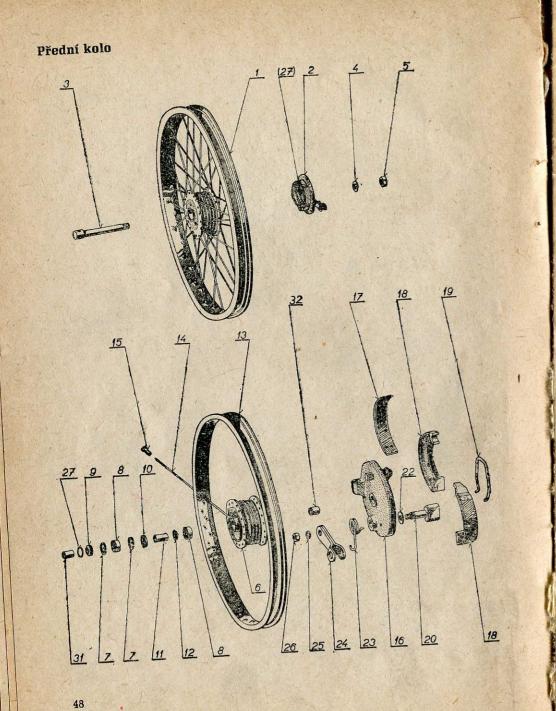

| 631-0403                  | 1             |
| 8a   | S 11-0504.014       |   | Podložka Ø 8,5/4, 3×0,8<br>ČSN 02 1702.12 | 7—76—058                  |               |
| 9    | S 11-0302.008       |   | Matice M 4, ČSN 02 1401                   | 613-4165                  | 1             |
| 10   | ČSN 36 0154         |   | Žárovka 12 V, 3 W E 10/13                 |                           |               |
|      |                     |   | typ č. 5643                               | 1-11-455                  | 1             |
| 11   | S 11-0504.211       |   | Šroub M 4×12                              |                           |               |
|      |                     |   | ČSN 02 1239.07                            | 638-6608                  | 1             |



|  | kolo |  |
|--|------|--|
|  |      |  |
|  |      |  |
|  |      |  |

\*

| Pol. | Výrobní<br>označení | Pojmenování                                | Obch. čísla<br>Mototechny | Počet<br>kusů |
|------|---------------------|--------------------------------------------|---------------------------|---------------|
| 1    |                     |                                            |                           |               |
|      | S 22-0401.000 B     | Přední kolo úplné s ocelovým               |                           |               |
|      |                     | ráfkem, bez pneu                           | 638-5102/2                | (1)           |
| 1    | S 22-0401.100       | Brzdový buben s ložisky                    |                           |