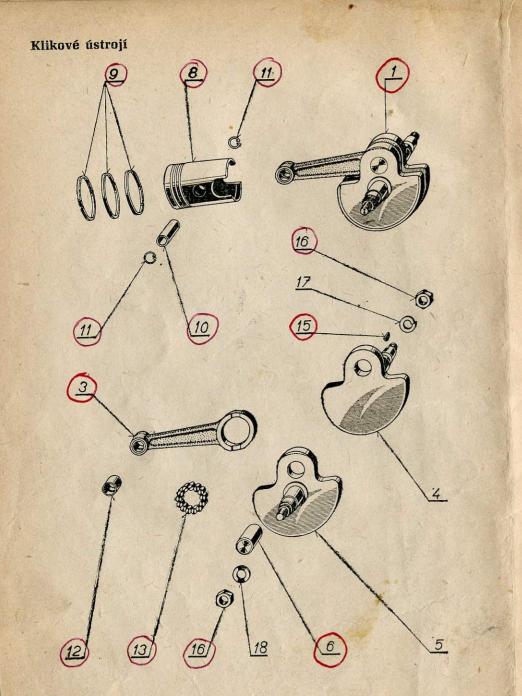

| Kl | iko | vé | úst | roj | í                    |
|----|-----|----|-----|-----|----------------------|
| -  |     |    |     |     | And I and the second |

| Pol.     | Výrobní<br>označení                      | Pojmenování                               |                            | Počet<br>kusů |
|----------|------------------------------------------|-------------------------------------------|----------------------------|---------------|
|          | 551—12—100<br>551—12—105                 | Klikové ústrojí úplné<br>Ojnice úplná     | 638—0201<br>N              | (1)<br>1      |
| Ŷ        | 551-12-113                               | Klikový hřídel pravý                      | N                          | 1             |
| 4        | 551-12-114                               | Klikový hřídel levý                       | N                          | 1             |
| Ó        | 551-12-115                               | Klikový čep K                             | N                          | 1             |
| 8.2      | 550-12-005                               | Píst Sec/359-12-005<br>Pístní kroužek 25. | 4-00-141/10<br>3-55-380/20 |               |
| 10       | 359—12—01 <b>4</b><br>359— <u>12—024</u> | Pístní čep 65                             | 4-44-006/00                | ) 1           |
| m        | 359-12-034                               | Drátěná pojistka 3                        | 4-49-010                   | 2             |
| 12       | 359-12-126                               | Pouzdro                                   | 634-0223                   | 1             |
| 13<br>14 | 359-12-128                               | Váleček 5×8                               | 6—94—014                   | 13            |
| 15       | 6 91385 1002                             | Pero 2×2,6                                | 638-0208                   | 1             |
| 16       | 6 11401 1108                             | Matice M 8×1                              | 629-2136                   | 2             |
| 17       | 6 11740 2082                             | Podložka 8,2                              | 634-2520                   | 1             |
| 18       | 6 11735 008 <b>4</b>                     | Podložka 8,4                              | 615-1158                   | 1             |

### Abnormální díly klikového ústrojí

| Pol.           | Výrobní<br>označení                                    | Pojmenování                                                                                                   | Obch. čísla<br>Mototechny                                                                               | Počet<br>kusů |
|----------------|--------------------------------------------------------|---------------------------------------------------------------------------------------------------------------|---------------------------------------------------------------------------------------------------------|---------------|
| 8a<br>8b<br>8c | 550-12-0063 (2)<br>550-12-0073 (2)<br>550-12-0083 (10) | Píst s kolíčky — 2. výbrus<br>Píst s kolíčky — 3. výbrus                                                      | $\begin{array}{c} 4 - 01 - 141/10 \\ 4 - 02 - 141/10 \\ 4 - 03 - 141/10 \\ 4 - 04 - 141/10 \end{array}$ | 0<br>0        |
| 8d<br>9a       | 550—12—009359 -12<br>359—12—015                        | Píst s kolíčky — 4. výbrus<br>Pístní kroužek 38,25×2<br>1. výbrus                                             | 3-55-382/2                                                                                              |               |
| 9b             | 359—12—016                                             | Pístní kroužek 38,50×2<br>2. výbrus<br>Pístní kroužek 38,75×2                                                 | 3-55-385/20                                                                                             | 0             |
| 9c<br>9d       | 359—12—017<br>359—12—018                               | <ul> <li>Pístní kroužek 30,75×2</li> <li>3. výbrus</li> <li>Pístní kroužek 39×2</li> <li>4. výbrus</li> </ul> | 3—55—387/2<br>3—55—390/2                                                                                |               |