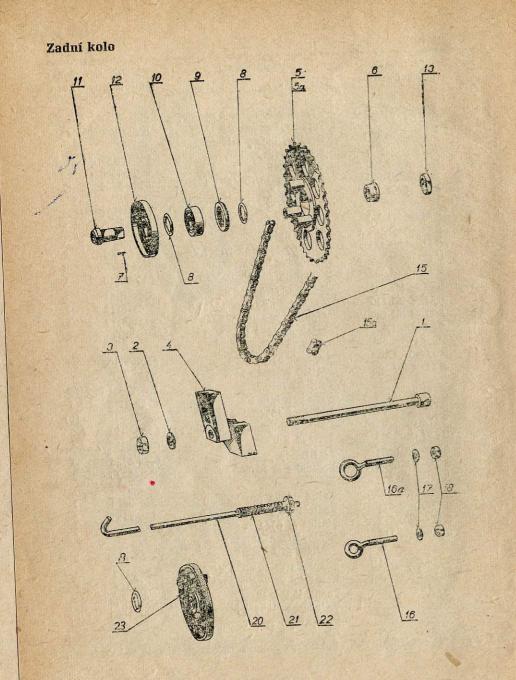

|                     | (vnitřní Ø 26 mm)                          | 7-28-258                  | 2             |
| 31   | S 11-0401.004 B     | Rozpěrka Ø 16/10, 3×8,4                    | 638-5133                  | 1             |
| 32*  | S 11-0401.006 B     | Rozpěrka Ø 16/10, 3×14                     | 638-5132                  | 1             |
|      |                     | Pneu 21/4"×23"                             | 3-00-006                  |               |
|      | -                   | Vzdušnice 2¼"×23"                          | 3-02-003                  |               |
|      | -                   | Vložka 23"                                 | 3-10-018                  |               |

\* V případě použití převodové skříňky náhonu rychloměru tato rozpěrka odpadá.



| 7.9 | dn | í | kn | lo |
|-----|----|---|----|----|
|     |    | - |    |    |

| Pol. | Výrobní<br>označení | Pojmenování                   | Obch. čísla<br>Mototechny | Počet<br>kusů |
|------|---------------------|-------------------------------|---------------------------|---------------|
|      | S 22-0402.000 B     | Zadní kolo úplné bez pneu     | 638-2502/2                |               |
| 1    | S 22-0402.010       | Hřídel Ø 16/10×182/168 mm     | 638-5204/2                | 1             |
| 2    | S 11-0401.007       | Podložka 10,2 ČSN 02 1740.02  | 634-2521                  | 1             |
| 3    | S 11-0401.008       | Matice M 10 OK 17×8           |                           |               |
|      |                     | ČSN 42 6530                   | 634-5105