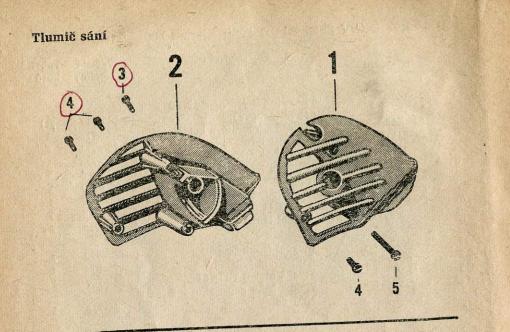

#### Tlumič sání ke karburátoru JIKOV 2912 PS

| Pol. | Výrobní<br>označení | Pojmenování                    | Obch. čísla<br>Mototechny | Počet<br>kusů |
|------|---------------------|--------------------------------|---------------------------|---------------|
| 1    | 2-6590              | Tlumič sání levý, úplný (PVC)  | 4-61-265                  | 1             |
| 2    | 2-6591              | Tlumič sání pravý, úplný (PVC) | 4-61-266                  | 1             |
| (3)  | 2-2467-4            | Šroub M 5×25                   | 4-65-781                  | 1             |
| (4)  | 2-2462-4            | Šroub M 5×12                   | 4-65-782                  | 3             |
| 5    | 2-2463-4            | Šroub M 5×45                   | 4-65-783                  | 1             |

Poznámka: Tlumič sání kompletní pol. 1-5 č. výrobní 2-6681, 4-61-264.