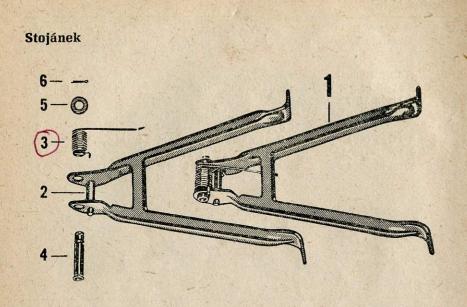

638 - 2205/2\\ 637 - 2127\\ 638 - 2206/2\\ 634 - 2930\\ 613 - 4320\\ 638 - 2207/2\\ 634 - 2930\\ 638 - 2206/2 \end{array}$ | 1<br>1<br>6<br>6<br>6<br>3<br>3<br>3 |
| 9<br>10<br>11                        | S 22—0202.006<br>S 11—0302.004<br>S 11—0501.201                                                                                                                                                    | Podložka Ø 5,1×1<br>Matka M 5<br>Průchodka kabelu (pryž)                                                                                                                                              | 613—4320<br>7—28—264                                                                                                                                        | 3<br>1                               |



-

#### Nosič zavazadel

40



| Pol. | Výrobní<br>označení                | Pojmenování          | Obch. čísla<br>Mototechny | Počet<br>kusů |
|------|------------------------------------|----------------------|---------------------------|---------------|
| -    |                                    | Stojánek úplný       | 638-2520/2                | (1)           |
| 1 2  | S 22—0205.000 A<br>S 22—0205.100 A | Stojánek             | 638-2521/2                | 1             |
|      | S 22-0205.100 A<br>S 22-0205.105 A | Pružina stojánku     | 638-2523/2                | 1             |
| 3    | S 22-0205.103                      | Čep stojánku Ø 12×62 | 638-2522/2                | 1             |
| 5    | S 11-0205.005 A                    | Podložka Ø 13        | 638-2524