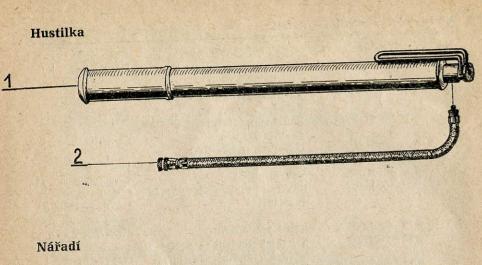

| Sedlo —          | -              | -          | -     | -       | -        |          | -               | -          |         | 44-45 |
|------------------|----------------|------------|-------|---------|----------|----------|-----------------|------------|---------|-------|
| Zadní světlo     |                |            |       |         |          |          |                 |            | -       | 46—47 |
| Přední kolo      | -              | -          |       |         | <u> </u> |          | -               | -          | <u></u> | 48—49 |
| Zadní kolo       |                |            |       |         |          |          | -               | -          |         | 50—52 |
| Řídítka —        |                | -          | -     | -       | -        |          | <u>.</u>        |            |         | 54—55 |
| Lanovody         | <del>-</del> ) | 4 <u>-</u> |       |         |          | <u> </u> |                 |            |         | 56-57 |
| Elektrická výstr | oj - k         | abely      |       |         |          | -        | <u> </u>        |            | -       | 58—59 |
| Hustilka, nářad  | í              | -          | -     | <u></u> |          |          | -               | -          | -       | 60—61 |
| Rejstřík výrobn  | ích či         | isel SI    | ADIO  | N V P   | orovná   | ní s o   | obchod          | ními i     | čísly   |       |
| MOTOTECHNY       | -              | -          | -     | 1       |          | -        | -               |            | -       | 62-68 |
| Rejstřík obchodi | ních č         | ísel M     | DTOTE | CHNY    | v poro   | vnání    | s <b>v</b> ýrol | onimi i    | čísly   |       |
| STADION —        |                | -          | -     |         | -        |          | -               | 4 <u>1</u> |         | 69—75 |