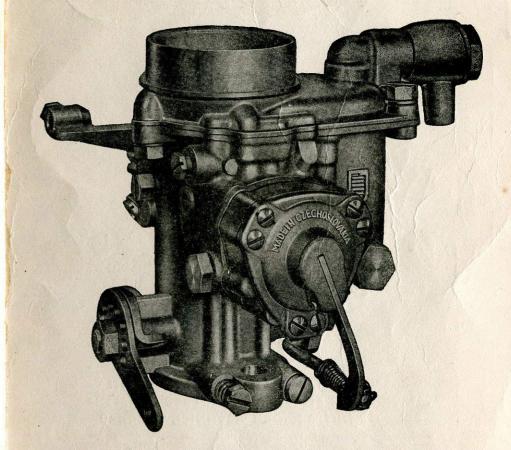

\* Dodává se položkou č. 3.

Poznámka: náhradní cívky poz. 3 a 4 je nutno po namontování opracovat v sestavení podle výkresu 302-8026.34.

-

Karburátor JIKOV do čísla rámu 10.000

| Pal. | Výrobní<br>označení | Pojmenování                                                                                                                                                                                                                                                                                                                                                                                                                                                                                                                                                                                                                                                                                         | O'DOM' O'DOM | Počet<br>kusů |
|------|---------------------|-----------------------------------------------------------------------------------------------------------------------------------------------------------------------------------------------------------------------------------------------------------------------------------------------------------------------------------------------------------------------------------------------------------------------------------------------------------------------------------------------------------------------------------------------------------------------------------------------------------------------------------------------------------------------------------------------------|--------------|---------------|
|      |                     |                                                                                                                                                                                                                                                                                                                                                                                                                                                                                                                                                                                                                                                                                                     |              |               |
| 1    | 552-16-000          | Karburátor JIKOV 2912 M                                                                                                                                                                                                                                                                                                                                                                                                                                                                                                                                                                                                                                                                             | 1 1 1 101    | (1)           |
|      |                     | s čističem Ø 35                                                                                                                                                                                                                                                                                                                                                                                                                                                                                                                                                                                                                                                                                     | 4-64-101     | (1)           |
| 2    | A sea and a sea     |                                                                                                                                                                                                                                                                                                                                                                                                                                                                                                                                                                                                                                                                                                     | 4-61-260     | 1             |
| 3    | 552-16-010          | Těleso čističe vzduchu                                                                                                                                                                                                                                                                                                                                                                                                                                                                                                                                                                                                                                                                              | 4-65-716     | 3             |
| 4    | 552-16-011          | Šroub M 4                                                                                                                                                                                                                                                                                                                                                                                                                                                                                                                                                                                                                                                                                           | 4-65-712     | 1             |
| 5    | 552-16-012          | Těsnění                                                                                                                                                                                                                                                                                                                                                                                                                                                                                                                                                                                                                                                                                             | 4-65-706     | 1             |
| 6    | 552-10-013          | Vedení lanka                                                                                                                                                                                                                                                                                                                                                                                                                                                                                                                                                                                                                                                                                        | 4-65-703     | 1             |
| 7    | 552-16-014          | Kolík                                                                                                                                                                                                                                                                                                                                                                                                                                                                                                                                                                                                                                                                                               | 4-65-707     | 1             |
| 8    | 552-16-015          | Tryska                                                                                                                                                                                                                                                                                                                                                                                                                                                                                                                                                                                                                                                                                              | 4-65-710     | 1             |
| 9    | 552-16-016          | Pružina šoupátka                                                                                                                                                                                                                                                                                                                                                                                                                                                                                                                                                                                                                                                                                    |              | 1             |
| 10   | 552-16-017          | Šoupátko                                                                                                                                                                                                                                                                                                                                                                                                                                                                                                                                                                                                                                                                                            | 4-65-701     | 1             |
| 11   | 552-16-018          | Jehla                                                                                                                                                                                                                                                                                                                                                                                                                                                                                                                                                                                                                                                                                               | 4-65-704     | 1             |
| 12   | 552-16-019          | Pojistka                                                                                                                                                                                                                                                                                                                                                                                                                                                                                                                                                                                                                                                                                            | 4-65-708     |               |
| 13   | 552-16-020          | Plovák kompletní                                                                                                                                                                                                                                                                                                                                                                                                                                                                                                                                                                                                                                                                                    | 4-65-603     | 1.            |
| 14   | 552-16-021          | Plnicí kolík                                                                                                                                                                                                                                                                                                                                                                                                                                                                                                                                                                                                                                                                                        | 4-65-702     | 1             |
| 15   | 552-16-022          | Pružina                                                                                                                                                                                                                                                                                                                                                                                                                                                                                                                                                                                                                                                                                             | 4-65-711     |               |
| 16   | 552-16-023          | Závlačka                                                                                                                                                                                                                                                                                                                                                                                                                                                                                                                                                                                                                                                                                            | 7-77-016/10  | , T           |
| 17   |                     | No. Contraction of the second s | 7 00 177     | 1             |
| 18)  | 552-10-014          | Těsnění karburátoru                                                                                                                                                                                                                                                                                                                                                                                                                                                                                                                                                                                                                                                                                 | 7-36-177     | +             |
| 19   |                     |                                                                                                                                                                                                                                                                                                                                                                                                                                                                                                                                                                                                                                                                                                     |              |               |
| 20   | 359-16-012          | Matice                                                                                                                                                                                                                                                                                                                                                                                                                                                                                                                                                                                                                                                                                              | 4-65-004     | 1             |
| 21   | 552-16-025          | Šoupátková komora                                                                                                                                                                                                                                                                                                                                                                                                                                                                                                                                                                                                                                                                                   | 4-65-717     | 1             |
| 23   |                     |                                                                                                                                                                                                                                                                                                                                                                                                                                                                                                                                                                                                                                                                                                     |              |               |
| 24   | 552-16-028          | Víko šoupátkové komory                                                                                                                                                                                                                                                                                                                                                                                                                                                                                                                                                                                                                                                                              | 4-65-713     | 1             |

#### Karburátor JIKOV 2912 PS od čísla rámu 10.001

| Pol. | Výrobní<br>označení | Pojmenování                                                                                                    | Obch. čísla<br>Mototechny | Počet<br>kusů |
|------|---------------------|----------------------------------------------------------------------------------------------------------------|---------------------------|---------------|
|      |                     |                                                                                                                |                           |               |
| 1    | 2-6676              | Karburátor JIKOV 2912 PS                                                                                       |                           |               |
| 100  |                     | (polospádový)                                                                                                  | 4-64-117                  | (1)           |
| 2    | 2-6588              | Těleso karburátoru kompletní                                                                                   | 4-65-770                  | 1             |
| 3    | 2-21111             | Šoupátko 🛶                                                                                                     | 4-65-771                  | 1             |
| 4    | 2—3157              | Jehla šoupátka (II—III)                                                                                        | 4-65-772                  | 1             |
| 5    | 2-3308              | Pojistka jehly                                                                                                 | 4-65-708                  | 1             |
| 6    | 2-4813-4            | Pružina šoupátka                                                                                               | 4-65-710                  | 1             |
| 7    | 2-21107             | Víko šoupátkové komory                                                                                         | 4-65-773                  | 1             |
| 8    | 2-2516-4            | Matice M 6                                                                                                     | 4-65-774                  | 1             |
| 9    | 2-2438-4            | Vedení lanka                                                                                                   | 4-65-718                  | 1             |
| 10   |                     | The second second to the second s |                           |               |
| 11   | 2-2449-4            | Stavěcí šroub šoupátka                                                                                         | 4-65-722                  | 1             |
| 12   | 1-4901-4            | Zajišťovací pružina                                                                                            | 4-62-574                  | 1             |
| 13   | 2-3208-4            | Tryska hlavní Th == 51                                                                                         | 4-65-707                  | 1             |
| 14   | 2-3156-4            | Tryska běhu naprázdno                                                                                          |                           |               |
|      |                     | Th = 38                                                                                                        | 4-65-776                  | 1             |
| 15   |                     |                                                                                                                |                           |               |
| 16   | 2-6586              | Plovák kompletní                                                                                               | 4-65-778                  | 1             |
| 17   | 2-6585              | Víko plovákové komory                                                                                          | 4-65-779                  | 1             |
|      |                     | kompletní                                                                                                      |                           |               |
| 18   | 2-4814-4            | Pružina                                                                                                        | 4-65-711                  | 1             |
| 19   | 2-6587-4            | Plnicí kolík kompletní                                                                                         | 4-65-780                  | 1             |
| 20   | 2-2435-4            | Pojistka                                                                                                       | 4-65-721                  | 1             |
| 21   | 2-2453-4            | Šroub víka                                                                                                     | 4-65-724                  | 2             |
|      |                     | Croub ma                                                                                                       | 2 00 /11                  |               |