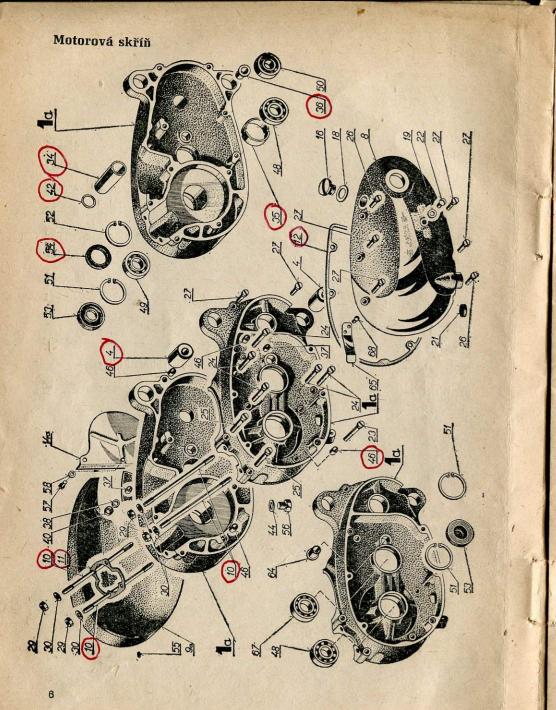

| Pol.     | Výrobní<br>označení              | Pojmenování                                          | Obch. čísla<br>Mototechny | Počet<br>kusů |
|----------|----------------------------------|------------------------------------------------------|---------------------------|---------------|
|          | 550 10 001                       |                                                      | and the second            |               |
|          | 552-10-001                       | Kompletní motor (bez klik                            |                           |               |
| 1        | 552-11-000                       | a výfuku)                                            | 638—0100                  | (1)           |
|          | 552-11-000                       | Motorová skříň kompletní<br>včetně ložisek, pouzder  | N                         | (1)           |
|          |                                  | a svorníků                                           | N                         | (1)           |
| 1a       | 552-11-110/210                   | Pravá a levá polovina skříně                         |                           |               |
|          |                                  | (svrtaná)                                            | 638-0101                  | 1             |
| 2        |                                  |                                                      | ALS AND LAND              |               |
| 3        |                                  |                                                      |                           |               |
| 4        | 552-11-027                       | Pouzdrový závěs                                      | 7-24-001                  | 2             |
| 5        |                                  |                                                      |                           |               |
| 6<br>7   | 551—11—010                       | Levé víko úplné                                      | 638—0103                  | 1             |
| 8        | 551 11 01F                       | Loué wille                                           |                           |               |
| 9a       | 551 - 11 - 015<br>551 - 11 - 029 | Levé víko<br>Pravé víko lité                         | 638-0104                  | 1             |
| 10       | 551-11-022                       | Zavrtaný šroub                                       | 638-0107                  | 1             |
| (1)      | 551-11-024                       |                                                      | 638-0106                  | 4             |
| B        | 551-11-024                       | Těsnění pod válec<br>Těsnění levého víka             | 7-36-175                  | 1             |
| 13       | 551-11-025                       | reshem leveno vika                                   | 7—36—176                  | 1             |
| 14a      | 551-10-022                       | Kryt                                                 | 638-0115                  | 1             |
| 15       |                                  | and the second second second second                  | 000 0110                  | Tail.         |
| 16       | 351-11-201                       | Zátka M 14×1,5                                       | 613-0160                  | 1             |
| 17       |                                  |                                                      |                           |               |
| 18       | 150-11-008                       | Podložka                                             | 5-12-650                  | 1             |
| 19       | 150-11-061                       | Těsnění Ø 6 $\times$ 10 $\times$ 1                   | 4-83-003                  | 1             |
| 20       |                                  |                                                      | All a contra as           | A P           |
| 21       | 6 19401 0003                     | Těsnicí kroužek Gufero č. 110                        | All post-site             | Ŧ             |
|          |                                  | 8×16×7                                               | 7-09-953                  | 1             |
| 22       | 6 11148 2100                     | Šroub M 6×8 ČSN 02 1148                              | 613-0162                  | 1             |
| 23<br>24 | 6 11131-2085                     | Šroub M 5×50 ČSN 02 1135                             | 634—0117                  | 1             |
| 25       | 6 11131 2083                     | Sroub M 5×45 ČSN 02 1131                             | 638—0110                  | 5             |
| 26       | 6 93133 2083<br>6 93133 1076     | Šroub M 5×45 ČSN 31 3133.1                           | 638-0111                  | 4             |
| 27       | 6 93133 2075                     | Šroub M 5×28 ČSN 31 3133.1                           | 638-0122                  | 4             |
| 29       | 6 11401 2006                     | Šroub M 5×25 ČSN 31 3133.1<br>Matice M 6 ČSN 02 1401 | 638-0113                  | 4             |
| 30       | 6 11735 0064                     | Podložka 6,4                                         | 616-1139                  | 4             |
| 34)      | 551-11-111                       |                                                      | 615—1156                  |               |
| 35       | 551-11-112                       | Pouzdro<br>Rozpěrka                                  | 638-0116                  | 1             |
| 36       | 551-11-113                       | Pouzdro                                              | 638-0117                  | 1             |
| 37       | 551-11-114                       | Pouzdro                                              | 638—0118<br>638—0119      | 1<br>2        |
| 38       | 551-11-115                       | Těsnění                                              | 7-28-260                  | 1             |

#### Motorová skříň

| Pol.                 | Výrobní<br>označení      | Pojmenování                            | Obch. čísla<br>Mototechny | Počet<br>kusů |
|----------------------|--------------------------|----------------------------------------|---------------------------|---------------|
| 39                   |                          |                                        |                           |               |
| 40<br>41             | 551—11—117               | Víčko                                  | 638—0121                  | 1             |
| 42                   | 551-22-047               | Těsnění                                | 7—28—255                  | 1             |
| 44<br>45             | 353-11-114               | Tësnëni                                | 5-12-652                  | 1             |
| 46                   | 359—11—213               | Vodicí pouzdro                         | 638—0123                  | 4             |
| 48                   | 6 04560 6202             | Ložisko 6202 z/C 36<br>ČSN 02 4636     | 6-86-122                  | 2             |
| 49                   | 6 04570 6202             | Ložisko 6202/C 36<br>ČSN 02 4636       | 6-86-202                  | 1             |
| 50                   | 6 00020 6201             | Ložisko 6201 ČSN 02 4636               | 6-86-201                  | 1             |
| 51<br>52             | 6 12931 0035             | Pojistný kroužek 35×1,2<br>ČSN 02 2931 | 4-47-035                  | 3             |
| 52                   | 6 12931 0032             | Pojistný kroužek 32×1,2<br>ČSN 02 2931 | 447032                    | 1             |
| 53                   | 359—11—131               | Těsnicí kroužek Gufero                 |                           |               |
| 54                   | 6 19401 0052             | 35×15×7<br>Těsnicí kroužek Gufero      | 7-10-313                  | 2             |
| -                    |                          | 32×22×7                                | 7—10—563                  | 1             |
| 55<br>56<br>57<br>58 | 6 11103 2169             | Šroub M 8×10 ČSN 02 1103               | 634—0135                  | 1             |
| 57                   | 6 11133 2069             | Šroub M 5×10 ČSN 02 1133               | 7-72-212/05               |               |
|                      | 6 11735 0053             | Podložka 5,3                           | 615—1155                  | 1             |
| 64<br>65             | 551—11—211<br>551—11—212 | Pouzdro<br>Pero                        | 638—0126<br>638—0127      | 1<br>2        |
| 66                   | 551-11-616               | 1010                                   | 030-0127                  | 4             |
| 67                   | 6 00010 6003             | Ložisko 6003 ČSN 02 4633               | 6-86-003                  | 1             |
| 68                   | 6 12301 5368             | Nýt 4×8 ČSN 02 2301 30                 | 5-24-066                  | 2             |