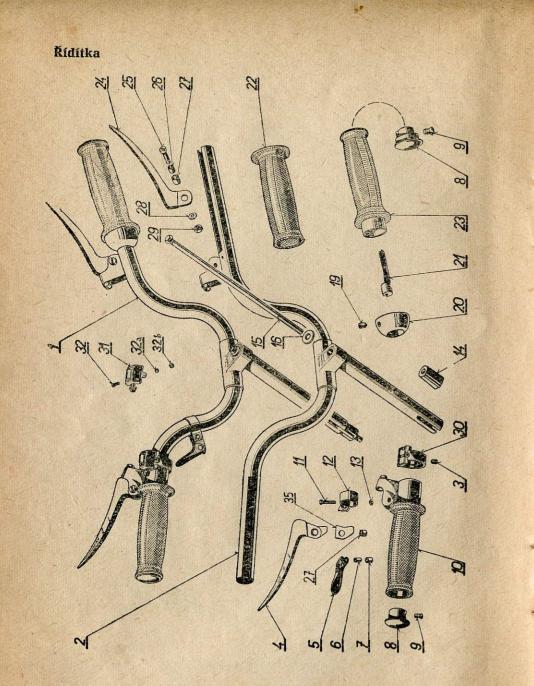

| - 1           |
| 25   | S 11-0401.211 A       | Podložka Ø $8,4/15 \times 1$    | 615-1158                  | 1             |
| 26   | S 11-0401.212 A       | Matice M $8 \times 1$           | 615-4131                  | 1             |
| 27   | S 11-0401.114         | Těsnění gumové Ø 26             | 7-28-258                  | 1             |
|      | OTT OTOTITT           | Pneu 2½"×23"                    | 3-00-06/3                 | 1             |
|      |                       | Vzdušnice $2\frac{1}{4}$ "×23"  | 3-02-003                  | 1             |
|      |                       |                                 | 3-10-018                  | 1             |
| -    |                       | Vzdušnice 2¼"×23"<br>Vložka 23" |                           |               |



| 1000  | - | 1.0 | - |     | 1 |    |   |  |
|-------|---|-----|---|-----|---|----|---|--|
| 11.11 |   | -12 |   | - 1 |   |    | a |  |
| 11000 |   |     |   |     |   | 15 |   |  |

| Pol.     | Výrobní<br>označení | Pojmenování                          | Obch. čísla<br>Mototechny | Počet<br>kusů |
|----------|---------------------|--------------------------------------|---------------------------|---------------|
| 1        | S 22-0303.000       | Řídítka kompletní                    |                           |               |
|          |                     | (bez lanovodu)                       | N                         | (1)           |
| 1a       | S 22-0303.000 A     | Řídítka kompletní s lanovody         | 638-4300/2                | (1)           |
| 2        | S 22-0303.