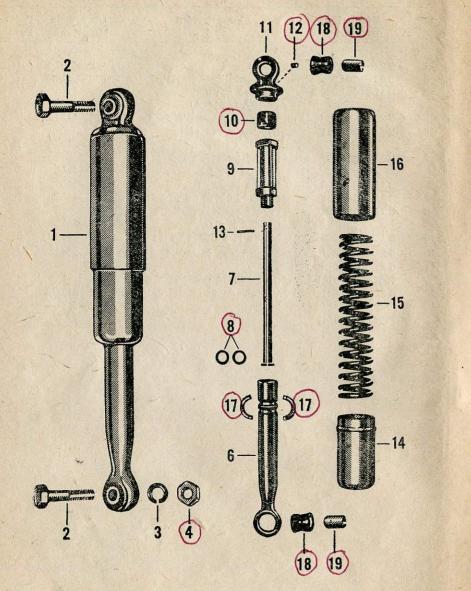

| -   |   |    |   |   |   |  |
|-----|---|----|---|---|---|--|
|     | 0 | -  | 0 | n | - |  |
| • • | а | 77 |   |   |   |  |
|     |   |    |   |   |   |  |

| Pol.             | Výrobní<br>označení | Pojmenování           | Obch. čísla<br>Mototechny | Počet<br>kusů |
|------------------|---------------------|-----------------------|---------------------------|---------------|
| 1                |                     |                       |                           |               |
| 2                |                     |                       |                           | 317.          |
| 3                | 551-24-011          | Páčka svařovaná       | 638—0600                  | 1             |
| 3                | 551-24-040          | Řídicí vidlička úplná | 638-0602                  | 1             |
| 3<br>5<br>6<br>7 | 551-24-032          | Pružina               | 638-0603                  | 1             |
| B                | 551-24033           | Čep                   | 638—0604                  | 1             |
| 8                |                     |                       |                           |               |
| 9                | 6 12929 0004 -      | Kroužek               | 7-76-954                  | 1             |
| 10               | 6 11733 2064        | Podložka 6.4          | 638-0605                  | 1             |

...

| 0  | 10.00 | and the second | 10000 | -     |
|----|-------|----------------|-------|-------|
| 50 | 01    | 23             | 111   | 112.3 |
| 00 |       | ka             |       | lná   |
|    |       |                |       |       |

| Pol.                 | Výrobní<br>označení | Pojmenování              | Obch. čísla<br>Mototechny | Poče<br>kusů |
|----------------------|---------------------|--------------------------|---------------------------|--------------|
|                      |                     |                          |                           | State .      |
| 1<br>2 ·             |                     |                          |                           |              |
|                      |                     |                          |                           |              |
| 3                    | 551-28-010          | Unášeč vnější            | 638-0701                  | 1            |
| 4                    | 551-28-020          | Unášeč vnitřní svařovaný | 638-0702                  | 1            |
| 5                    | 551-28-030          | Lamela s kolíky          | 638-0703                  | 1            |
| 6                    | 551-28-040          | Lamela vnější, úplná     | 638-0704                  | 2            |
| Y.                   | 551-28-050          | 'Talíř úplný             | 638-0705                  | 1            |
| 8                    | 551-28-061          | Lamela vnitřní           | 638-0706                  | 1            |
| 9                    | 551-28-062          | Pružina                  | 638-0707                  | 1            |
| 10                   |                     |                          |                           |              |
| 11                   |                     |                          |                           |              |
|                      | 6 12929 0004        | Pojistný kroužek 4       | 7-76-954                  | 4            |
| 13                   |                     |                          |                           |              |
| 14)                  | 551-10-011          | Rozpěrka                 | 638-0709                  | 1            |
| 12<br>13<br>14<br>15 | 551-10-012          | Opěrka                   | 638-0523                  | 2            |
| 16                   |                     |                          |                           |              |
| 17                   | 551-11-011          | Páčka úplná              | 638-0711                  | 1            |
| 17<br>18             | 551-11-016          | Palec                    | 638-0712                  | 1            |
| 19                   | 551-11-023          | Kluzák                   | 638-0713                  | 1            |
| 20                   |                     |                          |                           |              |
| 20                   | 6 12929 0004        | Kroužek 4                | 7-76-954                  | 1            |
| 22                   | 6 12929 0004        | Kroužek 6                | 7-76-956                  | 1            |