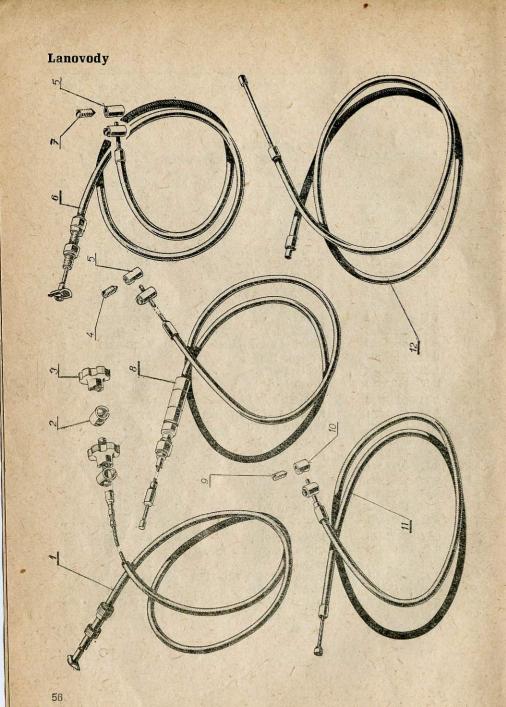

STADION

-

| Název                                 |                                                                                 |                |              |              |                | Strana                          |
|---------------------------------------|---------------------------------------------------------------------------------|----------------|--------------|--------------|----------------|---------------------------------|
| Motorová skříň — — —                  | 1997 (c)<br>                                                                    | -              | (d) <u>.</u> | ·            | -              | 6-8                             |
| Klikové ústrojí — — —                 | _                                                                               | : <u>-</u>     | —            | _            | _              | 10-11                           |
| Válec s hlavou — — —                  | <u> </u>                                                                        |                | •            |              | <u>.</u>       | 12-13                           |
| Abnormální díly klikového ústrojí     |                                                                                 |                | -            | _            | -              | 11                              |
| Převody — — — —                       | / <u></u> -                                                                     | <u> </u>       |              |              | -              | 14—15                           |
| Razení — — — —                        | 1.<br>1.<br>1.<br>1.<br>1.<br>1.<br>1.<br>1.<br>1.<br>1.<br>1.<br>1.<br>1.<br>1 | -              | 3-           |              | -              | 16—17                           |
| Spojka —                              |                                                                                 | 1. <del></del> |              |              |                | 18—19                           |
| Setrvačníkové magneto PAL — —         | <u> </u>                                                                        |                |              |              | <u> </u>       | 20-21                           |
| Karburátor JIKOV 2912 M               | -                                                                               |                | —            |              | -              | 22-23                           |
| Karburátor JIKOV 2912 PS              |                                                                                 | ·              | <u> </u>     | -            | 1. <del></del> | 24—25                           |
| Tlumič sání karburátoru JIKOV 2912 PS | -                                                                               |                |              |              | -              | 26—27                           |
| Světlomet KOH-I-NOOR — —              | _                                                                               | -              | <u> </u>     |              | <u></u>        | 26-27                           |
| Výfukové potrubí a tlumič — —         | -                                                                               |                | <u> </u>     | -            | -              | 28—29                           |
| Rám mopedu — — — —                    | -                                                                               | -              |              | _            |                | 30-31                           |
| Pružný teleskop —                     | -                                                                               | -              |              | <u></u>      | <u></u>        | 32—33                           |
| Přední vidlice — — — —                | -                                                                               | -              |              | -            | -              | 34—36                           |
| Přední blatník — — — —                |                                                                                 | <u></u> 10     | _            | -            | -              | 38—39                           |
| Zadní blatník — — — —                 |                                                                                 | -              | -            | -            | -              | 38—39                           |
| Stojánek — — — —                      |                                                                                 | -              |              | <u> </u>     |                | 40-41                           |
| Nosič zavazadel — — —                 |                                                                                 | -              | -            |              | -              | 40-41                           |
| Nádrž paliva — — — —                  | -                                                                               | -              | -            | 1 <u>-</u> 1 | -              | 42-43                           |
| Kryt nádrže — — — —                   | -                                                                               |                |              | -            | _              | 42-43                           |
| Chránič řetězu — — — —                | -                                                                               |                | 4            | -            | -              | 44-45                           |
|                                       |                                                                                 |                |              |              |                | THE OWNER AND ADDRESS OF A DECK |

| Sedlo —          | -              | -          | -     | -       | -        |          | -               | -          |         | 44-45 |
|------------------|----------------|------------|-------|---------|----------|----------|-----------------|------------|---------|-------|
| Zadní světlo     |                |            |       |         |          |          |                 |            | -       | 46—47 |
| Přední kolo      | -              | -          |       |         | <u> </u> |          | -               | -          | <u></u> | 48—49 |
| Zadní kolo       |                |            |       |         |          |          | -               | -          |         | 50—52 |
| Řídítka —        |                | -          | -     | -       | -        |          | <u>.</u>        |            |         | 54—55 |
| Lanovody         | <del>-</del> ) | 4 <u>-</u> |       |         |          | <u> </u> |                 |            |         | 56-57 |
| Elektrická výstr | oj - k         | abely      |       |         |          | -        | <u> </u>        |            | -       | 58—59 |
| Hustilka, nářad  | í              | -          | -     | <u></u> |          |          | -               | -          | -       | 60—61 |
| Rejstřík výrobn  | ích či         | isel SI    | ADIO  | N V P   | orovná   | ní s o   | obchod          | ními i     | čísly   |       |
| MOTOTECHNY       | -              | -          | -     | 1       |          | -        | -               |            | -       | 62-68 |
| Rejstřík obchodi | ních č         | ísel M     | DTOTE | CHNY    | v poro   | vnání    | s <b>v</b> ýrol | onimi i    | čísly   |       |
| STADION —        |                | -          | -     |         | -        |          | -               | 4 <u>1</u> |         | 69—75 |