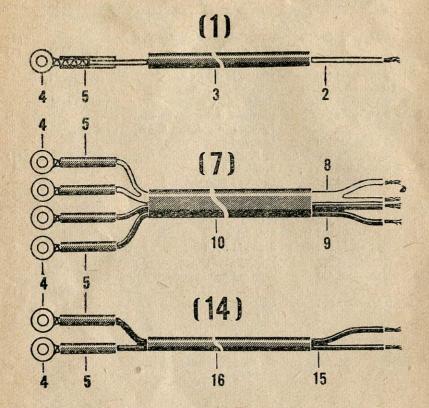

STADION

-

| Název                                 |                                                                                 |                |              |              |                | Strana                          |
|---------------------------------------|---------------------------------------------------------------------------------|----------------|--------------|--------------|----------------|---------------------------------|
| Motorová skříň — — —                  | 1997 (c)<br>                                                                    | -              | (d) <u>.</u> | ·            | -              | 6-8                             |
| Klikové ústrojí — — —                 | _                                                                               | : <u>-</u>     | —            | _            | _              | 10-11                           |
| Válec s hlavou — — —                  | <u> </u>                                                                        |                | •            |              | <u>.</u>       | 12-13                           |
| Abnormální díly klikového ústrojí     |                                                                                 |                | -            | _            | -              | 11                              |
| Převody — — — —                       | / <u></u> -                                                                     | <u> </u>       |              |              | -              | 14—15                           |
| Razení — — — —                        | 1.<br>1.<br>1.<br>1.<br>1.<br>1.<br>1.<br>1.<br>1.<br>1.<br>1.<br>1.<br>1.<br>1 | -              | 3-           |              | -              | 16—17                           |
| Spojka —                              |                                                                                 | 1. <del></del> |              |              |                | 18—19                           |
| Setrvačníkové magneto PAL — —         | <u> </u>                                                                        |                |              |              | <u> </u>       | 20-21                           |
| Karburátor JIKOV 2912 M               | -                                                                               |                | —            |              | -              | 22-23                           |
| Karburátor JIKOV 2912 PS              |                                                                                 | ·              | <u> </u>     | -            | 1. <del></del> | 24—25                           |
| Tlumič sání karburátoru JIKOV 2912 PS | -                                                                               |                |              |              | -              | 26—27                           |
| Světlomet KOH-I-NOOR — —              | _                                                                               | -              | <u> </u>     |              | <u></u>        | 26-27                           |
| Výfukové potrubí a tlumič — —         | -                                                                               |                | <u> </u>     | -            | -              | 28—29                           |
| Rám mopedu — — — —                    | -                                                                               | -              |              | _            |                | 30-31                           |
| Pružný teleskop —                     | -                                                                               | -              |              | <u></u>      | <u></u>        | 32—33                           |
| Přední vidlice — — — —                | -                                                                               | -              |              | -            | -              | 34—36                           |
| Přední blatník — — — —                |                                                                                 | <u></u> 10     | _            | -            | -              | 38—39                           |
| Zadní blatník — — — —                 |                                                                                 | -              | -            | -            | -              | 38—39                           |
| Stojánek — — — —                      |                                                                                 | -              |              | <u> </u>     |                | 40-41                           |
| Nosič zavazadel — — —                 |                                                                                 | -              | -            |              | -              | 40-41                           |
| Nádrž paliva — — — —                  | -                                                                               | -              | -            | 1 <u>-</u> 1 | -              | 42-43                           |
| Kryt nádrže — — — —                   | -                                                                               |                |              | -            | _              | 42-43                           |
| Chránič řetězu — — — —                | -                                                                               |                | 4            | -            | -              | 44-45                           |
|                                       |                                                                                 |                |              |              |                | THE OWNER AND ADDRESS OF A DECK |

| Sedlo —          | -              | -          | -     | -       | -        |          | -               | -          |         | 44-45 |
|------------------|----------------|------------|-------|---------|----------|----------|-----------------|------------|---------|-------|
| Zadní světlo     |                |            |       |         |          |          |                 |            | -       | 46—47 |
| Přední kolo      | -              | -          |       |         | <u> </u> |          | -               | -          | <u></u> | 48—49 |
| Zadní kolo       |                |            |       |         |          |          | -               | -          |         | 50—52 |
| Řídítka —        |                | -          | -     | -       | -        |          | <u>.</u>        |            |         | 54—55 |
| Lanovody         | <del>-</del> ) | 4 <u>-</u> |       |         |          | <u> </u> |                 |            |         | 56-57 |
| Elektrická výstr | oj - k         | abely      |       |         |          | -        | <u> </u>        |            | -       | 58—59 |
| Hustilka, nářad  | í              | -          | -     | <u></u> |          |          | -               | -          | -       | 60—61 |
| Rejstřík výrobn  | ích či         | isel SI    | ADIO  | N V P   | orovná   | ní s o   | obchod          | ními i     | čísly   |       |
| MOTOTECHNY       | -              | -          | -     | 1       |          | -        | -               |            | -       | 62-68 |
| Rejstřík obchodi | ních č         | ísel M     | DTOTE | CHNY    | v poro   | vnání    | s <b>v</b> ýrol | onimi i    | čísly   |       |
| STADION —        |                | -          | -     |         | -        |          | -               | 4 <u>1</u> |         | 69—75 |