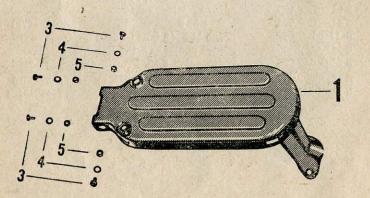

STADION

-

| Název                                 |                                                                                 |                |              |              |                | Strana                          |
|---------------------------------------|---------------------------------------------------------------------------------|----------------|--------------|--------------|----------------|---------------------------------|
| Motorová skříň — — —                  | 1997 (c)<br>                                                                    | -              | (d) <u>.</u> | ·            | -              | 6-8                             |
| Klikové ústrojí — — —                 | _                                                                               | : <u>-</u>     | —            | _            | _              | 10-11                           |
| Válec s hlavou — — —                  | <u> </u>                                                                        |                | •            |              | <u>.</u>       | 12-13                           |
| Abnormální díly klikového ústrojí     |                                                                                 |                | -            | _            | -              | 11                              |
| Převody — — — —                       | / <u></u> -                                                                     | <u> </u>       |              |              | -              | 14—15                           |
| Razení — — — —                        | 1.<br>1.<br>1.<br>1.<br>1.<br>1.<br>1.<br>1.<br>1.<br>1.<br>1.<br>1.<br>1.<br>1 | -              | 3-           |              | -              | 16—17                           |
| Spojka —                              |                                                                                 | 1. <del></del> |              |              |                | 18—19                           |
| Setrvačníkové magneto PAL — —         | <u> </u>                                                                        |                |              |              | <u> </u>       | 20-21                           |
| Karburátor JIKOV 2912 M               | -                                                                               |                | —            |              | -              | 22-23                           |
| Karburátor JIKOV 2912 PS              |                                                                                 | ·              | <u> </u>     | -            | 1. <del></del> | 24—25                           |
| Tlumič sání karburátoru JIKOV 2912 PS | -                                                                               |                |              |              | -              | 26—27                           |
| Světlomet KOH-I-NOOR — —              | _                                                                               | -              | <u> </u>     |              | <u></u>        | 26-27                           |
| Výfukové potrubí a tlumič — —         | -                                                                               |                | <u> </u>     | -            | -              | 28—29                           |
| Rám mopedu — — — —                    | -                                                                               | -              |              | _            |                | 30-31                           |
| Pružný teleskop —                     | -                                                                               | -              |              | <u></u>      | <u></u>        | 32—33                           |
| Přední vidlice — — — —                | -                                                                               | -              |              | -            | -              | 34—36                           |
| Přední blatník — — — —                |                                                                                 | <u></u> 10     | _            | -            | -              | 38—39                           |
| Zadní blatník — — — —                 |                                                                                 | -              | -            | -            | -              | 38—39                           |
| Stojánek — — — —                      |                                                                                 | -              |              | <u> </u>     |                | 40-41                           |
| Nosič zavazadel — — —                 |                                                                                 | -              | -            |              | -              | 40-41                           |
| Nádrž paliva — — — —                  | -                                                                               | -              | -            | 1 <u>-</u> 1 | -              | 42-43                           |
| Kryt nádrže — — — —                   | -                                                                               |                |              | -            | _              | 42-43                           |
| Chránič řetězu — — — —                | -                                                                               |                | 4            | -            | -              | 44-45                           |
|                                       |                                                                                 |                |              |              |                | THE OWNER AND ADDRESS OF A DECK |

2

R