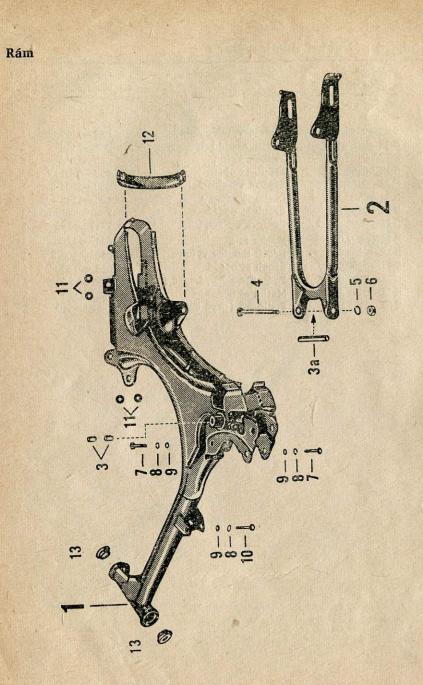

|  | m |  |
|--|---|--|
|  |   |  |
|  |   |  |
|  |   |  |
|  |   |  |

1

Ne.

| Pol.   | Výrobní<br>označení             | Pojmenování                                     | Obch. čísla<br>Mototechny | Počet<br>kusů |
|--------|---------------------------------|-------------------------------------------------|---------------------------|---------------|
| 1      |                                 | and the first state of the second state of the  | A State State             |               |
| 1      | S 22-0201.100                   | Rám I                                           | 638-2101/2                | 1             |
| 2      | S 22-0201.025                   | Zadní vidlice kompletní                         | 638-2118/2                | 1             |
| 3      | S 11-0301.202 B                 | Pouzdro kývačky<br>Ø 15,8/13,8×24,7             | 638—4135                  | 2             |
| 3a     | S 22-0201.034                   | Rozpěrné pouzdro Ø 14/2×115                     | 638-2120/2                | 1             |
| 4      | S 22—0201.021                   | Svorník zadní vidlice<br>(OK 17×150)            | 638-2121/2                | 1             |
| 5      | S 11-0401.007                   | Pérová podložka 10,2<br>ČSN 02 1740.02          | 634-2521                  | 1             |
| 6      | S 11-0401.008                   | Matice M 10                                     | 634-5105                  | 1             |
| 7<br>8 | S 11-0105.005<br>S 11-0105.007  | Šroub M 8×50 ČSN 02 1101<br>Pérová podložka 8,2 | 629—4144                  | 2             |
| U      | 0 11 0100.000                   | ČSN 02 1740.05                                  | 634-2520                  | 3             |
| 9      | S 11-0105.006                   | Matka M 8 ČSN 02 1401                           | 616-1142                  | 3             |
| 10     | S 22-0105.001                   | Šroub hlavy motoru M 8×55                       | 629—2142                  | /1            |
| 11     | S 22-0301.019<br>(551-41-018)   | Doraz (šedá pryž) č. 3126                       | 7-30-152                  | 4             |
| 12     | S 22-0201.031                   | Výztuha závěsu sedla úplná                      | 638-2122/2                | 1             |
| 12     | A S 22-0201.007<br>(359-41-034) | Miska                                           | 634-4132                  | 2             |