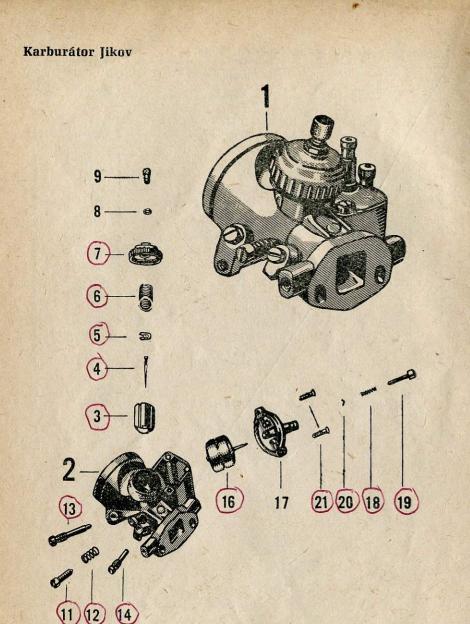

\* Dodává se položkou č. 3.

Poznámka: náhradní cívky poz. 3 a 4 je nutno po namontování opracovat v sestavení podle výkresu 302-8026.34.

-

Karburátor JIKOV do čísla rámu 10.000

| Pal. | Výrobní<br>označení | Pojmenování                                                                                                                                                                                                                                                                                                                                                                                                                                                                                                                                                                                                                                                                                         | O'DOM' O'DOM | Počet<br>kusů |
|------|---------------------|-----------------------------------------------------------------------------------------------------------------------------------------------------------------------------------------------------------------------------------------------------------------------------------------------------------------------------------------------------------------------------------------------------------------------------------------------------------------------------------------------------------------------------------------------------------------------------------------------------------------------------------------------------------------------------------------------------|--------------|---------------|
|      |                     |                                                                                                                                                                                                                                                                                                                                                                                                                                                                                                                                                                                                                                                                                                     |              |               |
| 1    | 552-16-000          | Karburátor JIKOV 2912 M                                                                                                                                                                                                                                                                                                                                                                                                                                                                                                                                                                                                                                                                             | 1 1 1 101    | (1)           |
|      |                     | s čističem Ø 35                                                                                                                                                                                                                                                                                                                                                                                                                                                                                                                                                                                                                                                                                     | 4-64-101     | (1)           |
| 2    | A sea and a sea     |                                                                                                                                                                                                                                                                                                                                                                                                                                                                                                                                                                                                                                                                                                     | 4-61-260     | 1             |
| 3    | 552-16-010          | Těleso čističe vzduchu                                                                                                                                                                                                                                                                                                                                                                                                                                                                                                                                                                                                                                                                              | 4-65-716     | 3             |
| 4    | 552-16-011          | Šroub M 4                                                                                                                                                                                                                                                                                                                                                                                                                                                                                                                                                                                                                                                                                           | 4-65-712     | 1             |
| 5    | 552-16-012          | Těsnění                                                                                                                                                                                                                                                                                                                                                                                                                                                                                                                                                                                                                                                                                             | 4-65-706     | 1             |
| 6    | 552-10-013          | Vedení lanka                                                                                                                                                                                                                                                                                                                                                                                                                                                                                                                                                                                                                                                                                        | 4-65-703     | 1             |
| 7    | 552-16-014          | Kolík                                                                                                                                                                                                                                                                                                                                                                                                                                                                                                                                                                                                                                                                                               | 4-65-707     | 1             |
| 8    | 552-16-015          | Tryska                                                                                                                                                                                                                                                                                                                                                                                                                                                                                                                                                                                                                                                                                              | 4-65-710     | 1             |
| 9    | 552-16-016          | Pružina šoupátka                                                                                                                                                                                                                                                                                                                                                                                                                                                                                                                                                                                                                                                                                    |              | 1             |
| 10   | 552-16-017          | Šoupátko                                                                                                                                                                                                                                                                                                                                                                                                                                                                                                                                                                                                                                                                                            | 4-65-701     | 1             |
| 11   | 552-16-018          | Jehla                                                                                                                                                                                                                                                                                                                                                                                                                                                                                                                                                                                                                                                                                               | 4-65-704     | 1             |
| 12   | 552-16-019          | Pojistka                                                                                                                                                                                                                                                                                                                                                                                                                                                                                                                                                                                                                                                                                            | 4-65-708     |               |
| 13   | 552-16-020          | Plovák kompletní                                                                                                                                                                                                                                                                                                                                                                                                                                                                                                                                                                                                                                                                                    | 4-65-603     | 1.            |
| 14   | 552-16-021          | Plnicí kolík                                                                                                                                                                                                                                                                                                                                                                                                                                                                                                                                                                                                                                                                                        | 4-65-702     | 1             |
| 15   | 552-16-022          | Pružina                                                                                                                                                                                                                                                                                                                                                                                                                                                                                                                                                                                                                                                                                             | 4-65-711     |               |
| 16   | 552-16-023          | Závlačka                                                                                                                                                                                                                                                                                                                                                                                                                                                                                                                                                                                                                                                                                            | 7-77-016/10  | , T           |
| 17   |                     | No. Contraction of the second s | 7 00 177     | 1             |
| 18)  | 552-10-014          | Těsnění karburátoru                                                                                                                                                                                                                                                                                                                                                                                                                                                                                                                                                                                                                                                                                 | 7-36-177     | +             |
| 19   |                     |                                                                                                                                                                                                                                                                                                                                                                                                                                                                                                                                                                                                                                                                                                     |              |               |
| 20   | 359-16-012          | Matice                                                                                                                                                                                                                                                                                                                                                                                                                                                                                                                                                                                                                                                                                              | 4-65-004     | 1             |
| 21   | 552-16-025          | Šoupátková komora                                                                                                                                                                                                                                                                                                                                                                                                                                                                                                                                                                                                                                                                                   | 4-65-717     | 1             |
| 23   |                     |                                                                                                                                                                                                                                                                                                                                                                                                                                                                                                                                                                                                                                                                                                     |              |               |
| 24   | 552-16-028          | Víko šoupátkové komory                                                                                                                                                                                                                                                                                                                                                                                                                                                                                                                                                                                                                                                                              | 4-65-713     | 1             |

#### Karburátor JIKOV 2912 PS od čísla rámu 10.001

| Pol. | Výrobní<br>označení | Pojmenování                                                                                                    | Obch. čísla<br>Mototechny | Počet<br>kusů |
|------|---------------------|----------------------------------------------------------------------------------------------------------------|---------------------------|---------------|
|      |                     |                                                                                                                |                           |               |
| 1    | 2-6676              | Karburátor JIKOV 2912 PS                                                                                       |                           |               |
| 100  |                     | (polospádový)                                                                                                  | 4-64-117                  | (1)           |
| 2    | 2-6588              | Těleso karburátoru kompletní                                                                                   | 4-65-770                  | 1             |
| 3    | 2-21111             | Šoupátko 🛶                                                                                                     | 4-65-771                  | 1             |
| 4    | 2—3157              | Jehla šoupátka (II—III)                                                                                        | 4-65-772                  | 1             |
| 5    | 2-3308              | Pojistka jehly                                                                                                 | 4-65-708                  | 1             |
| 6    | 2-4813-4            | Pružina šoupátka                                                                                               | 4-65-710                  | 1             |
| 7    | 2-21107             | Víko šoupátkové komory                                                                                         | 4-65-773                  | 1             |
| 8    | 2-2516-4            | Matice M 6                                                                                                     | 4-65-774                  | 1             |
| 9    | 2-2438-4            | Vedení lanka                                                                                                   | 4-65-718                  | 1             |
| 10   |                     | The second second to the second s |                           |               |
| 11   | 2-2449-4            | Stavěcí šroub šoupátka                                                                                         | 4-65-722                  | 1             |
| 12   | 1-4901-4            | Zajišťovací pružina                                                                                            | 4-62-574                  | 1             |
| 13   | 2-3208-4            | Tryska hlavní Th == 51                                                                                         | 4-65-707                  | 1             |
| 14   | 2-3156-4            | Tryska běhu naprázdno                                                                                          |                           |               |
|      |                     | Th = 38                                                                                                        | 4-65-776                  | 1             |
| 15   |                     |                                                                                                                |                           |               |
| 16   | 2-6586              | Plovák kompletní                                                                                               | 4-65-778                  | 1             |
| 17   | 2-6585              | Víko plovákové komory                                                                                          | 4-65-779                  | 1             |
|      |                     | kompletní                                                                                                      |                           |               |
| 18   | 2-4814-4            | Pružina                                                                                                        | 4-65-711                  | 1             |
| 19   | 2-6587-4            | Plnicí kolík kompletní                                                                                         | 4-65-780                  | 1             |
| 20   | 2-2435-4            | Pojistka                                                                                                       | 4-65-721                  | 1             |
| 21   | 2-2453-4            | Šroub víka                                                                                                     | 4-65-724                  | 2             |
|      |                     | Croub ma                                                                                                       | 2 00 /11                  |               |