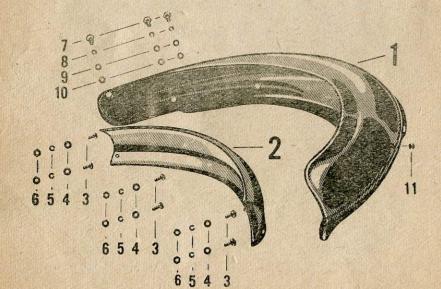

| X                         |               |



#### Zadní blatník



5-8 8-9-2

-

#### Přední blatník

| Fol.   | Výrobní<br>označení                                               | Pojmenování                                       | Obch. čísla<br>Mototechny | Počet<br>kusů |
|--------|-------------------------------------------------------------------|---------------------------------------------------|---------------------------|---------------|
| 1      | (551—43—002)<br>S 22—0302.002                                     | Přední blatník úplný                              | 640—4201/1                | 1             |
| 2      | 6 11103 1103<br>S 11-0109.001                                     | Šroub se šestihrannou hlavou<br>M 6×15            | 613—0724                  | . 2           |
| 3      | 6 11735 0064