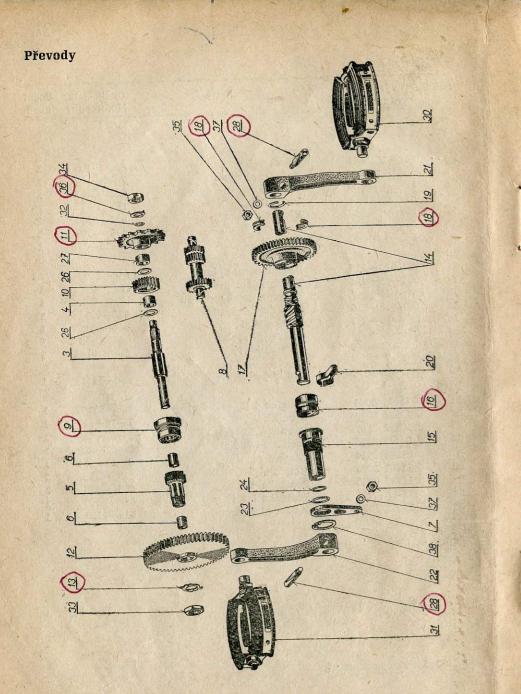

| P | ř | e | v | 0 | d | V |  |
|---|---|---|---|---|---|---|--|
|   |   |   |   |   |   |   |  |

| Pol.   | Výrobní<br>označení      | Pojmenování                                                                                                    | Obch. čísla<br>Mototechny | Počet<br>kusů |  |
|--------|--------------------------|----------------------------------------------------------------------------------------------------------------|---------------------------|---------------|--|
| 1      |                          |                                                                                                                |                           | Ser.          |  |
| 2<br>3 | FF1 00 000               | the second s |                           |               |  |
| 4      | 551-22-080               | Hřídel hlavní úplný                                                                                            | 638-0531                  | (1)           |  |
| 5      | 551—22—012<br>551—22—060 | Pouzdro                                                                                                        | 638-0532                  | 1             |  |
| 6      | 551-22-022               | Kolo úplné                                                                                                     | 638-0503/1                | (1)           |  |
| 7      | 551-22-025               | Pouzdro<br>Brzdowie nébe énly é                                                                                | 638-0533                  | 2             |  |
| 1540   | 001 22-023               | Brzdová páka úplná<br>(pro stop světlo)                                                                        |                           | 1.            |  |
| 7a     | 551-22-026               | Brzdová páka úplná                                                                                             | 638-0505                  | (1)           |  |
|        | 001 22 020               | (bez stop světla)                                                                                              | 000 05054                 | a valence     |  |
| 8      | 551-22-065               | Hřídel předlohy                                                                                                | 638-0505/1                | 1             |  |
| 9      | 551-22-066               | Spojka                                                                                                         | 638-0536                  | - 1           |  |
|        | 551-22-064               | Kolo II                                                                                                        | 638—0537                  | 1             |  |
| 1)     | 551-22-034               | Řetězové kolo                                                                                                  | 638-0508/1                | 1             |  |
| 2      | 551-22-035               | Kolo primárního náhonu                                                                                         | 638-0509                  | 1             |  |
|        | 551-22-036               | Pojistka                                                                                                       | 638-0510                  | 1             |  |
| 4      | 551-22-037               | Hřídel pedálu s pouzdry                                                                                        | 638-0511                  | 1             |  |
| 5      | 551-22-038               | Pouzdro                                                                                                        | 638-0512                  | 1             |  |
| 5      | 551-22-039               | Zubová spojka                                                                                                  | 638-0513                  | 1             |  |
| .7     | 551-22-068               | Startovací kolo                                                                                                | 638-0514                  | 1             |  |
| .8     | 551-22-041               | Opěrný kroužek                                                                                                 | 638-0522                  | 1             |  |
| 9      | 551-22-042               | Pero kroužku                                                                                                   | 638—0516<br>638—0517      | 1             |  |
| 0      | 551-22-043               | Pero spojky                                                                                                    |                           | 1             |  |
| 1      | S 11-0105.003            | Klika pravá                                                                                                    | 638-0518                  | 1             |  |
| 2      | S 11-0105.002            | Klika levá                                                                                                     | 638-0519                  | 1             |  |
| 3      | 551-22-046               | Těsnění                                                                                                        | 638-0520                  | 1             |  |
| 4      | 551-22-47                | Těsnění                                                                                                        | 7-28-257                  | 1             |  |
| 5      | 551-22-048               | Distanční kroužek                                                                                              | 7-28-255                  | 1             |  |
| 6      | 551-10-012               | Opěrka ·                                                                                                       | 638-0521                  | 1             |  |
| Z      | 551-22-071               | Rozpěrka                                                                                                       | 638-0523                  | 2             |  |
| 8)     | S 11-0105.004            | 214-1717Fip=                                                                                                   | 638—0540                  | 1             |  |
|        | 359-22-038               | Klín kliky                                                                                                     | 638-0524                  | 19            |  |
| 9      | 551-22-048               | Distanční podložky (různá síla)                                                                                | 629 0521                  | 2             |  |
| 0      | S 11-0106.100 P          | Šlapátko pravé                                                                                                 |                           | (x)           |  |
| 1      | S 11-0106.100 L          | Šlapátko levé                                                                                                  | 6-47-042/2                | 1             |  |
| 2      | 6 19280 0006             | Těsnicí kroužek 14×10                                                                                          | 6-47-043/2                | 1 /           |  |
| 3      | 6 93205 2116             | Matice M $16 \times 1,5$                                                                                       | 7-28-265                  | 1             |  |
| 4      | 6 11403 2110             | Matice M $10 \times 1$ ,5<br>Matice M $10 \times 1$                                                            | 638-0525                  | 1 .           |  |
| 5      | S 11-0105.101            | Matice M 6                                                                                                     | 634-2536                  | 1             |  |
| 6)     | 6 1153 1105              | Pojistná podložka 10,5                                                                                         | 613-1139                  | 2             |  |
| 7      | S 11-0105.009            | Podložka 6,4 ČSN 02 1701.15                                                                                    | 7—76—910<br>616—5132      | 1             |  |
| 8      | 6 12930 0024             | Pojistný kroužek $24 \times 1,2$                                                                               | 4-48-024                  | 2<br>1        |  |