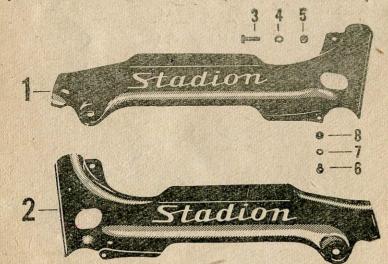

STADION

-

| Název                                 |                                                                                 |                |              |              |                | Strana                          |
|---------------------------------------|---------------------------------------------------------------------------------|----------------|--------------|--------------|----------------|---------------------------------|
| Motorová skříň — — —                  | 1997 (c)<br>                                                                    | -              | (d) <u>.</u> | ·            | -              | 6-8                             |
| Klikové ústrojí — — —                 | _                                                                               | : <u>-</u>     | —            | _            | _              | 10-11                           |
| Válec s hlavou — — —                  | <u> </u>                                                                        |                | •            |              | <u>.</u>       | 12-13                           |
| Abnormální díly klikového ústrojí     |                                                                                 |                | -            | _            | -              | 11                              |
| Převody — — — —                       | / <u></u> -                                                                     | <u> </u>       |              |              | -              | 14—15                           |
| Razení — — — —                        | 1.<br>1.<br>1.<br>1.<br>1.<br>1.<br>1.<br>1.<br>1.<br>1.<br>1.<br>1.<br>1.<br>1 | -              | 3-           |              | -              | 16—17                           |
| Spojka —                              |                                                                                 | 1. <del></del> |              |              |                | 18—19                           |
| Setrvačníkové magneto PAL — —         | <u> </u>                                                                        |                |              |              | <u> </u>       | 20-21                           |
| Karburátor JIKOV 2912 M               | -                                                                               |                | —            |              | -              | 22-23                           |
| Karburátor JIKOV 2912 PS              |                                                                                 | ·              | <u> </u>     | -            | 1. <del></del> | 24—25                           |
| Tlumič sání karburátoru JIKOV 2912 PS | -                                                                               |                |              |              | -              | 26—27                           |
| Světlomet KOH-I-NOOR — —              | _                                                                               | -              | <u> </u>     |              | <u></u>        | 26-27                           |
| Výfukové potrubí a tlumič — —         | -                                                                               |                | <u> </u>     | -            | -              | 28—29                           |
| Rám mopedu — — — —                    | -                                                                               | -              |              | _            |                | 30-31                           |
| Pružný teleskop —                     | -                                                                               | -              |              | <u></u>      | <u></u>        | 32—33                           |
| Přední vidlice — — — —                | -                                                                               | -              |              | -            | -              | 34—36                           |
| Přední blatník — — — —                |                                                                                 | <u></u> 10     | _            | -            | -              | 38—39                           |
| Zadní blatník — — — —                 |                                                                                 | -              | -            | -            | -              | 38—39                           |
| Stojánek — — — —                      |                                                                                 | -              |              | <u> </u>     |                | 40-41                           |
| Nosič zavazadel — — —                 |                                                                                 | -              | -            |              | -              | 40-41                           |
| Nádrž paliva — — — —                  | -                                                                               | -              | -            | 1 <u>-</u> 1 | -              | 42-43                           |
| Kryt nádrže — — — —                   | -                                                                               |                |              | -            | _              | 42-43                           |
| Chránič řetězu — — — —                | -                                                                               |                | 4            | -            | -              | 44-45                           |
|                                       |                                                                                 |                |              |              |                | THE OWNER AND ADDRESS OF A DECK |

2

R