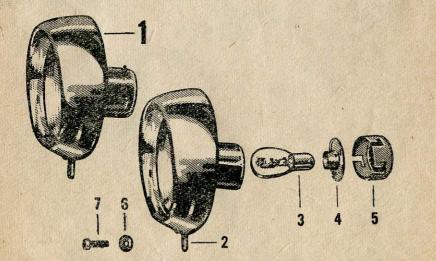

#### Světlomet značky KOH-I-NOOR

| Pol. | Výrobní<br>označení | Pojmenování                                  | Obch. čísla<br>Mototechny | Počet<br>kusů |
|------|---------------------|----------------------------------------------|---------------------------|---------------|
|      | 551 05 000          | Crithamat Galad                              |                           |               |
| 1    | 551-67-000          | Světlomet úplný<br>Koh-i-noor 3 B 4 91002-00 | 1-04-102                  | (1)           |
| 5)   | 551-67-010          | Rámeček světlometu úplný                     | 1-04-102                  | (+)           |
| U    | 551 07 010          | Koh-i-noor 4 B 4 910204                      | 1-07-303                  | 1             |
| 3    | 6 94312 0615        | Žárovka 6 V 15 W/15 W                        | Constant of the second    |               |
| 1    | -                   | ČSN 30 4312                                  | 1-10-005                  | 1             |
| 4    | 353 67 035          | Objímka žárovky                              | 1-07-343                  | 1             |
| 5    | 353 67 040          | Uzávěr úplný (se šroubky)                    | 1-07-344                  | 1             |
| 6    | 6 11740.2061        | Podložka pérová 6,1                          | 634-0620                  | 1             |
| 7    | 6 93134 1072        | Šroub M 5×18 ČSN 31 3134                     | 616-4313                  | 1             |
| (-)  | 4 By — 90540        | Sklo světlometu                              | 1-07-109                  | x             |
| ~    |                     | Žárovkový držák                              | 1-07-347                  |               |
|      |                     | Kryt objímky                                 | 1-07-348                  |               |
|      | •••••••             | Parabola                                     | 1-07-423                  |               |

Poznámka: Položka 4 a 5 se dodává jen jako úplný světlomet pozice 1.