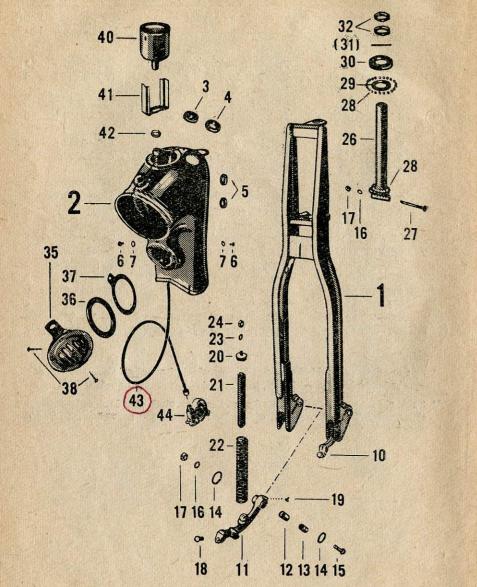

|  | m |  |
|--|---|--|
|  |   |  |
|  |   |  |
|  |   |  |
|  |   |  |

1

Ne.

| Pol.   | Výrobní<br>označení             | Pojmenování                                     | Obch. čísla<br>Mototechny | Počet<br>kusů |
|--------|---------------------------------|-------------------------------------------------|---------------------------|---------------|
| 1      |                                 | and the first state of the second state of the  | A State State             |               |
| 1      | S 22-0201.100                   | Rám I                                           | 638-2101/2                | 1             |
| 2      | S 22-0201.025                   | Zadní vidlice kompletní                         | 638-2118/2                | 1             |
| 3      | S 11-0301.202 B                 | Pouzdro kývačky<br>Ø 15,8/13,8×24,7             | 638—4135                  | 2             |
| 3a     | S 22-0201.034                   | Rozpěrné pouzdro Ø 14/2×115                     | 638-2120/2                | 1             |
| 4      | S 22—0201.021                   | Svorník zadní vidlice<br>(OK 17×150)            | 638-2121/2                | 1             |
| 5      | S 11-0401.007                   | Pérová podložka 10,2<br>ČSN 02 1740.02          | 634-2521                  | 1             |
| 6      | S 11-0401.008                   | Matice M 10                                     | 634-5105                  | 1             |
| 7<br>8 | S 11-0105.005<br>S 11-0105.007  | Šroub M 8×50 ČSN 02 1101<br>Pérová podložka 8,2 | 629—4144                  | 2             |
| U      | 0 11 0100.000                   | ČSN 02 1740.05                                  | 634-2520                  | 3             |
| 9      | S 11-0105.006                   | Matka M 8 ČSN 02 1401                           | 616-1142                  | 3             |
| 10     | S 22-0105.001                   | Šroub hlavy motoru M 8×55                       | 629—2142                  | /1            |
| 11     | S 22-0301.019<br>(551-41-018)   | Doraz (šedá pryž) č. 3126                       | 7-30-152                  | 4             |
| 12     | S 22-0201.031                   | Výztuha závěsu sedla úplná                      | 638-2122/2                | 1             |
| 12     | A S 22-0201.007<br>(359-41-034) | Miska                                           | 634-4132                  | 2             |