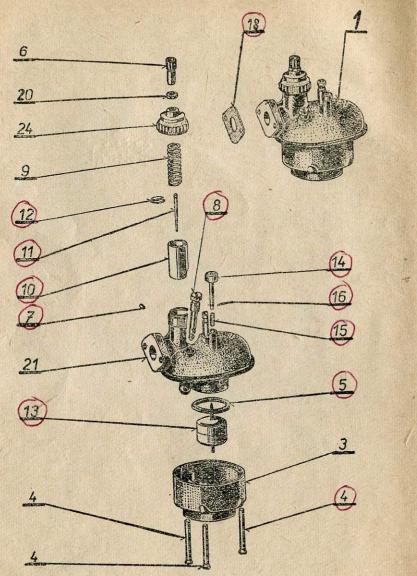

#### Setrvačníkové magneto

| Pol.    | Výrobní<br>označení | Pojmenování                                                                                                      | Obch. čísla<br>Mototechny | Počet<br>kusů |
|---------|---------------------|------------------------------------------------------------------------------------------------------------------|---------------------------|---------------|
|         |                     |                                                                                                                  |                           |               |
|         | 551-61-000          | Setrvačníkové magneto                                                                                            | 0-32-510                  | (1)           |
| (1)     | 551-61-010          | Rotor sestavený                                                                                                  | 0-78-500                  | - 1           |
| 2       | 551-61-012          | Základová deska opracovaná                                                                                       | 0-78-501                  | 1             |
| 2a      | 551-61-011          | Základová deska — sestava                                                                                        | 0-78-512                  | - 1           |
| 2b      | 551-61-020          | Čep základové desky                                                                                              |                           |               |
|         |                     | (k pol. 2)                                                                                                       | 0—78—511                  | 1             |
| (3)     | 551-61-013          | Zapalovací cívka                                                                                                 | 0-78-502                  | 1             |
| 3       | 551-61-014          | Osvětlovací cívka Cast CAL                                                                                       | 0-78-503                  | 1             |
| 5       | 551-61-017          | Stírátko d                                                                                                       | 0-78-504                  | 1             |
| 6       | 6 12301 5246        | Nýt 2,6×5                                                                                                        | 5-24-510                  | 1             |
| (7)     | 551-61-021          | Zajišťovací podložka                                                                                             | 0-78-505                  | 1             |
| 8       | 6 11740 1041        | Podložka 4,1                                                                                                     | 631-0402                  | 5             |
| 5 6 8 9 | 6 11134 2045        | Šroub M $4 \times 22$                                                                                            | 638-0410                  | 4             |
| 10      | 6 11103 0026        | Šroub M 3×8                                                                                                      | 7-71708/03                | 3 1           |
| 11      | 551-61-022          | Podložka 4                                                                                                       | 0-78-506                  | 2             |
| 12      | 551-61-018          | Držák kontaktů                                                                                                   | 0-40-305                  | 1             |
| R       | 551-61-024          | Izolační vložka                                                                                                  | 0-78-508                  | 1             |
| 14      | 551-61-025          | Kondenzátor 0,27 uF                                                                                              | 0-43-013                  | 1             |
| 16      | 6 11133 2039        | Šroub M $4 \times 8$                                                                                             | 7-72-208/0                | 4 1           |
| 17      | 6 11735 0043        | Podložka 4,3                                                                                                     | 615-1154                  | 1             |
| 18      | 551-61-015          | Páčka přerušovače sestavená                                                                                      | 0-39-305                  | 1             |
| 19      | 6 11134 2040        | Šroub M $4 \times 10$                                                                                            | 613-0471                  | 1             |
|         |                     | Podložka 4,3                                                                                                     | 616-6325                  | 1             |
| 22      | 6 11702 2043        | and the second | 0-78-508                  | ī             |
| 23      | 551-61-023          | Podložka 4                                                                                                       | 631-0426                  | 1             |
| 24      | 6 11401 2003        | Matice M 3                                                                                                       | 638-7202                  | 1             |
| 26*     | S 11-0501.100       | Kabel přívodu                                                                                                    | 7-28-310                  | 1             |
| 28      | 551-46-066          | Průchodka gumová                                                                                                 | N                         | 2             |
| 29      | 551-10-021          | Podložka                                                                                                         |                           |               |
| 30      | 6 11133 2042        | Šroub M 4×15                                                                                                     | 613-0429                  | 2             |

\* Dodává se položkou č. 3.

Poznámka: náhradní cívky poz. 3 a 4 je nutno po namontování opracovat v sestavení podle výkresu 302-8026.34.

-

Karburátor JIKOV do čísla rámu 10.000

| Pal. | Výrobní<br>označení | Pojmenování                                                                                                                                                                                                                                                                                                                                                                                                                                                                                                                                                                                                                                                                                         | O'DOM' O'DOM | Počet<br>kusů |
|------|---------------------|-----------------------------------------------------------------------------------------------------------------------------------------------------------------------------------------------------------------------------------------------------------------------------------------------------------------------------------------------------------------------------------------------------------------------------------------------------------------------------------------------------------------------------------------------------------------------------------------------------------------------------------------------------------------------------------------------------|--------------|---------------|
|      |                     |                                                                                                                                                                                                                                                                                                                                                                                                                                                                                                                                                                                                                                                                                                     |              |               |
| 1    | 552-16-000          | Karburátor JIKOV 2912 M                                                                                                                                                                                                                                                                                                                                                                                                                                                                                                                                                                                                                                                                             | 1 1 1 101    | (1)           |
|      |                     | s čističem Ø 35                                                                                                                                                                                                                                                                                                                                                                                                                                                                                                                                                                                                                                                                                     | 4-64-101     | (1)           |
| 2    | A sea and a sea     |                                                                                                                                                                                                                                                                                                                                                                                                                                                                                                                                                                                                                                                                                                     | 4-61-260     | 1             |
| 3    | 552-16-010          | Těleso čističe vzduchu                                                                                                                                                                                                                                                                                                                                                                                                                                                                                                                                                                                                                                                                              | 4-65-716     | 3             |
| 4    | 552-16-011          | Šroub M 4                                                                                                                                                                                                                                                                                                                                                                                                                                                                                                                                                                                                                                                                                           | 4-65-712     | 1             |
| 5    | 552-16-012          | Těsnění                                                                                                                                                                                                                                                                                                                                                                                                                                                                                                                                                                                                                                                                                             | 4-65-706     | 1             |
| 6    | 552-10-013          | Vedení lanka                                                                                                                                                                                                                                                                                                                                                                                                                                                                                                                                                                                                                                                                                        | 4-65-703     | 1             |
| 7    | 552-16-014          | Kolík                                                                                                                                                                                                                                                                                                                                                                                                                                                                                                                                                                                                                                                                                               | 4-65-707     | 1             |
| 8    | 552-16-015          | Tryska                                                                                                                                                                                                                                                                                                                                                                                                                                                                                                                                                                                                                                                                                              | 4-65-710     | 1             |
| 9    | 552-16-016          | Pružina šoupátka                                                                                                                                                                                                                                                                                                                                                                                                                                                                                                                                                                                                                                                                                    |              | 1             |
| 10   | 552-16-017          | Šoupátko                                                                                                                                                                                                                                                                                                                                                                                                                                                                                                                                                                                                                                                                                            | 4-65-701     | 1             |
| 11   | 552-16-018          | Jehla                                                                                                                                                                                                                                                                                                                                                                                                                                                                                                                                                                                                                                                                                               | 4-65-704     | 1             |
| 12   | 552-16-019          | Pojistka                                                                                                                                                                                                                                                                                                                                                                                                                                                                                                                                                                                                                                                                                            | 4-65-708     |               |
| 13   | 552-16-020          | Plovák kompletní                                                                                                                                                                                                                                                                                                                                                                                                                                                                                                                                                                                                                                                                                    | 4-65-603     | 1.            |
| 14   | 552-16-021          | Plnicí kolík                                                                                                                                                                                                                                                                                                                                                                                                                                                                                                                                                                                                                                                                                        | 4-65-702     | 1             |
| 15   | 552-16-022          | Pružina                                                                                                                                                                                                                                                                                                                                                                                                                                                                                                                                                                                                                                                                                             | 4-65-711     |               |
| 16   | 552-16-023          | Závlačka                                                                                                                                                                                                                                                                                                                                                                                                                                                                                                                                                                                                                                                                                            | 7-77-016/10  | , T           |
| 17   |                     | No. Contraction of the second s | 7 00 177     | 1             |
| 18)  | 552-10-014          | Těsnění karburátoru                                                                                                                                                                                                                                                                                                                                                                                                                                                                                                                                                                                                                                                                                 | 7-36-177     | +             |
| 19   |                     |                                                                                                                                                                                                                                                                                                                                                                                                                                                                                                                                                                                                                                                                                                     |              |               |
| 20   | 359-16-012          | Matice                                                                                                                                                                                                                                                                                                                                                                                                                                                                                                                                                                                                                                                                                              | 4-65-004     | 1             |
| 21   | 552-16-025          | Šoupátková komora                                                                                                                                                                                                                                                                                                                                                                                                                                                                                                                                                                                                                                                                                   | 4-65-717     | 1             |
| 23   |                     |                                                                                                                                                                                                                                                                                                                                                                                                                                                                                                                                                                                                                                                                                                     |              |               |
| 24   | 552-16-028          | Víko šoupátkové komory                                                                                                                                                                                                                                                                                                                                                                                                                                                                                                                                                                                                                                                                              | 4-65-713     | 1             |