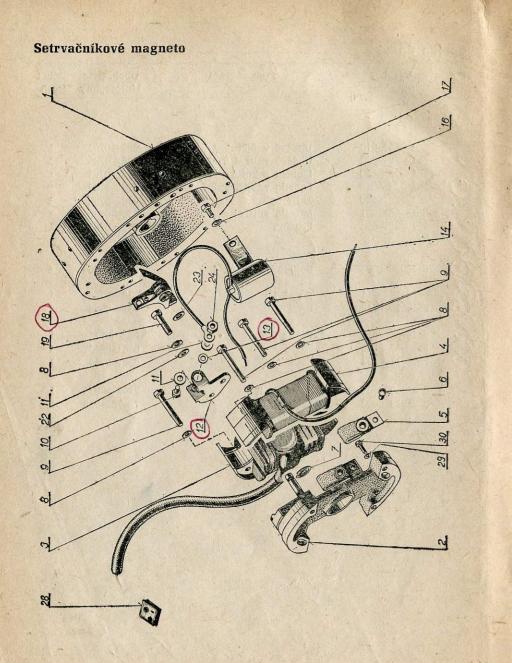

#### Setrvačníkové magneto

| Pol.    | Výrobní<br>označení | Pojmenování                                                                                                      | Obch. čísla<br>Mototechny | Počet<br>kusů |
|---------|---------------------|------------------------------------------------------------------------------------------------------------------|---------------------------|---------------|
|         |                     |                                                                                                                  |                           |               |
|         | 551-61-000          | Setrvačníkové magneto                                                                                            | 0-32-510                  | (1)           |
| (1)     | 551-61-010          | Rotor sestavený                                                                                                  | 0-78-500                  | - 1           |
| 2       | 551-61-012          | Základová deska opracovaná                                                                                       | 0-78-501                  | 1             |
| 2a      | 551-61-011          | Základová deska — sestava                                                                                        | 0-78-512                  | - 1           |
| 2b      | 551-61-020          | Čep základové desky                                                                                              |                           |               |
|         |                     | (k pol. 2)                                                                                                       | 0—78—511                  | 1             |
| (3)     | 551-61-013          | Zapalovací cívka                                                                                                 | 0-78-502                  | 1             |
| 3       | 551-61-014          | Osvětlovací cívka Cast CAL                                                                                       | 0-78-503                  | 1             |
| 5       | 551-61-017          | Stírátko d                                                                                                       | 0-78-504                  | 1             |
| 6       | 6 12301 5246        | Nýt 2,6×5                                                                                                        | 5-24-510                  | 1             |
| (7)     | 551-61-021          | Zajišťovací podložka                                                                                             | 0-78-505                  | 1             |
| 8       | 6 11740 1041        | Podložka 4,1                                                                                                     | 631-0402                  | 5             |
| 5 6 8 9 | 6 11134 2045        | Šroub M $4 \times 22$                                                                                            | 638-0410                  | 4             |
| 10      | 6 11103 0026        | Šroub M 3×8                                                                                                      | 7-71708/03                | 3 1           |
| 11      | 551-61-022          | Podložka 4                                                                                                       | 0-78-506                  | 2             |
| 12      | 551-61-018          | Držák kontaktů                                                                                                   | 0-40-305                  | 1             |
| R       | 551-61-024          | Izolační vložka                                                                                                  | 0-78-508                  | 1             |
| 14      | 551-61-025          | Kondenzátor 0,27 uF                                                                                              | 0-43-013                  | 1             |
| 16      | 6 11133 2039        | Šroub M $4 \times 8$                                                                                             | 7-72-208/0                | 4 1           |
| 17      | 6 11735 0043        | Podložka 4,3                                                                                                     | 615-1154                  | 1             |
| 18      | 551-61-015          | Páčka přerušovače sestavená                                                                                      | 0-39-305                  | 1             |
| 19      | 6 11134 2040        | Šroub M $4 \times 10$                                                                                            | 613-0471                  | 1             |
|         |                     | Podložka 4,3                                                                                                     | 616-6325                  | 1             |
| 22      | 6 11702 2043        | and the second | 0-78-508                  | ī             |
| 23      | 551-61-023          | Podložka 4                                                                                                       | 631-0426                  | 1             |
| 24      | 6 11401 2003        | Matice M 3                                                                                                       | 638-7202                  | 1             |
| 26*     | S 11-0501.100       | Kabel přívodu                                                                                                    | 7-28-310                  | 1             |
| 28      | 551-46-066          | Průchodka gumová                                                                                                 | N                         | 2             |
| 29      | 551-10-021          | Podložka                                                                                                         |                           |               |
| 30      | 6 11133 2042        | Šroub M 4×15                                                                                                     | 613-0429                  | 2             |

\* Dodává se položkou č. 3.

Poznámka: náhradní cívky poz. 3 a 4 je nutno po namontování opracovat v sestavení podle výkresu 302-8026.34.

-

Karburátor JIKOV do čísla rámu 10.000

| Pal. | Výrobní<br>označení | Pojmenování                                                                                                                                                                                                                                                                                                                                                                                                                                                                                                                                                                                                                                                                                         | O'DOM' O'DOM | Počet<br>kusů |
|------|---------------------|-----------------------------------------------------------------------------------------------------------------------------------------------------------------------------------------------------------------------------------------------------------------------------------------------------------------------------------------------------------------------------------------------------------------------------------------------------------------------------------------------------------------------------------------------------------------------------------------------------------------------------------------------------------------------------------------------------|--------------|---------------|
|      |                     |                                                                                                                                                                                                                                                                                                                                                                                                                                                                                                                                                                                                                                                                                                     |              |               |
| 1    | 552-16-000          | Karburátor JIKOV 2912 M                                                                                                                                                                                                                                                                                                                                                                                                                                                                                                                                                                                                                                                                             | 1 1 1 101    | (1)           |
|      |                     | s čističem Ø 35                                                                                                                                                                                                                                                                                                                                                                                                                                                                                                                                                                                                                                                                                     | 4-64-101     | (1)           |
| 2    | A sea and a sea     |                                                                                                                                                                                                                                                                                                                                                                                                                                                                                                                                                                                                                                                                                                     | 4-61-260     | 1             |
| 3    | 552-16-010          | Těleso čističe vzduchu                                                                                                                                                                                                                                                                                                                                                                                                                                                                                                                                                                                                                                                                              | 4-65-716     | 3             |
| 4    | 552-16-011          | Šroub M 4                                                                                                                                                                                                                                                                                                                                                                                                                                                                                                                                                                                                                                                                                           | 4-65-712     | 1             |
| 5    | 552-16-012          | Těsnění                                                                                                                                                                                                                                                                                                                                                                                                                                                                                                                                                                                                                                                                                             | 4-65-706     | 1             |
| 6    | 552-10-013          | Vedení lanka                                                                                                                                                                                                                                                                                                                                                                                                                                                                                                                                                                                                                                                                                        | 4-65-703     | 1             |
| 7    | 552-16-014          | Kolík                                                                                                                                                                                                                                                                                                                                                                                                                                                                                                                                                                                                                                                                                               | 4-65-707     | 1             |
| 8    | 552-16-015          | Tryska                                                                                                                                                                                                                                                                                                                                                                                                                                                                                                                                                                                                                                                                                              | 4-65-710     | 1             |
| 9    | 552-16-016          | Pružina šoupátka                                                                                                                                                                                                                                                                                                                                                                                                                                                                                                                                                                                                                                                                                    |              | 1             |
| 10   | 552-16-017          | Šoupátko                                                                                                                                                                                                                                                                                                                                                                                                                                                                                                                                                                                                                                                                                            | 4-65-701     | 1             |
| 11   | 552-16-018          | Jehla                                                                                                                                                                                                                                                                                                                                                                                                                                                                                                                                                                                                                                                                                               | 4-65-704     | 1             |
| 12   | 552-16-019          | Pojistka                                                                                                                                                                                                                                                                                                                                                                                                                                                                                                                                                                                                                                                                                            | 4-65-708     |               |
| 13   | 552-16-020          | Plovák kompletní                                                                                                                                                                                                                                                                                                                                                                                                                                                                                                                                                                                                                                                                                    | 4-65-603     | 1.            |
| 14   | 552-16-021          | Plnicí kolík                                                                                                                                                                                                                                                                                                                                                                                                                                                                                                                                                                                                                                                                                        | 4-65-702     | 1             |
| 15   | 552-16-022          | Pružina                                                                                                                                                                                                                                                                                                                                                                                                                                                                                                                                                                                                                                                                                             | 4-65-711     |               |
| 16   | 552-16-023          | Závlačka                                                                                                                                                                                                                                                                                                                                                                                                                                                                                                                                                                                                                                                                                            | 7-77-016/10  | , T           |
| 17   |                     | No. Contraction of the second s | 7 00 177     | 1             |
| 18)  | 552-10-014          | Těsnění karburátoru                                                                                                                                                                                                                                                                                                                                                                                                                                                                                                                                                                                                                                                                                 | 7-36-177     | +             |
| 19   |                     |                                                                                                                                                                                                                                                                                                                                                                                                                                                                                                                                                                                                                                                                                                     |              |               |
| 20   | 359-16-012          | Matice                                                                                                                                                                                                                                                                                                                                                                                                                                                                                                                                                                                                                                                                                              | 4-65-004     | 1             |
| 21   | 552-16-025          | Šoupátková komora                                                                                                                                                                                                                                                                                                                                                                                                                                                                                                                                                                                                                                                                                   | 4-65-717     | 1             |
| 23   |                     |                                                                                                                                                                                                                                                                                                                                                                                                                                                                                                                                                                                                                                                                                                     |              |               |
| 24   | 552-16-028          | Víko šoupátkové komory                                                                                                                                                                                                                                                                                                                                                                                                                                                                                                                                                                                                                                                                              | 4-65-713     | 1             |