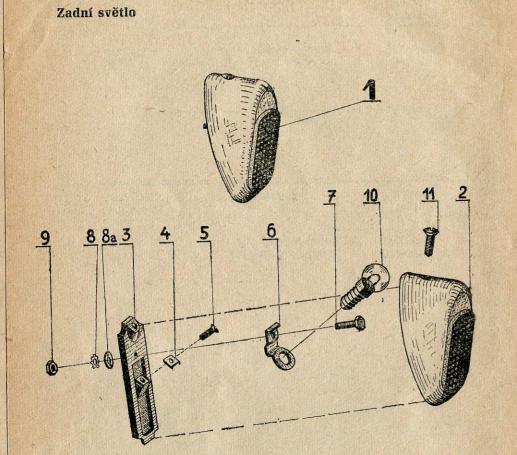

#### Světlomet značky KOH-I-NOOR

| Pol. | Výrobní<br>označení | Pojmenování                                  | Obch. čísla<br>Mototechny | Počet<br>kusů |
|------|---------------------|----------------------------------------------|---------------------------|---------------|
|      | 551 05 000          | Crithamat Galad                              |                           |               |
| 1    | 551-67-000          | Světlomet úplný<br>Koh-i-noor 3 B 4 91002-00 | 1-04-102                  | (1)           |
| 5)   | 551-67-010          | Rámeček světlometu úplný                     | 1-04-102                  | (+)           |
| U    | 551 07 010          | Koh-i-noor 4 B 4 910204                      | 1-07-303                  | 1             |
| 3    | 6 94312 0615        | Žárovka 6 V 15 W/15 W                        | Constant of the second    |               |
| 1    | -                   | ČSN 30 4312                                  | 1-10-005                  | 1             |
| 4    | 353 67 035          | Objímka žárovky                              | 1-07-343                  | 1             |
| 5    | 353 67 040          | Uzávěr úplný (se šroubky)                    | 1-07-344                  | 1             |
| 6    | 6 11740.2061        | Podložka pérová 6,1                          | 634-0620                  | 1             |
| 7    | 6 93134 1072        | Šroub M 5×18 ČSN 31 3134                     | 616-4313                  | 1             |
| (-)  | 4 By — 90540        | Sklo světlometu                              | 1-07-109                  | x             |
| ~    |                     | Žárovkový držák                              | 1-07-347                  |               |
|      |                     | Kryt objímky                                 | 1-07-348                  |               |
|      | •••••••             | Parabola                                     | 1-07-423                  |               |

Poznámka: Položka 4 a 5 se dodává jen jako úplný světlomet pozice 1.