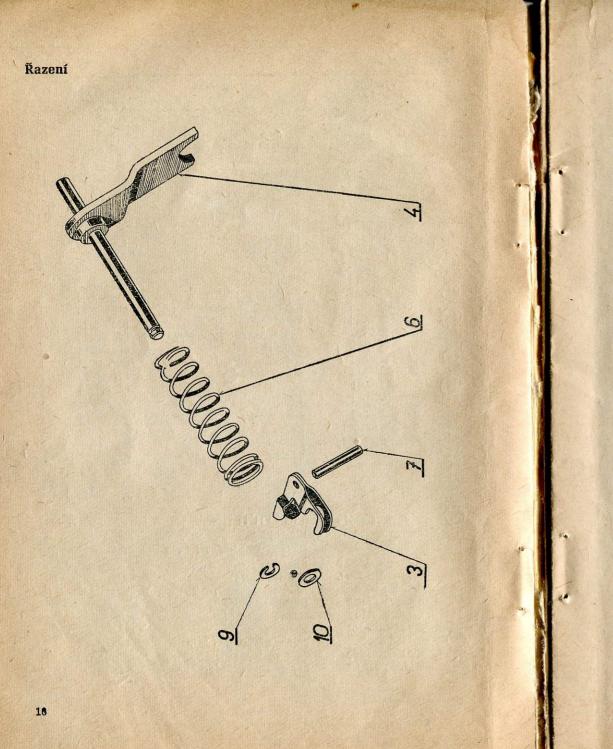

| -   |   |    |   |   |   |  |
|-----|---|----|---|---|---|--|
|     | 0 | -  | 0 | n | - |  |
| • • | а | 77 |   |   |   |  |
|     |   |    |   |   |   |  |

| Pol.             | Výrobní<br>označení | Pojmenování           | Obch. čísla<br>Mototechny | Počet<br>kusů |
|------------------|---------------------|-----------------------|---------------------------|---------------|
| 1                |                     |                       |                           |               |
| 2                |                     |                       |                           | 317.          |
| 3                | 551-24-011          | Páčka svařovaná       | 638—0600                  | 1             |
| 3                | 551-24-040          | Řídicí vidlička úplná | 638-0602                  | 1             |
| 3<br>5<br>6<br>7 | 551-24-032          | Pružina               | 638-0603                  | 1             |
| B                | 551-24033           | Čep                   | 638—0604                  | 1             |
| 8                |                     |                       |                           |               |
| 9                | 6 12929 0004 -      | Kroužek               | 7-76-954                  | 1             |
| 10               | 6 11733 2064        | Podložka 6.4          | 638-0605                  | 1             |