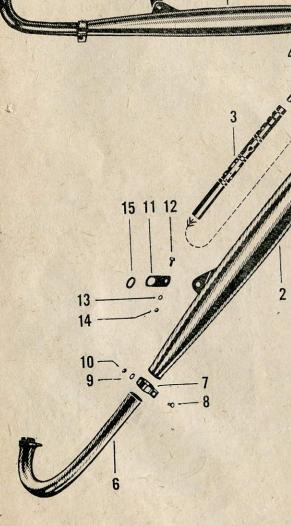

#### Výfukové potrubí a tlumič výfuku

| A STREET |                        |                              |                           |              |
|----------|------------------------|------------------------------|---------------------------|--------------|
| Pol.     | Výrobní<br>označení    | Pojmenování                  | Obch. čísla<br>Mototechny | Poče<br>kusů |
|          | No. Contraction of the |                              |                           |              |
| 1        |                        |                              |                           |              |
| 2        | S 22-0109.100          | Tlumič výfuku úplný          | 638-1112/2                | 1            |
| .3       | S 12-0109.118          | Dusítko úplné                | 638—1116                  | 1            |
| .4       | S 12-0109.120          | Trubka úplná                 | 638—1113                  | 1            |
| 5        | S 12-0109.005          | Šroub M 4×6                  | 629-6301                  | 1            |
| 6        | S 22-0109.200          | Trubka výfuku úplná (kratší) | 638-1104/2                | 1            |
| 7        | S 11-0109.110          | Objímka výfuku               | 638-1103                  | 1            |
| 8        | S 11-0109.111          | Šroub M 5×15                 | 7-70-415/05               | i 1          |
| 9        | S 11-0302-105          | Podložka pérová 5,1          | 7-76-706                  | 1            |
| 10       | S 11-0302.004          | Matka M 5                    | 613-4320                  | 1            |
| 11       | S 22-0109.003          | Držák tlumiče výfuku         | 638-1106/2                | 1            |
| 12       | S 11-0109.001          | Šroub M 6×15                 | 613-0723                  | 1            |
| 13       | S 11-0301.009 A        | Podložka pérová Ø 6,4        | 7-76-206                  | 1            |
| 14       | S 11-0401.212          | Matka M 6                    | 616-1139                  | 1            |
| 15       | S 22-0109.009          | Podložka (pryž 622227)       | 7-30-180                  | 1            |