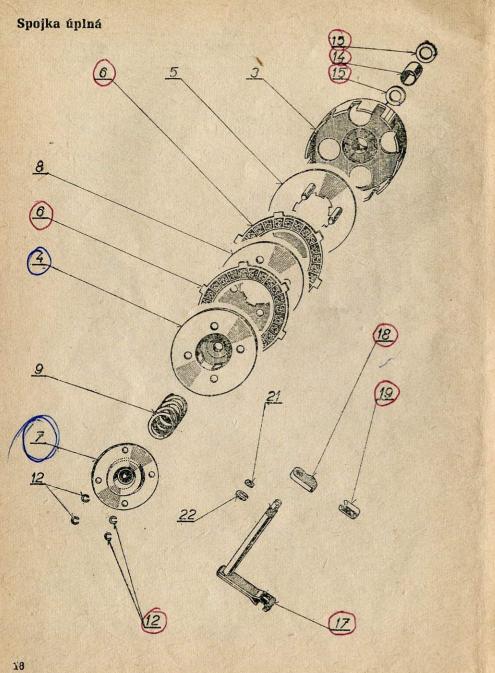

...

| 0  | 10.00 | and the second | 10000 | -     |
|----|-------|----------------|-------|-------|
| 50 | 01    | 23             | 111   | 112.3 |
| 00 |       | ka             |       | lná   |
|    |       |                |       |       |

| Pol.                 | Výrobní<br>označení | Pojmenování              | Obch. čísla<br>Mototechny | Poče<br>kusů |
|----------------------|---------------------|--------------------------|---------------------------|--------------|
|                      |                     |                          |                           | State .      |
| 1<br>2 ·             |                     |                          |                           |              |
|                      |                     |                          |                           |              |
| 3                    | 551-28-010          | Unášeč vnější            | 638-0701                  | 1            |
| 4                    | 551-28-020          | Unášeč vnitřní svařovaný | 638-0702                  | 1            |
| 5                    | 551-28-030          | Lamela s kolíky          | 638-0703                  | 1            |
| 6                    | 551-28-040          | Lamela vnější, úplná     | 638-0704                  | 2            |
| Y.                   | 551-28-050          | 'Talíř úplný             | 638-0705                  | 1            |
| 8                    | 551-28-061          | Lamela vnitřní           | 638-0706                  | 1            |
| 9                    | 551-28-062          | Pružina                  | 638-0707                  | 1            |
| 10                   |                     |                          |                           |              |
| 11                   |                     |                          |                           |              |
|                      | 6 12929 0004        | Pojistný kroužek 4       | 7-76-954                  | 4            |
| 13                   |                     |                          |                           |              |
| 14)                  | 551-10-011          | Rozpěrka                 | 638-0709                  | 1            |
| 12<br>13<br>14<br>15 | 551-10-012          | Opěrka                   | 638-0523                  | 2            |
| 16                   |                     |                          |                           |              |
| 17                   | 551-11-011          | Páčka úplná              | 638-0711                  | 1            |
| 17<br>18             | 551-11-016          | Palec                    | 638-0712                  | 1            |
| 19                   | 551-11-023          | Kluzák                   | 638-0713                  | 1            |
| 20                   |                     |                          |                           |              |
| 20                   | 6 12929 0004        | Kroužek 4                | 7-76-954                  | 1            |
| 22                   | 6 12929 0004        | Kroužek 6                | 7-76-956                  | 1            |