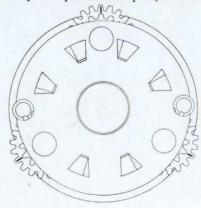

so facing outwards. If a new ball-retainer is being fitted, the dust cap also should be new. If the sprocket has been removed, see No. 15 below.
  - c. Fit the balls (only 24) and the inner dust cap to the right-hand ball ring, making sure that the balls can revolve freely with the dust cap in place.
  - d. Fit the pawls, pins and springs into the gear ring as described in the general instructions to 'The Re-assembling of Sturmey-Archer Hubs.'

- e. Smear grease in the channels of the dust caps of the left-hand ball cup and the driver and in the recess of the right-hand ball ring. Do not use grease anywhere else.
- 3. Hold the axle vertically in a vice by the flats on the left-hand end and put the planet cage in place.
- 4. Add the double planet pinions and pins, so that they engage with



the two sun pinions. The marked teeth must in each case point radially outwards, as shown in the drawing, or the hub will not be correctly timed. (Notice also that three teeth on the small end of each planet pinion are visible over the end of the planet cage). To check the timing, engage the gear ring with the pinions and rotate several times. It should rotate quite freely. Remove gear ring after testing.

- 5. Fit the clutch sleeve (flange first), the sliding clutch with the recess over the flange of the sleeve, the key and the thrust ring and thrust washer. The notches on the thrust ring must engage with the flats on the key.
- Remove the axle from the vice, and insert the indicator and coupling into the right-hand end, threading it through the axle key.
- 7. Fit the gear ring, the rig