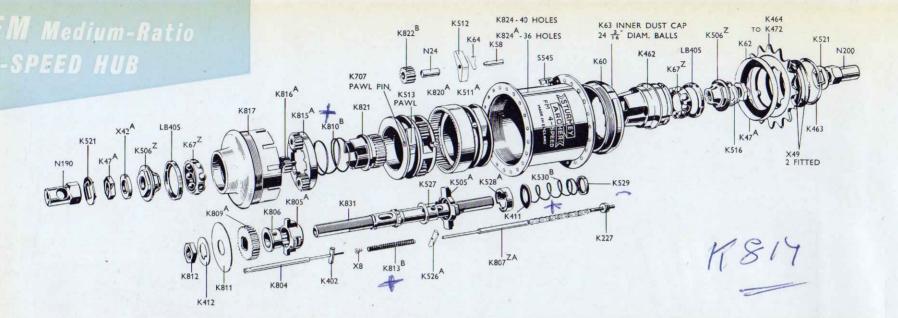

|
| K466     | Sprocket, 16 teeth                                                  |
| K467     | Sprocket, 17 teeth                                                  |
| K468     | Sprocket, 18 teeth                                                  |
| K469     | Sprocket, 19 teeth                                                  |
| K470     | Sprocket, 20 teeth                                                  |
| X49      | Sprocket Spacing Washer                                             |
| K463     | Circlip                                                             |

FILE

MEDIUM-RATIO 4-SPEED HUB

by STURMEY ARCHER



FOR DETAILS OF PARTS SEE OVER



FM Medium-Ratio 4-Speed Hub.
12.5% increase,
14.3% and 33.3% decrease from normal.
Unquestionably the best all round Club gear.



| CODE No. | DESCRIPTION                                            |
|----------|--------------------------------------------------------|
| K831     | Axle, $5\frac{3}{4}''$ long                            |
| K805A    | Low Gear Dog                                           |
| K806     | Dog Sleeve                                             |
| K402     | Low Gear Key                                           |
| K809A    | Secondary Sun Pinion                                   |
| K811     | Locating Plate                                         |
| K412     | Locking Washer                                         |
| K812     | Locknut                                                |
| K815A    | Secondary Planet Cage                                  |
| K816A    | Secondary Plane