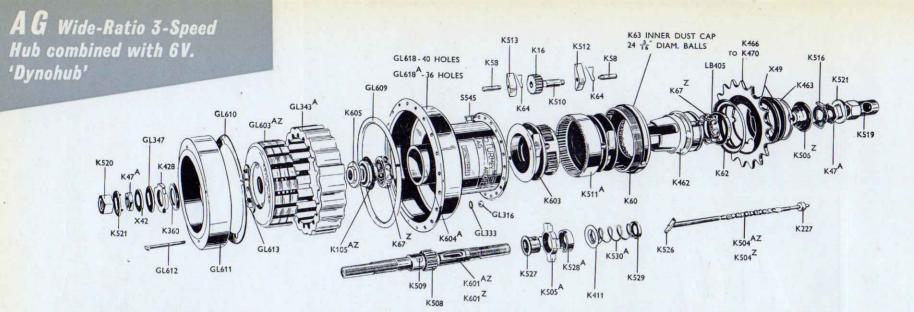

|
| K467     | Sprocket, 17 teeth                                        |
| K468     | Sprocket, 18 teeth                                        |
| K468A    | Sprocket, 18 teeth for $\frac{3}{16}$ wide chain          |
| K469     | Sprocket, 19 teeth                                        |
| K469A    | Sprocket, 19 teeth for \( \frac{3}{16} \) wide chain      |
| K470     | Sprocket, 20 teeth                                        |
| K472     | Sprocket, 22 teeth                                        |
| X49      | Sprocket Spacing Washer (16" thick)                       |
| K463     | Circlip                                                   |





AG Wide-Ratio 3-Speed Hub, combined patent 6v. 'Dynohub' lighting unit. Ratios – 33·3% increase, 25% decrease from normal.



| CODE No " | DESCRIPTION                                        |
|-----------|----------------------------------------------------|
| K601AZ    | Axle complete with Sun Pinion (6½" long)           |
| K601Z     | Axle complete with Sun Pinion (5\frac{3}{4}" long) |
| K508      | Sun Pinion only                                    |
| K509      | Dowel                                              |
| K603      | Planet Cage                                        |
| K527      | Clutch Sleeve                                      |
| K505A     | Sliding Clutch                                     |
| K526      | Axle Key                                           |
| K528A     | Thrust Ring                                        |
| K16       | Planet Pinion