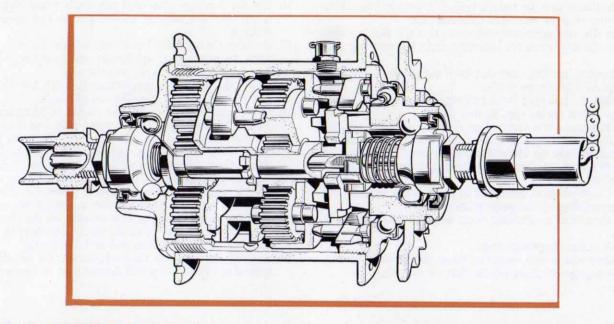

ks put on the ball ring and the hub flange before dismantling will register properly, and then screw up tightly.
- 13. Fit the left-hand cone, washer and locknut in the arrangement noted when dismantling, and adjust the hub bearings as described in 'The Fitting and Adjustment of Sturmey-Archer Hubs.'
- 14. Fit any special washers noted when dismantling the hub.
- 15. If the sprocket has been removed from the driver, fit the outer dust cap over the driver before replacing the sprocket, and see that the dust cap is properly centred on the flange of the driver. Fit the sprocket and spacing washers in the arrangement noted when dismantling and add the circlip.
- 16. Replace the wheel in the cycle frame and adjust the gear as described in 'The Fitting and Adjustment of Sturmey-Archer Hubs'.





## TO RE-ASSEMBLE THE AC HUB

Proceed as follows:

1. If the left-hand ball cup has been removed from the hub shell, replace it by screwing anti-clockwise because it has a *left-hand thread*, using the special tool, DD11182, which enters from the right-hand end. The teeth of the tool and the cup must be in full engagement.

2. Prepare the following preliminary sub-assemblies:

- a. Fit the ball cage into the left-hand ball cup, with the ring of the ball-retainer facing outwards and the recess in the dust cap also facing outwards. If a new ball-retainer is being fitted, the dust cap also should be new.
- b. Fit the ball cage into the driver, with the ring of the ball-retainer facing outwards and the recess in the dust cap also facing outwards. If a new ball-retainer is being fitted, the d