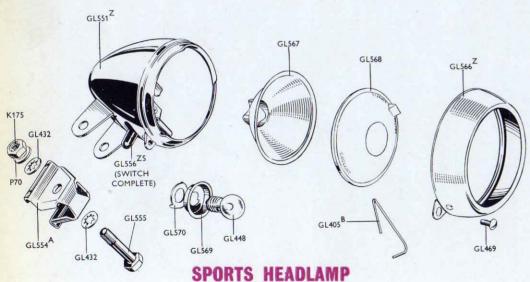

ap                           |
| K466         | Sprocket, 16 teeth                          |
| K467         | Sprocket, 17 teeth                          |
| K468         | Sprocket, 18 teeth                          |
| K469         | Sprocket, 19 teeth                          |
| K470         | Sprocket, 20 teeth                          |
| X49          | Sprocket Spacing Washer                     |
| K463         | Circlip                                     |

SPORTS

HEADLAMPS

by STURMEY ARCHER

ROADSTER

FOR DETAILS OF PARTS SEE OVER

Fully enclosed and of pleasing shape the Roadster Headlamp is available in either black or silver finish and the Sports Headlamp in silver finish. Both lamps are fitted with chrome rim.

## HEADLAMPS: ROADSTER AND SPORTS

**ROADSTER HEADLAMP** 





| Large<br>Headlamp<br>TYPE 'R'                                                                                                            | Small<br>Headlamp<br>TYPE 'S'                                                                                                            |                                                                                                                                                                                                      |
|------------------------------------------------------------------------------------------------------------------------------------------|------------------------------------------------------------------------------------------------------------------------------------------|----------------------------------------