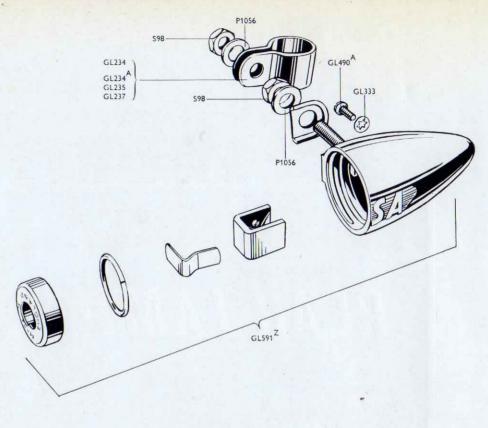

>GL567<br>GL405B<br>GL569<br>GL570<br>GL469<br>GL448<br>GL5554A<br>GL5555<br>GL432<br>P70<br>K175 | Headlamp F<br>Switch comp<br>Headlamp I<br>Reflector<br>Reflector Se<br>Bulb Holder<br>Bulb Holder<br>Rim Securir<br>Bulb, 6v ·25<br>Lamp Brack<br>Headlamp F<br>Spring Wasl<br>Washer<br>Fixing Nut |

# Headlamp complete—state colour Switch complete Headlamp Rim Headlamp Lens Reflector Reflector Securing Spring Bulb Holder Bulb Holder Lockring Rim Securing Screw Bulb, 6v ·25 amp. Lamp Bracket Adaptor Headlamp Fixing Bolt Spring Washer Washer Fixing Nut

DESCRIPTION

by STURMEY ARCHER



The Rear Lamp is all plastic—gives a wide range of visibility—unique in its simplicity and appearance and designed to comply with the new lighting regulations.

FOR DETAILS OF PARTS SEE OVER

### REAR LAMP





| CODE No. | DESCRIPTION                                                       |
|----------|-------------------------------------------------------------------|
| M6D      | Tail Lamp complete with clip for 'D' tubing                       |
| M6R      | Tail Lamp complete with clip for oval tubing                      |
| M6S      | Tail Lamp complete with clip for \( \frac{5}{8}'' \) round tubing |
| M6T      | Tail Lamp complete with clip for ½" round tubing                  |
| GL234    | Tail Lamp Clip, §" round                                          |
| GL234A   | Tail Lamp Clip, \frac{1}{3}" round                                |
| GL235    | Tail Lamp Clip, oval                                              |
| GL237    | Tail Lamp Clip, 'D'