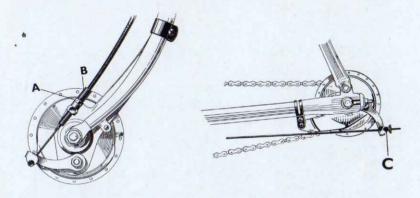

el adjustment is then made in the normal way with the left-hand cone. If the right-hand cone races are being inspected without removing the internals from the hub shell, the left-hand cone must first be screwed well back so that it does not interfere with the re-setting of the right-hand cone.

#### **HUB (BRAKE) ADJUSTMENT**

When brakes are new they may have to be adjusted frequently (until the shoes have become properly bedded in).

With cable-operated brakes the small locknut (A in the diagram) is first slackened off and then the knurled adjuster (B in diagram) is tightened until the brake shoes are felt to be rubbing on the inner surface of the hub shell. The adjuster is then slackened just enough to allow the wheel to revolve without friction, and the locknut is tightened up again.



With rod-operated brakes the adjuster (C in the diagram) is turned until the brake shoes rub on the inside of the drum, and then slackened off just enough to allow the wheel to revolve without friction. The adjuster is self-locking.

This is the only point at which the brake should be adjusted. The handlebar brake tubes are only provided to allow up-and-down adjustment of the handlebars.

#### **HEADLAMPS S625 and R625**

Two types of headlamp are available.

- 1. Type S with 2" diameter dome for sports models in silver finish only.
- Type R with 3¼" diameter dome for roadster models in black and silver finish.

Both are fitted to the lamp bracket by means of a single clamping bolt. The angle of the lamp may be adjusted but first the clamping bolt should be loosened.

The front of the la