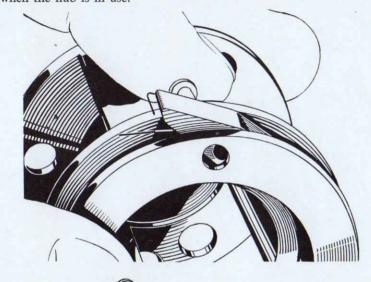

of the left hand, advance

the pawl until the hole in it is in line with the holes in the flanges, and the pawl pin can be pushed home. If the job has been done correctly the pawl will be pointing towards the right, with flat surface uppermost, when the planet cage is held so that the dogs are facing the body. The pawl pin must now be riveted over lightly and without distorting the pin head, which may cause serious damage if it projects inwards and fouls the teeth of the planet pinions. Support the pawl pin head on a piece of flat steel held in a vice (for the FW hub) or by means of a short steel rod (in the case of the FM hub).

File off any projections caused by the riveting in the case of TCW because if the face is not smooth there will be unnecessary friction when the hub is in use.





Fitting pawl and spring to planet cage pawl ring—TCW.

Fitting spring to gear ring pawl ring.



To replace pawls and springs in the gear ring of a Sturmey-Archer variable-gear hub AW, AB, AG, AM, AC, FW, FG, FM or FC, place the gear ring, with the teeth downwards, on a flat surface. Place a pawl spring along the side of a pawl so that the loop is over the pin hole and the foot is under the long nose of the pawl. While holding a pawl pin ready in the left hand, grip the nose of the pawl and the foot of the spring between the thumb and forefinger of the right hand and slide the pawl, tail first, between the flanges of the gear ring. When the hole in the pawl and the loop in the spring coincide with the holes in the flanges, push the pawl pin into position.



To replace pawls and spring