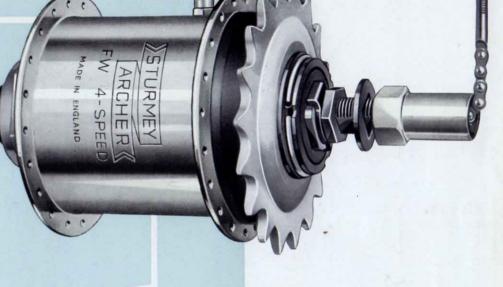

ide-ratio four-speed hub is designed to give maximum return for minimum effort and is an excellent unit for Roadster and Touring machines.

The FM four-speed medium-ratio hub with three fairly close ratios is the finest all-round Clubman's gear and provides the complete answer for fast touring.

The FG hub which combines the FW gear with a 'Dynohub' hub lighting unit is described in the 'Lighting Equipment' section of the catalogue.

The FC four-speed close-ratio hub which is no longer in production is referred to in the 'Discontinued Models' section.



The Cyclists' Touring Club saw fit in 1939 to award its plaque to STURMEY-ARCHER GEARS LTD., for their 4-Speed Hub, considered to be the greatest improvement in Cycle Equipment during that year.

WIDE-RATIO 4-SPEED HUB

by STURMEY ARCHER





FW Wide Ratio 4-Speed Hub.

The great advantage of this hub against the corresponding 3-speed lies in the fact that there are two normal gears. Ratios give 26.6% increase, 21.1% and 33.3% decrease from normal.

FOR DETAILS OF PARTS SEE OVER



| CODE No. | DESCRIPTION                   |  |
|----------|-------------------------------|--|
| K401     | Axle, 5¾" long                |  |
| K401A    | Axle, 6¼" long                |  |
| K410B    | Low Gear Spring               |  |
| K408     | Primary Sun Pinion            |  |
| K409     | Secondary Sun Pinion          |  |
| K406     | Pinion Sleeve                 |  |
| K402     | Low Gear Key                  |  |
| K405     | Dog Ring                      |  |
| K412     | Locking Washer                |  |
| K812     | Locknut