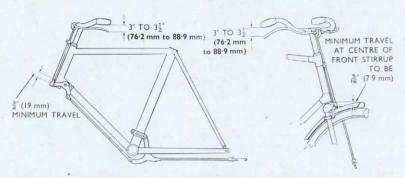

arance between the brake link and the bottom bracket.

In the case of the front hub brakes it is not possible to interchange rod and cable control without exchanging the brake arms, but all rear hubs use the same brake arm for either rod or cable control.

Handlebar fittings for rod-operated brake hubs must provide the minimum movement as shown in the diagrams overleaf, at the stirrup (for front-wheel brakes) and at the bell crank (for rear-wheel brakes). Hubs are supplied with fittings up to and including those parts, but the handlebar fittings and brake tubes are supplied by the cycle manufacturers. When a cycle is being converted from rim brakes to hub

brakes, a longer tab may be required for the roller lever operating the rear brake in order to provide the minimum movement required.



#### **HUB GEAR INDICATOR ADJUSTMENT**

The indicator rod of three-speed hubs should be adjusted when the control lever is in the normal gear position, i.e., No. 2. The small locknut above the chain is first slackened off and then the knurled wire connection is rotated so as to bring the rod into the required position. With SW, SB, SG, AM, ASC and AC hubs the required position has been obtained when the end of the indicator rod is level with the end of the axle on the left-hand side of the hub. With AW, AB, AG and TCW hubs it is brought into position by bringing the outer shoulder of the indicator rod level with the end of the axle on the right-hand (sprocket) side. (See B in illustrations.)



For four-speed hubs, FW, FM, FC and FG, adjustment is made when the control lever is in the lo