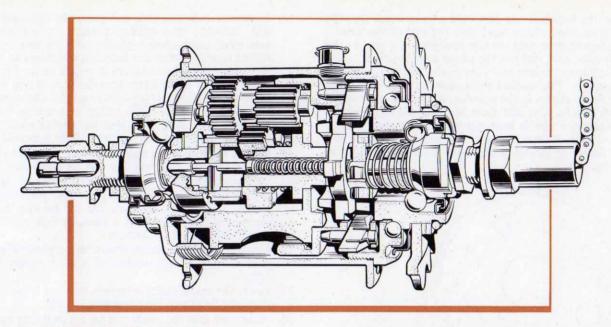

ks put on the ball ring and the hub flange before dismantling will register properly, and then screw up tightly.
- 25. Fit the left-hand cone, washer and locknut in the arrangement noted when dismantling, and adjust the hub as described in 'The Fitting and Adjustment of Sturmey-Archer Hubs.'
- 26. Fit any special washers noted when dismantling the hub.
- 27. If the sprocket has been removed from the driver, fit the outer dust cap over the driver before replacing the sprocket, and see that the dust cap is properly centred on the flange of the driver. Replace the sprocket and the spacing washers in the arrangement noted when dismantling, and add the circlip.
- 28. Replace the wheel in the cycle frame and adjust the gear as described in 'The Fitting and Adjustment of Sturmey-Archer Hubs.'





#### TO RE-ASSEMBLE THE FW HUB

- If the left-hand ball cup has been removed from the hub shell, replace it by screwing anti-clockwise because it has a left-hand thread.
- 2. Prepare the following preliminary sub-assemblies:
  - a. Fit the ball cage into the left-hand ball cup, with the ring of the ball-retainer facing outwards and the recess in the dust cap also facing outwards. If a new ball-retainer is being fitted, the dust cap also should be new.
  - b. Fit the ball cage into the driver, with the ring of the ball-retainer facing outwards and the recess in the dust cap also facing outwards. If a new ball-retainer is being fitted, the dust cap also should be new. If the sprocket has been removed, see No. 19 below.
  - c. Fit the balls (only 24) and the inner dust cap to the right-hand