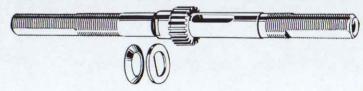

ball cage into the driver, with the ring of the ball-

retainer facing outwards and the recess in the dust cap also facing outwards. If a new ball-retainer is being fitted, the dust cap should be new. If the sprocket has been removed see No. 24 below.

- b. Fit the balls (only 24) and the inner dust cap into the right-hand ball ring, making sure that the balls can revolve freely with the dust cap in place.
- c. Smear grease in the channels of the dust cap, the driver, and in the recess of the right-hand ball ring.
- 3. Screw a cone on to the right-hand end of the axle as far as the flats (to protect the threads) and then fix the axle, with the slotted end downwards, in a vice, and fit the planet cage, with the pins downwards. Fit the bearing plate, making sure that it engages the flat on



the small shoulder on the axle, followed by a new conical fixing plate, also pointing downwards. Place a hollow punch (DD12403) over the axle, and with one or two sharp blows from a hammer flatten the plate into the axle groove to hold the planet cage in position. Make sure that the planet cage can revolve freely.

4. Remove the axle from the vice, take the cone off the right-hand end and refix the axle, left-hand end downwards, in the vice. Fit

the planet pinions and retaining ring.

Fit the clutch sleeve, with the flange downwards, and the axle key, with the flats upwards.

- 6. Fit the sliding clutch, with the recess downwards, so that it engages with the axle-key flats.
- 7. Fit the thrust washer.
- 8. Fit the gear ring and make sure that it can rotate freely.

9. Fit the pawl ring,