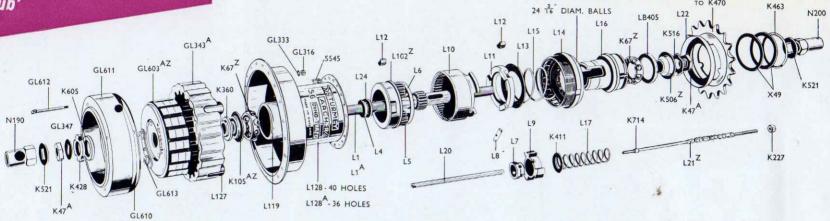

|  |
| GL612  | Magnet Fixing Screw                       |  |
| GL316  | Nut for Magnet Fixing Screw               |  |
| GL333  | Lock Washer                               |  |
| GL623  | Spacing Cup                               |  |
| X42A   | Axle Spacing Washer (\frac{1}{8}" thick)  |  |
| X42    | Axle Spacing Washer (16" thick)           |  |
| LB155  | Cone Locknut                              |  |
| LB155A | Cone Locknut with spigot. Not illustrated |  |
| LB162  | Axle Nut                                  |  |



**SG** The new Wide-Ratio 3-Speed Hub, combined with patent 6-volt 'Dynohub' hub lighting set.

There is a great saving in weight by this combination. Ratios – 38·4% increase,

27·7% decrease from normal.

SG Wide-Ratio 3-Speed Hub combined with 6V. 'Dynohub'



| CODE No. | DESCRIPTION                            |   |
|----------|----------------------------------------|---|
| L1       | Axle, 6" long                          |   |
| L1A      | Axle, 6½" long                         |   |
| L102Z    | Planet Cage                            |   |
| L24      | Planet Cage Bearing Plate              |   |
| L4       | Planet Cage Fixing Plate               |   |
| L5       | Planet Pinion                          |   |
| L6       | Pinion Retaining Ring                  |   |
| L7       | Clutch Sleeve                          |   |
| L8       | Axle Key                               |   |
| L9       | Sliding Clutch                         |   |
| K411     | Thrust Washer                          |   |
| L10      | Gear Ring