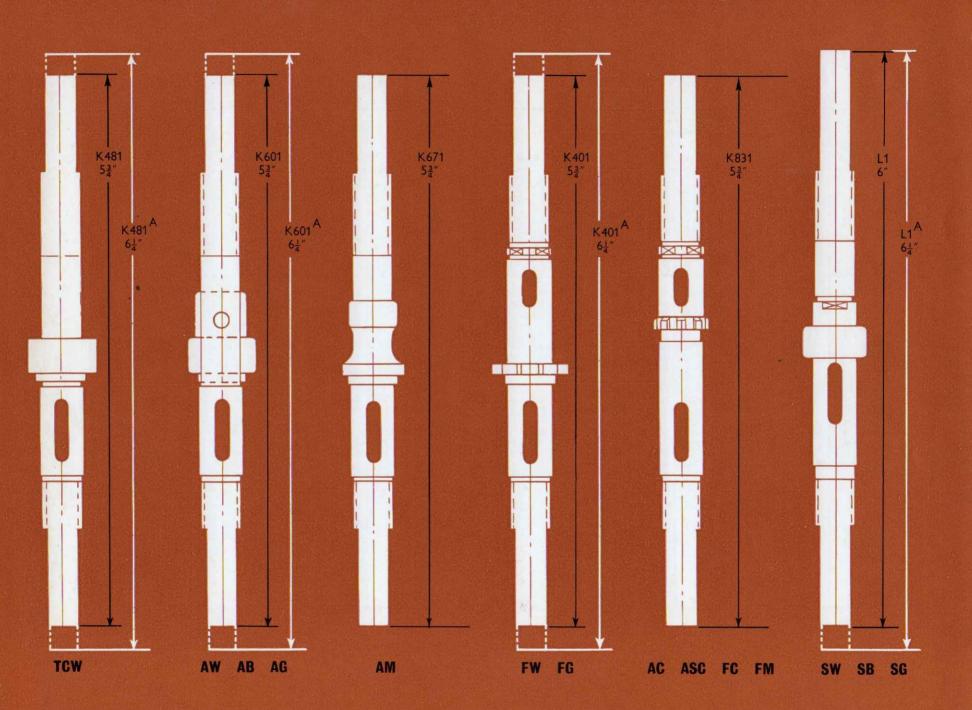

| 66·8  | 80·1   | 89·1    | 97·2 | 69·3          | 83·2 | 92·5  | 100·4 |  |
|       | 15       | 62·4  | 74·9   | 83·2    | 90·8 | 64·8          | 77·8 | 86·4  | 94·3  |  |
|       | 16       | 58·5  | 70·2   | 78·0    | 85·1 | 60·7          | 72·9 | 81·0  | 88·5  |  |
|       | 17       | 55·1  | 66·1   | 73·5    | 80·2 | 57·1          | 68·6 | 76·2  | 83·1  |  |
|       | 18       | 52·0  | 62·4   | 69·3    | 75·6 | 54·0          | 64·8 | 72·0  | 78·5  |  |
|       | 19       | 49·3  | 59·1   | 65·7    | 71·7 | 51·1          | 61·4 | 68·2  | 74·4  |  |
|       | 20       | 46·8  | 56·2   | 62·4    | 68·1 | 48·6          | 58·3 | 64·8  | 70·7  |  |
|       | 22       | 42·5  | 51·0   | 56·7    | 61·8 | 44·2          | 53·0 | 58·9  | 64·3  |  |

## AXLE CHART FOR 3- AND 4-SPEED HUBS





PRINTED IN ENGLAND



## DD10565 DD6839 DD11182 DD911 DD12403 DD12987 GD495

## TOOLS

### 'DYNOHUB'

DD11241

DD6019

DD12418

DD1145

X44B

| DD6019  | Tube Spanner (6 B.A.)                                             |
|---------|-------------------------------------------------------------------|
| DD6839  | Spanner for tightening fixed cone                                 |
| GD495   | Keeper Ring                                                       |
| DD11241 | Box Spanner for Ball Cup Fixing Screws, FG                        |
| DD10565 | Tool for removing Left-Hand Ball<br>Cup (3-speed) slotted AG type |
|         |                                                                   |

## 3- and 4-SPEED GEARS

| X44B    | Spanner for Axle Nuts and Plain<br>Cones          |
|---