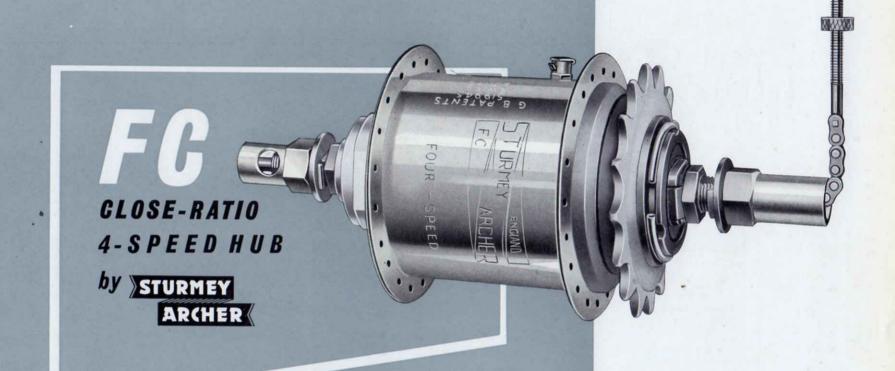

with Ball Cup |
| K718AZ   | Shell, 36 holes, with Ball Cup |
| K227     | Connection Locknut             |
| X42A     | Axle Spacing Washer            |
| K47A     | Cone Locknut                   |
| K521     | Axle Locking Washer            |
| N190     | L.H. Axle Nut                  |
| N200     | R.H. Axle Nut                  |
| K229     | Sprocket, Dust Cap             |
| K464     | Sprocket, 14 teeth             |
| K465     | Sprocket, 15 teeth             |
| K466     | Sprocket, 16 teeth             |
| K467     | Sprocket, 17 teeth             |
| K468     | Sprocket, 18 teeth             |
| K469     | Sprocket, 19 teeth             |
| K470     | Sprocket, 20 teeth             |
| X49      | Sprocket Spacing Washer        |
| K463     | Circlip                        |





FC Close Ratio 4-Speed Hub. 9·1% increase, 10% and 25% decrease from normal. Specially designed for massed start races.



| CODE No. | DESCRIPTION                                            |  |
|----------|--------------------------------------------------------|--|
| K831     | Axle, 5¾" long                                         |  |
| K805A    | Low Gear Dog                                           |  |
| K806     | Dog Sleeve                                             |  |
| K402     | Low Gear Key                                           |  |
| K809A    | Secondary Sun Pinion                                   |  |
| K811     | Locating Plate                                         |  |
| K412     | Locking Washer                                         |  |
| K812     | Loc