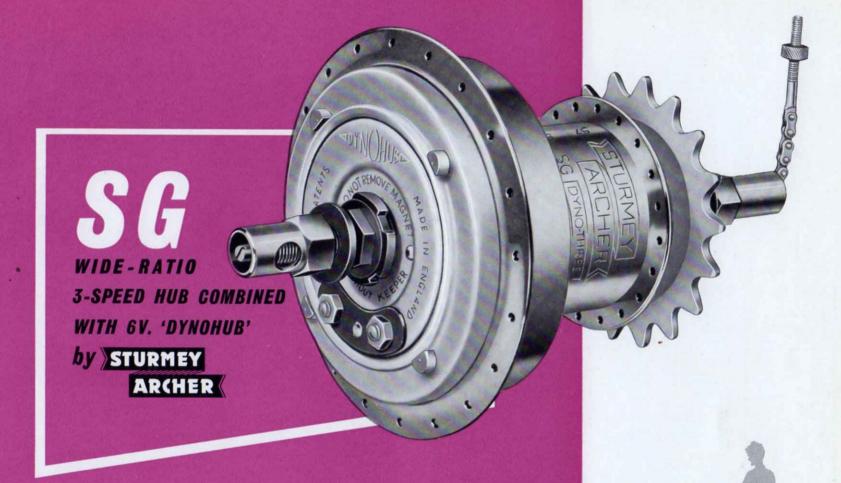

SCRIPTION                               |  |
|--------|-------------------------------------------|--|
| GL609  | Magnet Spacing Ring                       |  |
| GL610  | Patent Number Disc                        |  |
| GL611  | Magnet Cover Plate                        |  |
| GL612  | Magnet Fixing Screw                       |  |
| GL316  | Nut for Magnet Fixing Screw               |  |
| GL333  | Lock Washer                               |  |
| GL623  | Spacing Cup                               |  |
| X42A   | Axle Spacing Washer (\frac{1}{8}" thick)  |  |
| X42    | Axle Spacing Washer (16" thick)           |  |
| LB155  | Cone Locknut                              |  |
| LB155A | Cone Locknut with spigot. Not illustrated |  |
| LB162  | Axle Nut                                  |  |



**SG** The new Wide-Ratio 3-Speed Hub, combined with patent 6-volt 'Dynohub' hub lighting set.

There is a great saving in weight by this combination. Ratios – 38·4% increase,

27·7% decrease from normal.

SG Wide-Ratio 3-Speed Hub combined with 6V. 'Dynohub'



| CODE No. | DESCRIPTION                            |   |
|----------|----------------------------------------|---|
| L1       | Axle, 6" long                          |   |
| L1A      | Axle, 6½" long                         |   |
| L102Z    | Planet Cage                            |   |
| L24      | Planet Cage Bearing Plate              |   |
| L4       | Planet Cage Fixing Plate               |   |
| L5       | Planet Pinion                          |   |
| L6       | Pinion Retaining Ring                  |   |
| L7       |