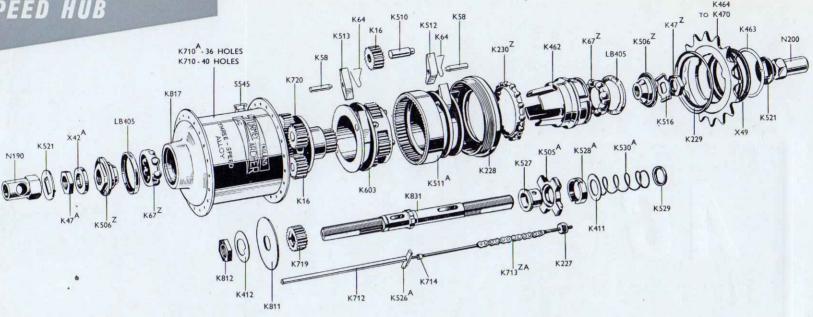

ndicator for short axle (K601Z) K227 Connection Locknut K428 Notched Adjusting Washer Spacing Washer (\frac{1}{8}" thick)
Cone Locknut
Axle Washer X42A K47A K521 K519 R.H. Axle Nut K520 L.H. Axle Nut K62 Sprocket Dust Cap K466 Sprocket, 16 teeth K467 Sprocket, 17 teeth K468 Sprocket, 18 teeth K468A Sprocket, 18 teeth for 38" wide chain K469 Sprocket, 19 teeth K469A Sprocket, 19 teeth for 3 wide chain Sprocket, 20 teeth Sprocket, 22 teeth K470 K472 X49 Sprocket Spacing Washer (# thick) K463 N43Z Brake Arm Clip complete, for oval or D tubing K124Z Brake Arm Clip complete for round tubing X69 Clip Screw S386 Clip Nut

TO K472

K63 INNER DUST CAP

ACHER



AG Ultra Close-Ratio 3-Speed Hub. 6.66% increase and 7.7% decrease from normal. The time trial gear.

## AC Ultra Glose-Ratio 3-SPEED HUB



| CODE No. | DESCRIPTION                   |  |
|----------|-------------------------------|--|
| K831     | Axle, 5\(\frac{3}{4}\)'' long |  |
| K720     | Compound Cage                 |  |
| K603     | Planet Cage                   |  |
| K513     | Low Gear Pawl                 |  |
| K58      | Pawl Pin                      |  |
| K64      | Pawl Spring                   |  |
| K16      | Planet Pinion                 |  |
| K510     | Pinion Pin                    |  |
| K527     | Clutch Sleeve                 |  |
| K505A    | Sliding Clutch                |  |
| K526A    | Axle Key                      |  |
| K528A    | Thrust Řing                   |  |
| K411     | Thrust Washer                 |  |
| K530A    | Clutch Spring                 |  |
| K529     | Spring Cap