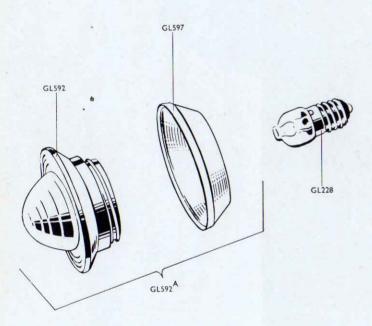

br>GL567<br>GL405B<br>GL569<br>GL570<br>GL469<br>GL448<br>GL5554A<br>GL5555<br>GL432<br>P70<br>K175 | Headlamp F<br>Switch comp<br>Headlamp I<br>Reflector<br>Reflector Se<br>Bulb Holder<br>Bulb Holder<br>Rim Securir<br>Bulb, 6v ·25<br>Lamp Brack<br>Headlamp F<br>Spring Wasl<br>Washer<br>Fixing Nut |

# Headlamp complete—state colour Switch complete Headlamp Rim Headlamp Lens Reflector Reflector Securing Spring Bulb Holder Bulb Holder Lockring Rim Securing Screw Bulb, 6v ·25 amp. Lamp Bracket Adaptor Headlamp Fixing Bolt Spring Washer Washer Fixing Nut

DESCRIPTION

by STURMEY ARCHER



The Rear Lamp is all plastic—gives a wide range of visibility—unique in its simplicity and appearance and designed to comply with the new lighting regulations.

FOR DETAILS OF PARTS SEE OVER

### REAR LAMP





| CODE No. | DESCRIPTION                                                       |
|----------|-------------------------------------------------------------------|
| M6D      | Tail Lamp complete with clip for 'D' tubing                       |
| M6R      | Tail Lamp complete with clip for oval tubing                      |
| M6S      | Tail Lamp complete with clip for \( \frac{5}{8}'' \) round tubing |
| M6T      | Tail Lamp complete with clip for ½" round tubing                  |
| GL234    | Tail Lamp Clip, §" round                                          |
| GL234A   | Tail Lamp Clip, \frac{1}{3}" round                                |
| GL235    | Tail Lamp Clip, oval                                              |
| GL237    | Tail Lamp Clip, 'D'