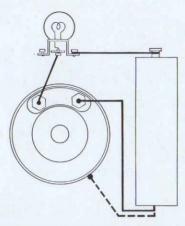

out of the hub shell.
  - e. Unless it is essential to do so, the armature and magnet should never be separated. If they are to be separated, a keeper ring should be used as otherwise the magnet will rapidly lose its magnetism. Even a moment's separation will cause loss of magnetism and a spanner placed across the magnet is useless as a substitute for a keeper ring.
    - To separate the magnet and the armature, hold the 'Dynohub' unit in the left hand with the terminal plate across the palm. Then fit a keeper ring over the armature and lightly tap the keeper with the palm of the right hand. The magnet will then slide off the armature on to the keeper.
  - f. At this stage it is wise to test the armature with a test meter. If there is no reading on the test meter there is a break in the



winding. If a test meter is not available, a battery and bulb may be connected as shown in the diagram, and if the bulb does not light a break in the armature winding is indicated. A second test is to disconnect the lead from one of the armature terminals and touch the outer edges of the armature with the bare lead. If the bulb lights, this indicates a short circuit.

- 2. Unscrew right-hand ball ring from the hub shell and withdraw the gear internals as described in the general instructions.
- 3. Remove the low gear pawls, pins and springs. The pawl pins are easily pushed out of the planet cage to release the pawls and springs.
- 4. Place the left-hand end of the axle in a vice and remove the right-hand locknut, washers if any, cone lock washer and cone, making a note of their arrangeme