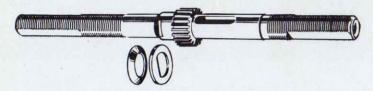

p also facing outwards. If a new ball-retainer is being fitted, the dust cap also should be new.
- b. Fit the ball cage into the driver, with the ring of the ball-retainer facing outwards and the recess in the dust cap also facing outwards. If a new ball-retainer is being fitted, the dust cap should be new. If the sprocket has been removed see No. 22 below.
- c. Fit the balls (only 24) and the inner dust cap into the right-hand ball ring, making sure that the balls can revolve freely with the dust cap in place.
- d. Smear grease in the channels of the dust caps of the left-hand ball cup and the driver and in the recess of the right-hand ball ring.

3. Screw a cone on to the right-hand end of the axle as far as the flats (to protect the threads) and then fix the axle, with the slotted end



downwards, in a vice, and fit the planet cage, with the pins downwards. Fit the bearing plate, making sure that it engages the flat on the small shoulder on the axle, followed by a new conical fixing plate, also pointing downwards. Place a hollow punch (DD12403) over the axle, and with one or two sharp blows from a hammer flatten the plate into the axle groove to hold the planet cage in position. Make sure that the planet cage can revolve freely.

4. Remove the axle from the vice, take the cone off the right-hand end and refix the axle, left-hand end downwards, in the vice. Fit the planet pinions and retaining ring.

5. Fit the clutch sleeve, with the flange downwards, and the axle key, with the flats upwards.

6. Fit the sliding clutch, with the recess downwards, so that it engages with