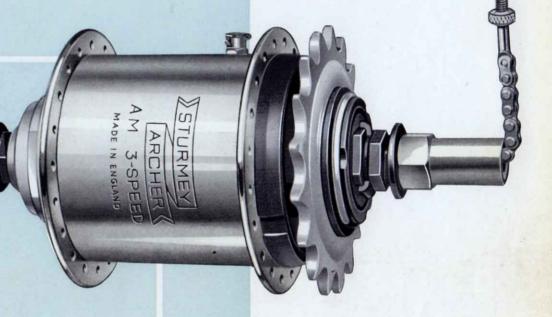

|
| K468     | Sprocket, 18 teeth                                             |
| K469     | Sprocket, 19 teeth                                             |
| K470     | Sprocket, 20 teeth                                             |
| K472     | Sprocket, 22 teeth                                             |
| K468A    | Sprocket, 18 teeth for $\frac{3}{16}$ " wide chain             |
| K469A    | Sprocket, 19 teeth for $\frac{3}{16}$ " wide chain             |
| X49      | Sprocket Spacing Washer                                        |
| K463     | Circlip                                                        |
| K48      | Lip Washer. Not illustrated. Alternative to K521               |
| X42      | Axle Spacing Washer ( 16" thick), Alternative, Not illustrated |







AM Medium-Ratio 3-Speed Hub. 15·55% increase 13·46% decrease from normal. Ideally suitable for Sports Machines.



| CODE No. | DESCRIPTION                                           |
|----------|-------------------------------------------------------|
| K671     | Axle, 5¾ long                                         |
| K653     | Planet Cage                                           |
| K527     | Clutch Sleeve                                         |
| K505A    | Sliding Clutch                                        |
| K526A    | Axle Key                                              |
| K528A    | Thrust Řing                                           |
| K654     | Planet Pinion                                         |
| K206     | Pinion Pin •