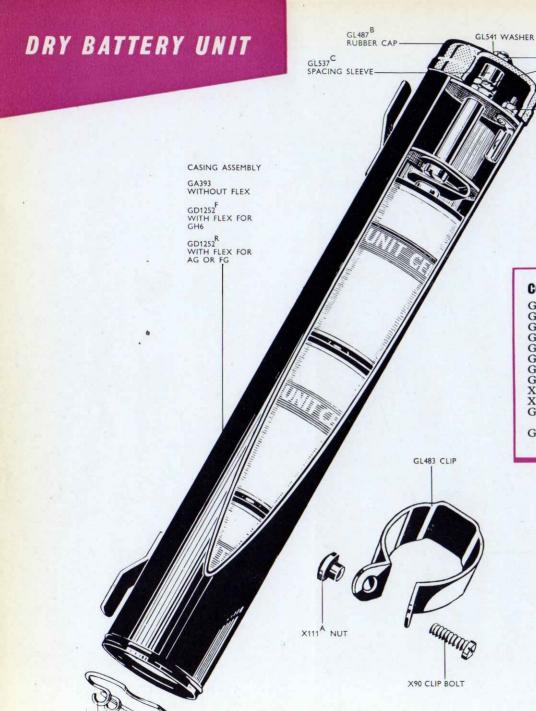

|
| S98      | Clip Fixing Nut                                                   |
| GL490A   | Tail Lamp Terminal Screw                                          |
| GL333    | Spring Washer                                                     |
| GL228    | Bulb, 6v ·04 amp.                                                 |
| GL592A   | Tail Lamp Dome                                                    |
| GL597    | Dome Cover                                                        |
| GL591Z   | Tail Lamp Body complete less Clip and Bulb                        |

by STURMEY ARCHER

FOR DETAILS OF PARTS SEE OVER



The Dry Battery Unit is available with any Sturmey-Archer lighting set. By means of three batteries, it provides a light when stationary.



GL540

### DESCRIPTION CODE No. Battery casing complete less flex Rubber Cap Spacing Sleeve Securing Washer Fixing Nut Terminal Nut GA393 GL487B **GL537C** GL541 GL613 GL316 GL540 Spring Ring Spring Ring Frame Clip Clip Bolt Clip Nut Dry Battery Unit complete with flex for GH6 hub Dry Battery Unit complete with flex for AG or FG GL483 X90 X111A GD1252F Less GD1252R Batteries

-GL613

GL316



| CODE No.<br>with Plug-in<br>Ferrules for<br>Switch | CODE No. with Ring Tags for Switch (old type Lamp) | DESCRIPTION                              |
|----------------------------------------------------|----------------------------------------------------|------------------------------------------|
| GD1242                                             | GL229Z