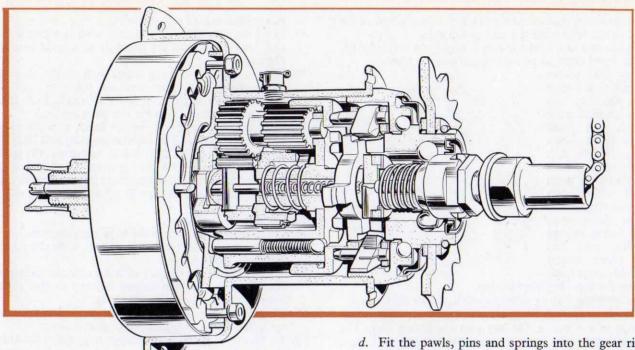

rks put on the ball ring and the hub flange before dismantling will register properly, and then screw up tightly.
- 17. Fit the left-hand cone, washer and locknut in the arrangement noted when dismantling, and adjust the hub bearing as described in 'The Fitting and Adjustment of Sturmey-Archer Hubs.'
- 18. Fit any special washers noted when dismantling the hub.
- 19. If the sprocket has been removed from the driver, fit the outer dust cap over the driver before replacing the sprocket, and see that the dust cap is properly centred on the flange of the driver. Fit the sprocket and spacing washers in the arrangement noted when dismantling and add the circlip.
- 20. Replace the wheel in the cycle frame and adjust the gear as described in 'The Fitting and Adjustment of Sturmey-Archer Hubs.'





# TO RE-ASSEMBLE THE FG HUB

- If the left-hand ball cup has been removed from the hub shell replace it and screw up tight the four hexagonal-headed screws, which are inserted into the drum wall from the outside and screw into the square flange of the ball cup.
- 2. Prepare the following preliminary sub-assemblies:
  - a. Fit the ball cage into the left-hand ball cup, with the ring of the retainer facing outwards.
  - b. Fit the ball cage into the driver, with the ring of the ball-retainer facing outwards and the recess in the dust cap also facing outwards. If a new ball-retainer is being fitted, the dust cap also should be new. If the sprocket has been removed see No. 29 on next page.
  - c. Fit the balls (only 24) and the inner dust cap to the right-hand ball ring, making sure that the