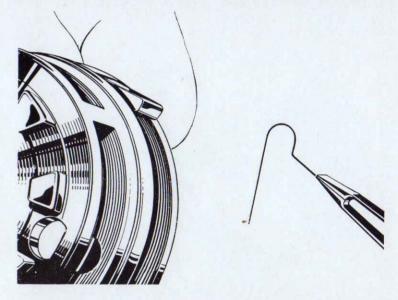

rip the bent leg of the pawl spring in the right hand and pass the spring along the side of the pawl until the loop of the spring is in line with the hole through the pawl and both legs of the spring are between the pawl and the planet cage. The pawl pin can now be pushed right in. It will enter the spring and keep it in position, and the bent leg of the spring will press against the pawl and so keep it projecting towards the right. If the job has been done correctly, the pawls will be pointing towards the right, with the flat surface uppermost, when the planet cage is held so that the dogs or pinion pins are facing the body.

\*If tweezers are not available, the spring can be pushed into position with a small rod, about  $\frac{1}{8}$ " in diameter. (It is easy after a little practice.)



To replace pawls and springs in the planet cage of a Sturmey-Archer FW or FM variable-gear hub, hold the planet cage in the left hand, with the flanges (in which the pawls fit) away from the body, or in the case of a TCW hold the planet cage pawl ring in the left hand, with the recess for the pawl pin heads towards the body. Place a pawl between the flanges, with the flat top surface pointing towards the right but with the hole in the pawl to the left of the holes in the flanges. Push a pawl pin through the hole in the inner flange and, with the thumb of the left hand over the pin head, hold it in contact with the side of the pawl. With the right hand take the foot of the pawl spring between thumb and forefinger and thread the straight leg under the pawl pin from the rear and pull it for