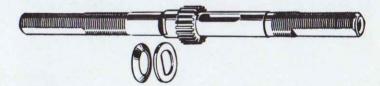

e ball cage into the driver, with the ring of the ball-retainer facing outwards and the recess in the dust cap also facing outwards. If a new ball-retainer is being fitted, the dust cap should be new. If the sprocket has been removed see No. 32 below.
  - b. Fit the balls (only 24) and the inner dust cap into the right-hand ball ring, making sure that the balls can revolve freely with the dust cap in place.
  - c. Smear grease in the channels of the dust cap of the driver and in the recess of the right-hand ball ring.

3. Screw a cone on to the right-hand end of the axle as far as the flats (to protect the threads) and then fix the axle, with the slotted end downwards, in a vice, and fit the planet cage, with the pins downwards. Fit the bearing plate, making sure that it engages the flat



on the small shoulder on the axle, followed by a new conical fixing plate, also pointing downwards. Place a hollow punch (DD12403) over the axle, and with one or two sharp blows from a hammer flatten the plate into the axle groove to hold the planet cage in position. Make sure that the planet cage can revolve freely.

- Remove the axle from the vice, take the cone off the right-hand end and refix the axle, left-hand end downwards, in the vice. Fit the planet pinions and retaining ring.
- Fit the clutch sleeve, with the flange downwards, and the axle key, with the flats upwards.
- 6. Fit the sliding clutch, with the recess downwards, so that it engages with the axle-key flats.
- 7. Fit the thrust washer.
- 8. Fit the gear ring and make sure that it can rotate freely.
- 9. Fit the pawl rin