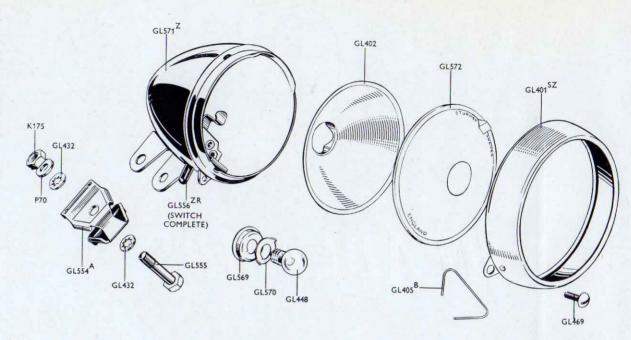

Cap                           |
| K466         | Sprocket, 16 teeth                          |
| K467         | Sprocket, 17 teeth                          |
| K468         | Sprocket, 18 teeth                          |
| K469         | Sprocket, 19 teeth                          |
| K470         | Sprocket, 20 teeth                          |
| X49          | Sprocket Spacing Washer                     |
| K463         | Circlip                                     |

SPORTS

HEADLAMPS

by STURMEY ARCHER

ROADSTER

FOR DETAILS OF PARTS SEE OVER

Fully enclosed and of pleasing shape the Roadster Headlamp is available in either black or silver finish and the Sports Headlamp in silver finish. Both lamps are fitted with chrome rim.

## HEADLAMPS: ROADSTER AND SPORTS

**ROADSTER HEADLAMP** 





| Large<br>Headlamp<br>TYPE 'R'                                                                                                            | Small<br>Headlamp<br>TYPE 'S'                                                                                                            |                                                                                                                                                                                                      |
|------------------------------------------------------------------------------------------------------------------------------------------|------------------------------------------------------------------------------------------------------------------------------------------|--------------------------------------