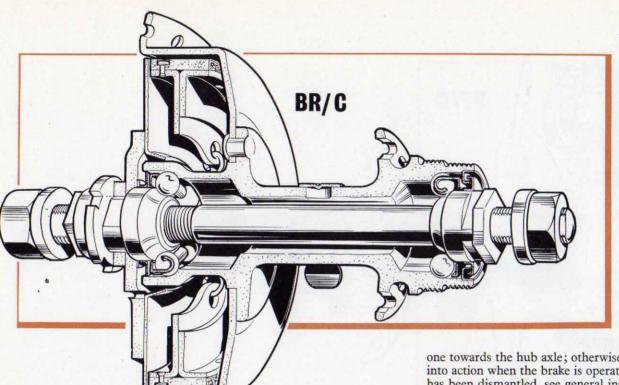

retainer facing outwards.
- 2. Press in the channel-section dust cap, with the recess facing outwards, and gently hammer it home.
- 3. If the right-hand cone has been removed, replace it on the axle and screw it up tight against the shoulder.
- 4. Fit the right-hand spacing washers (if any) and cone locknut.
  5. Pass the spindle through the hub shell, from the right-hand side.
- 6. Fit the ball cage into the left-hand hub cup, with the ring of the ball-retainer facing outwards.
- 7. Fit the (left-hand) cone and spacing washers.8. Replace the brake anchor plate, complete with shoes, over the end of the left-hand cone. (If the shoes have been removed, make sure when replacing them that the longer of the two short arms on the cam spindle is pointing towards the drum surface and the shorter



one towards the hub axle; otherwise only one shoe will be brought into action when the brake is operated.) If the brake shoe assembly has been dismantled, see general instructions.

Fit the notched cone-adjusting washer over the flats of the lefthand cone. Screw it up finger-tight and then slacken it half a turn.

- 10. Fit the washers (if any) and the left-hand cone locknut in the arrangement noted when dismantling the hub, adjust the hub bearing as described in 'The Fitting and Adjustment of Sturmey-Archer Hubs.'
- 11. Replace the wheel in the cycle frame. The axle is flatted to prevent it from turning in the slots of the cycle frame—a very important point—and special lipped washers are supplied with BR/BRC hubs to engage in the frame slots. See that the brake plate of a rear brake is