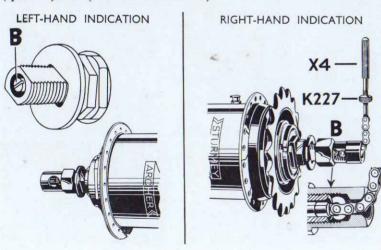

r the roller lever operating the rear brake in order to provide the minimum movement required.



#### **HUB GEAR INDICATOR ADJUSTMENT**

The indicator rod of three-speed hubs should be adjusted when the control lever is in the normal gear position, i.e., No. 2. The small locknut above the chain is first slackened off and then the knurled wire connection is rotated so as to bring the rod into the required position. With SW, SB, SG, AM, ASC and AC hubs the required position has been obtained when the end of the indicator rod is level with the end of the axle on the left-hand side of the hub. With AW, AB, AG and TCW hubs it is brought into position by bringing the outer shoulder of the indicator rod level with the end of the axle on the right-hand (sprocket) side. (See B in illustrations.)



For four-speed hubs, FW, FM, FC and FG, adjustment is made when the control lever is in the low gear, i.e., No. 2 position (the one next to the bottom gear position). The locknut is slackened off and the knurled wire connection is revolved to bring the end of the indicator rod level with the end of the axle on the left-hand side. (See B in illustration.) In all cases the locknut must be tightened again after adjustment.

If the knurled wire connection cannot be turned enough to give the required adjustment of the indicator rod, the position of the fulcrum (in the case of trigger controls), or the quadrant (in the case of top tube controls) should be moved along the top tube in the required direction, so that the final adjustment may be made on the wire connection as described. At the fir