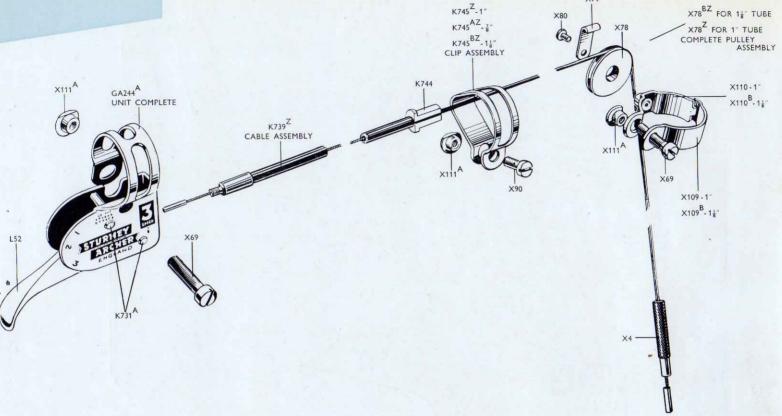

|
| K468     | Sprocket, 18 teeth                                                   |
| K469     | Sprocket, 19 teeth                                                   |
| K470     | Sprocket, 20 teeth                                                   |
| X49      | Sprocket Spacing Washer                                              |
| K463     | Circlip                                                              |

TRIGGER

3-SPEED CONTROL

by STURMEY ARCHER





The Sturmey-Archer patent 'Flick' 3-Speed Trigger
Control provides instantaneous change of gear by
the flick of a finger. This control has
recently been redesigned and is even smaller,
neater and lighter than its predecessor.

FOR DETAILS OF PARTS SEE OVER

# TRIGGER: 3-SPEED CONTROL



| Small Type (illustrated)  CODE No. | DESCRIPTION                                                             | Old Type 'A' Range CODE No. |
|------------------------------------|-------------------------------------------------------------------------|-----------------------------|
| GC3B                               | Trigger control complete—less Pulley                                    | GC3A                        |
| GA244B                             | Trigger Unit complete                                                   | GA244A                      |
| L52                                | Trigger Lever only                                                      | K747                        |
| K730A                              | Pin for Trigger Lever