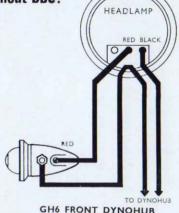

l hole in the top through which the centre terminal passes. The sides of the battery cap should be pulled well down over the flex wires to prevent rain or mud penetrating

into the container and the cap should be secured in position by means of a plated washer (GL541) and terminal nut (GL613).

#### WIRING

Wiring connections are inside lamp; wires enter the lamp through a hole in the fixing bracket. To reach the connections the lamp front must be removed.

#### (1) For GH6 front 'Dynohub' without DBU:

Headlamp End. Black wire to upper right-hand switch connection. Red wire to centre switch connection. Two bare wires to lower switch connection.

**'Dynohub'.** Two hook connections to hub terminals.

Rear Lamp. Black wire (large tag) to clip screw. Red wire (small tag) to recessed screw.



#### (2) For GH6 front 'Dynohub' with DBU:

Headlamp End. Black wire to upper right-hand switch connection. Bare wire to lower centre connection. Red wire to upper centre switch connection. Green wire to upper left-hand switch connection.

**'Dynohub'.** Two hook connections to hub terminals.

**Rear Lamp.** Black wire (large tag) to clip screw. Red wire (small tag) to recessed screw.

Battery Container. Red wire (large tag) to centre terminal. Black wire (small tag) to side terminal.

Earth Wire. Rear lamp clip to seat bolt.



### (3) For SG, AG or FG rear 'Dynohub' without DBU:

One hub connection to upper righthand switch connection. Upper centre connection to rear lamp recessed screw. Other hub connection to rear lamp clip screw. Earth wire—Rear lamp clip screw to seat bolt.



(4)