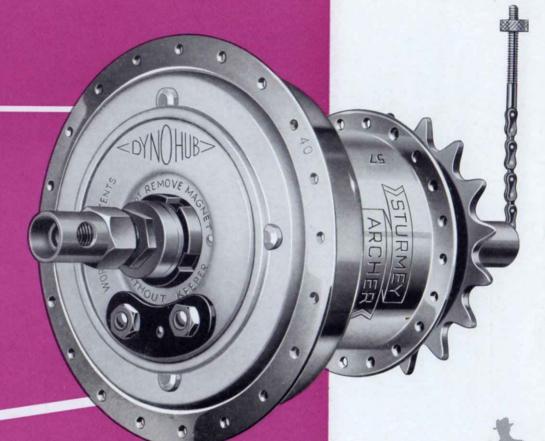

X42A     | Axle Spacing Washer—alternative to X42, Not illustrated |
| L22      | Sprocket Dust Cap                                       |
| K466     | Sprocket, 16 teeth                                      |
| K467     | Sprocket, 17 teeth                                      |
| K468     | Sprocket, 18 teeth                                      |
| K469     | Sprocket, 19 teeth                                      |
| K470     | Sprocket, 20 teeth                                      |
| X49      | Sprocket Spacing Washer                                 |
| K463     | Circlip                                                 |
| K468A    | Sprocket, 18 teeth for 3 wide chain                     |
| K469A    | Sprocket, 19 teeth for \( \frac{3}{16} \)" wide chain   |

K63 INNER DUST CAP



FG Wide-Ratio 4-Speed Hub combined with patent 6-volt 'Dynohub' hub lighting set.

There is a great saving in weight by this combination. Ratios – 26.6% increase, 21.1% and 33.3% decrease from normal.

FOR DETAILS OF PARTS SEE OVER



| CODE No. | DESCRIPTION                              |
|----------|------------------------------------------|
| K401A    | Axle, 6 <sup>1</sup> / <sub>4</sub> long |
| K401     | Axle, 54" long                           |
| K410B    | Low Gear Spring                          |
| K408     | Primary Sun Pinion                       |
| K409     | Secondary Sun Pinion                     |
| K406     | Pinion Sleeve                            |
| K402     | Low Gear Key                             |
| K405     | Dog Ring                                 |
| K