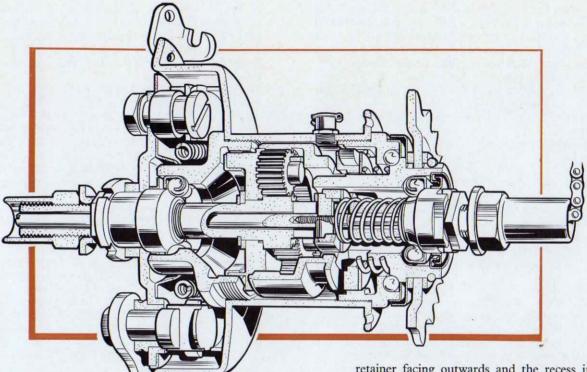

t-hand cone, washers (if any), and locknut in the arrangement noted when dismantling, and adjust the hub bearing as described in 'The Fitting and Adjustment of Sturmey-Archer Hubs.'
- 22. If the sprocket has been removed from the driver, smear grease in the inside of the dust cap and fit it over the driver, making sure that it is properly centred on the flange of the driver. Replace the sprocket and washers in the arrangement noted when dismantling, and add the circlip.

23. Insert the indicator rod in the left-hand end of the axle, and the coupling and toggle-chain in the right-hand end of the axle, and screw them tightly together, but do not over-tighten.

24. Replace the wheel in the cycle frame and adjust the gear as described in 'The Fitting and Adjustment of Sturmey-Archer Hubs.'





# TO RE-ASSEMBLE THE SB HUB

Proceed as follows:

- If the left-hand ball cup has been removed from the hub shell, use
  the special tool (DD12987) to replace it, and remember that it
  must be screwed anti-clockwise because it has a left-hand thread.
  The joint between the ball cup and the hub shell must be cemented
  with a good sealing compound to prevent oil from leaking through
  to the brake shoes. Either the slight recess in the shell or the face
  of the shoulder on the ball cup which makes contact with the shell
  should be well painted over with sealing compound before the
  ball cup is screwed home.
- 2. Prepare the following preliminary sub-assemblies:
  - a. Fit the ball cage into the driver, with the ring of the ball-

retainer facing outwards and the recess in the dust ca