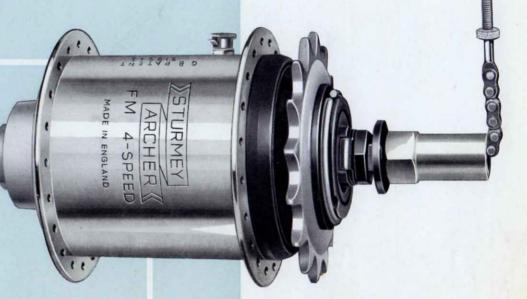

| N200     | R.H. Axle Nut                                                       |
| K62      | Sprocket Dust Cap                                                   |
| K466     | Sprocket, 16 teeth                                                  |
| K467     | Sprocket, 17 teeth                                                  |
| K468     | Sprocket, 18 teeth                                                  |
| K469     | Sprocket, 19 teeth                                                  |
| K470     | Sprocket, 20 teeth                                                  |
| X49      | Sprocket Spacing Washer                                             |
| K463     | Circlip                                                             |

FILE

MEDIUM-RATIO 4-SPEED HUB

by STURMEY ARCHER



FOR DETAILS OF PARTS SEE OVER



FM Medium-Ratio 4-Speed Hub.
12.5% increase,
14.3% and 33.3% decrease from normal.
Unquestionably the best all round Club gear.



| CODE No. | DESCRIPTION                                            |
|----------|--------------------------------------------------------|
| K831     | Axle, $5\frac{3}{4}''$ long                            |
| K805A    | Low Gear Dog                                           |
| K806     | Dog Sleeve                                             |
| K402     | Low Gear Key                                           |
| K809A    | Secondary Sun Pinion                                   |
| K811     | Locating Plate                                         |
| K412     | Locking Washer                                         |
| K8