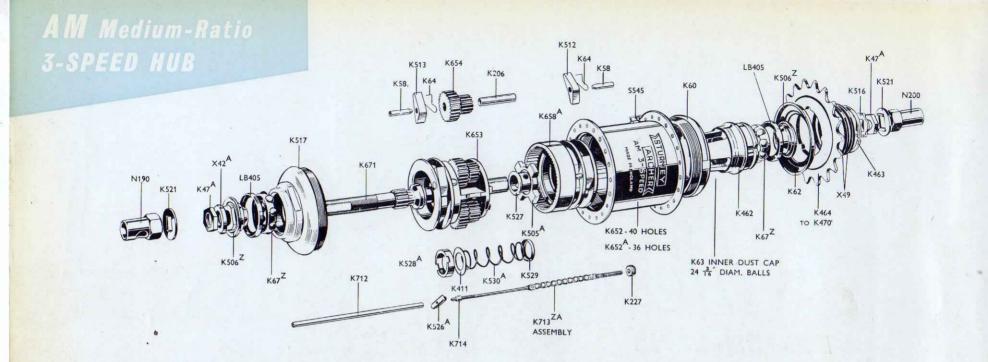

19 teeth                                             |
| K470     | Sprocket, 20 teeth                                             |
| K472     | Sprocket, 22 teeth                                             |
| K468A    | Sprocket, 18 teeth for $\frac{3}{16}$ " wide chain             |
| K469A    | Sprocket, 19 teeth for $\frac{3}{16}$ " wide chain             |
| X49      | Sprocket Spacing Washer                                        |
| K463     | Circlip                                                        |
| K48      | Lip Washer. Not illustrated. Alternative to K521               |
| X42      | Axle Spacing Washer ( 16" thick), Alternative, Not illustrated |







AM Medium-Ratio 3-Speed Hub. 15·55% increase 13·46% decrease from normal. Ideally suitable for Sports Machines.



| CODE No. | DESCRIPTION                                           |
|----------|-------------------------------------------------------|
| K671     | Axle, 5¾ long                                         |
| K653     | Planet Cage                                           |
| K527     | Clutch Sleeve                                         |
| K505A    | Sliding Clutch                                        |
| K526A    | Axle Key                                              |
| K528A    | Thrust Řing                                           |
| K654     | Planet Pinion                                         |
| K206     | Pinion Pin •                                          |
| K658A    | Gear Ring                                             |
| K512     | Gear Ring Pawl