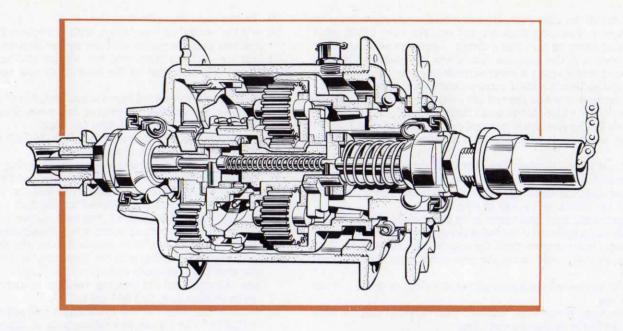

ks put on the ball ring and the hub flange before dismantling will register properly, and then screw up tightly.
- 20. Fit the left-hand cone, washer and locknut in the arrangement noted when dismantling, and adjust the hub as described in 'The Fitting and Adjustment of Sturmey-Archer Hubs.'
- 21. Fit any special washers noted when dismantling the hub.
- 22. If the sprocket has been removed from the driver, fit the outer dust cap over the driver before replacing the sprocket, and see that the dust cap is properly centred on the flange of the driver. Replace the sprocket and the spacing washers in the arrangement noted when dismantling, and add the circlip.
- 23. Replace the wheel in the cycle frame and adjust the gear as described in 'The Fitting and Adjustment of Sturmey-Archer Hubs.'





### TO RE-ASSEMBLE THE ASC HUB

Proceed as follows:

Prepare the following preliminary sub-assemblies:

- a. Fit the ball cage into the left-hand ball cup, with the ring of the ball-retainer facing outwards and the recess in the dust cap also facing outwards. If a new ball-retainer is being fitted, the dust cap also should be new.
  - b. Fit the ball cage into the driver, with the ring of the ball-retainer facing outwards and the recess in the dust cap also facing outwards. If a new ball-retainer is being fitted, the dust cap also should be new. If the sprocket has been removed see No. 27 below.
  - c. Smear grease in the channels of the dust cap of the left-hand ball cup and the driver and in the recess of the right-hand ball ring. Do not use grease anywhere else.
- 2. Hold the axle in