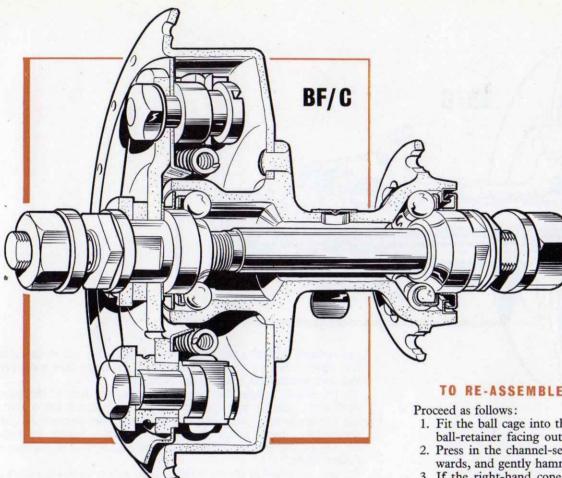

s put on the ball ring and the hub flange before dismantling will register properly, and then screw up tightly.
- 26. Fit the left-hand cone, washer, and locknut in the arrangement noted when dismantling, and adjust the hub as described in 'The Fitting and Adjustment of Sturmey-Archer Hubs.'
- 27. Fit any special washers noted when dismantling the hub.
- 28. If the sprocket has been removed from the driver, fit the outer dust cap over the driver before replacing the sprocket, and see that the dust cap is properly centred on the flange of the driver. Replace the sprocket and the spacing washers in the arrangement noted when dismantling, and add the circlip.
- 29. Replace the wheel in the cycle frame and adjust the gear as described in 'The Fitting and Adjustment of Sturmey-Archer Hubs.'





TO RE-ASSEMBLE A BF, BFC, BR or BRC HUB

- 1. Fit the ball cage into the right-hand hub cup with the ring of the ball-retainer facing outwards.
- 2. Press in the channel-section dust cap, with the recess facing outwards, and gently hammer it home.
- 3. If the right-hand cone has been removed, replace it on the axle and screw it up tight against the shoulder.
- 4. Fit the right-hand spacing washers (if any) and cone locknut.
  5. Pass the spindle through the hub shell, from the right-hand side.
- 6. Fit the ball cage into the left-hand hub cup, with the ring of the ball-retainer facing outwards.
- 7. Fit the (left-hand) cone and spacing washers.8. Replace the brake anchor plate, complete with shoes, over the end of the left-hand cone. (If the shoes have been removed, make sure when replac