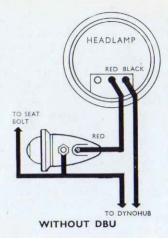

rew.



#### (2) For GH6 front 'Dynohub' with DBU:

Headlamp End. Black wire to upper right-hand switch connection. Bare wire to lower centre connection. Red wire to upper centre switch connection. Green wire to upper left-hand switch connection.

**'Dynohub'.** Two hook connections to hub terminals.

**Rear Lamp.** Black wire (large tag) to clip screw. Red wire (small tag) to recessed screw.

Battery Container. Red wire (large tag) to centre terminal. Black wire (small tag) to side terminal.

Earth Wire. Rear lamp clip to seat bolt.



### (3) For SG, AG or FG rear 'Dynohub' without DBU:

One hub connection to upper righthand switch connection. Upper centre connection to rear lamp recessed screw. Other hub connection to rear lamp clip screw. Earth wire—Rear lamp clip screw to seat bolt.



(4) For SG, AG or FG rear 'Dynohub' with DBU:

'Dyno-hub'. Two large hook-on tags to the two hub terminals.

**Rear Lamp.** Small tag (red) to recessed screw, large tag (black) to clip screw.

**Battery Cap.** Large tag (red sleeve) to centre terminal, small tag (black sleeve) to other terminal.

**Headlamp.** (1st pair) Bare connection to base connection (earth), the other connection to upper right-hand switch connection (black). (2nd pair) Red connection to centre connection, the remaining

connection (green) to upper left-hand switch connection. (Any surplus wire should be coiled inside Headlamp.) Earth wire—Rearlamp clip screw to seat bolt.



N.B.—All illustrations show switch plate as seen in headlamp with front removed.

#### END OF SUB-SECTION 1.— SERVICE SECTION — STURMEY-ARCHER