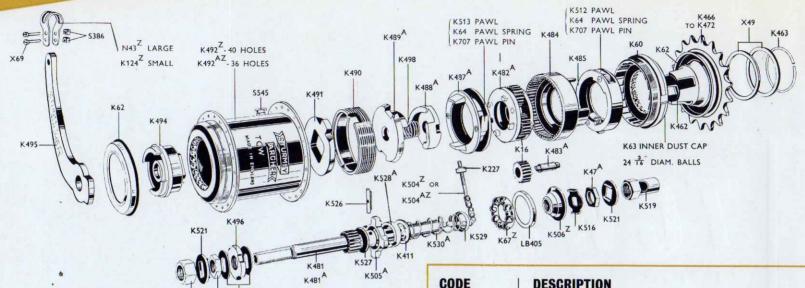

7** Lock Washer K47A Cone Locknut Axle Lock Washer K521 N190 L.H. Axle Nut N200 R.H. Axle Nut X42 Spacing Washer, 16" thick L22 Sprocket Dust Cap K466 Sprocket, 16 teeth K467 Sprocket, 17 teeth K468 Sprocket, 18 teeth K468A Sprocket, 18 teeth for 3 " wide chain K469 Sprocket, 19 teeth K469A Sprocket, 19 teeth for 3 " wide chain Sprocket, 20 teeth Sprocket, 22 teeth Sprocket Spacing Washer K470 K472 X49 K463 Circlip Brake Arm Clip complete for oval tubing N43Z K124Z Brake Arm Clip complete for round tubing X69 Clip Screw S386 Clip Nut

K227

K521



T6W Combined 3-Speed Gear and Coaster Brake.
The TCW combines in one shell the famous
AW Wide-Ratio 3-Speed Gear and a most powerful
Coaster Brake. Ratios – 33·3% increase,
25% decrease from normal.

### TCW Combined 3-SPEED GEAR COASTER BRAKE



| CODE  | DESCRIPTION                                           |
|-------|-------------------------------------------------------|
| K481  | Axle, 5¾ long                                         |
| K481A | Axle, $6\frac{1}{4}''$ long                           |
| K482A | Planet Cage                                           |
| K527  | Clutch Sleeve                                         |
| K505A | Sliding Clutch                                        |
| K526  | Axle Key                                              |
| K528A | Thrust Ring                                           |
| K411  | Thrust Washer                                         |
| K16   | Planet Pinion                                         |
| K483A | Pinion Pin                                            |
| K484