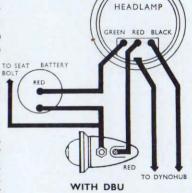

per centre connection to rear lamp recessed screw. Other hub connection to rear lamp clip screw. Earth wire—Rear lamp clip screw to seat bolt.



(4) For SG, AG or FG rear 'Dynohub' with DBU:

'Dyno-hub'. Two large hook-on tags to the two hub terminals.

**Rear Lamp.** Small tag (red) to recessed screw, large tag (black) to clip screw.

**Battery Cap.** Large tag (red sleeve) to centre terminal, small tag (black sleeve) to other terminal.

**Headlamp.** (1st pair) Bare connection to base connection (earth), the other connection to upper right-hand switch connection (black). (2nd pair) Red connection to centre connection, the remaining

connection (green) to upper left-hand switch connection. (Any surplus wire should be coiled inside Headlamp.) Earth wire—Rearlamp clip screw to seat bolt.



N.B.—All illustrations show switch plate as seen in headlamp with front removed.

#### END OF SUB-SECTION 1.— SERVICE SECTION — STURMEY-ARCHER MASTER CATALOGUE

# The USE AND MAINTENANCE OF STURMEY-ARCHER EQUIPMENT

Sturmey-Archer hubs have been designed and built to give a life-time of trouble-free service on the understanding that regular attention is given to correct care and maintenance as outlined below.

#### CHANGING GEAR

In use, Sturmey-Archer variable gear hubs are the easiest, cleanest and most convenient means of making a change of gear. The change may be made while the cycle is in motion or when it is stationary, which is a great advantage to cyclists riding in traffic where stops and gear changes are frequent.

If the change is made while the bicycle is moving, the rider sh