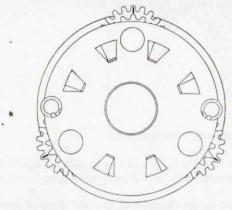

er models of this hub may not be fitted with tab lock

- washers.) Drop the indicator rod down the axle to check that the end of the indicator rod comes level with the end of the axle.
- 6. Remove the indicator, then hold the axle vertically in a vice by the flats on the left-hand end, and put the planet cage in place.
- 7. Add the double planet pinions and pins so that they engage with the two sun pinions. The marked teeth must in each case point radially outwards, as shown in the drawing, or the hub will not be correctly timed. (Notice also that three teeth on the small end of each planet pinion are visible over the end of the planet cage.) To check the timing, engage the gear ring with the pinions and rotate several times. It should rotate quite freely. Remove gear ring after testing.



- 8. Drop the compensator spring down the axle, collar first.
- 9. Fit the clutch sleeve (flange first), the sliding clutch with the recess over the flange of the sleeve, the key and the thrust ring and thrust washer. The notches on the thrust ring must engage with the flats on the key.
- 10. Remove the axle from the vice and insert the indicator chain and coupling into the right-hand end, threading it through the main key and the compensator spring collar.

- 11. Insert the indicator rod, and press the left-hand end of the axle and indicator rod against a solid surface while holding the assembled mechanism vertically and pressing downwards on the sliding clutch, so that the indicator coupling can be screwed to the indicator rod. When the chain is felt to be fully screwed home insert a *