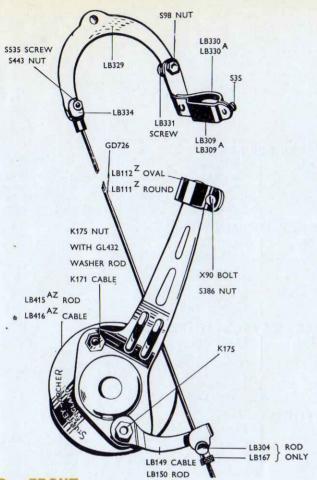

\(\frac{1}{4}\)" long **LB156A LB358Z** R.H. Cone with Dust Cap LB357AZ L.H. Cone with Dust Cap LB159 Packing Washer K460AZ Brake Plate and Arm K458AZ Brake Shoes complete less Cam K456A Fulcrum Pin K459A Shoe End Cap K136 Brake Linings (per pair with rivets) K166 Brake Shoe Spring K452 Brake Operating Cam K175 Cam Nut or Fulcrum Pin Nut GL432 Lock Washer LB166 Cam Lever K171 Wire Guide Fitted on Brake Arm K172 Lock Washer K168 Guide Nut Cable Operation only N43Z Brake Arm Clip complete for oval tubing K124Z Brake Arm Clip complete for round tubing X69 Clip Screw Clip Nut

See separate pages for Brake Control parts

Spacing Washer

Cone Locknut

Axle Nut

Notched Cone Adjuster Axle Washer,  $\frac{1}{8}$ " thick Axle Washer,  $\frac{1}{16}$ " thick

S386 K360

K428

X42A X42 LB155

LB162



BRAKE ROD - FRONT CONTROLS CABLE - FRONT AND REAR



### ROD - FRONT

| CODE No. | C | 0 | D | E | N | 0. |
|----------|---|---|---|---|---|----|
|----------|---|---|---|---|---|----|

BC2 LB329 LB309 LB309A LB330 LB330A S35 LB331 S98 LB334 S535 S433 GD 726 LB304 LB167

### DESCRIPTION

Front Rod fittings complete from Stirrup to Hub Front Rod fittings complete from St Front Brake Stirrup Inner Clip for 'D' or Duplex Forks Inner Clip for Oval Forks Outer Clip for 'D' or Oval Forks Outer Clip for Duplex Forks only. Clip Screw Fulcrum Screw Nut for Fulcrum Bolt Rod Connection Connection Screw Connection Nut Brake Rod with top connection Swivel Pin Adjusting Nut

### DESCRIPTION

BC1F Brake Control complete for Front Hub BC1R Brake Control complete for Rear Hub Brake Lever complete Lever Fu