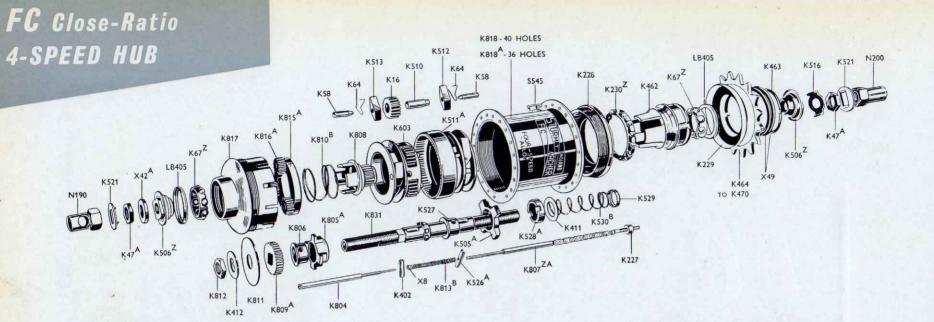

e Spacing Washer            |
| K47A     | Cone Locknut                   |
| K521     | Axle Locking Washer            |
| N190     | L.H. Axle Nut                  |
| N200     | R.H. Axle Nut                  |
| K229     | Sprocket, Dust Cap             |
| K464     | Sprocket, 14 teeth             |
| K465     | Sprocket, 15 teeth             |
| K466     | Sprocket, 16 teeth             |
| K467     | Sprocket, 17 teeth             |
| K468     | Sprocket, 18 teeth             |
| K469     | Sprocket, 19 teeth             |
| K470     | Sprocket, 20 teeth             |
| X49      | Sprocket Spacing Washer        |
| K463     | Circlip                        |





FC Close Ratio 4-Speed Hub. 9·1% increase, 10% and 25% decrease from normal. Specially designed for massed start races.



| CODE No. | DESCRIPTION                                            |  |
|----------|--------------------------------------------------------|--|
| K831     | Axle, 5¾" long                                         |  |
| K805A    | Low Gear Dog                                           |  |
| K806     | Dog Sleeve                                             |  |
| K402     | Low Gear Key                                           |  |
| K809A    | Secondary Sun Pinion                                   |  |
| K811     | Locating Plate                                         |  |
| K412     | Locking Washer                                         |  |
| K812     | Locknut                                                |  |
| K815A    | Secondary Planet Cage