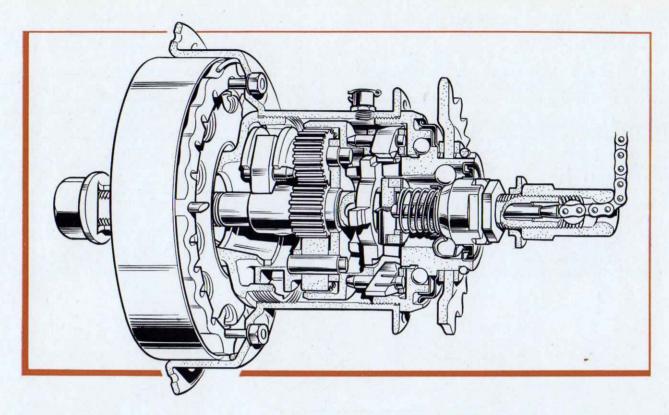

ill be brought into action when the brake is operated.) If the brake shoe assembly has been dismantled, see general instructions.
- 18. Fit the outer washers, the notched cone-adjusting washer, and the left-hand locknut in the arrangement noted when dismantling the hub. Adjust the hub bearing as described in 'The Fitting Adjustment of Sturmey-Archer Hubs.'
- 19. If the sprocket has been removed from the driver, fit the outer dust cap over the driver before replacing the sprocket, and see that the dust cap is properly centred on the flange of the driver. Replace the sprocket and spacing washers in the arrangement noted when dismantling, and add the circlip.
- 20. Replace the wheel in the cycle frame and adjust the gear as described in 'The Fitting and Adjustment of Sturmey-Archer Hubs.'





## TO RE-ASSEMBLE THE AG HUB

- 1. If the left-hand ball cup has been removed from the hub shell, replace it by screwing anti-clockwise (it has a *left-hand thread*).
- 2. Prepare the following preliminary sub-assemblies:
  - a. Fit the ball cage into the driver, with the ring of the ball-retainer facing outwards and the recess in the dust cap also facing outwards. If a new ball-retainer is being fitted, the dust cap also should be new. If the sprocket has been removed, see No. 23 below.
  - b. Fit the balls (only 24) and the inner dust cap to the right-hand ball ring, making sure that the balls can revolve freely with the dust cap in place.
  - c. Fit the pawls, pins and springs into the gear ring as described in the general instructions to 'The Re-assembling of Sturmey-

- Archer Hubs.