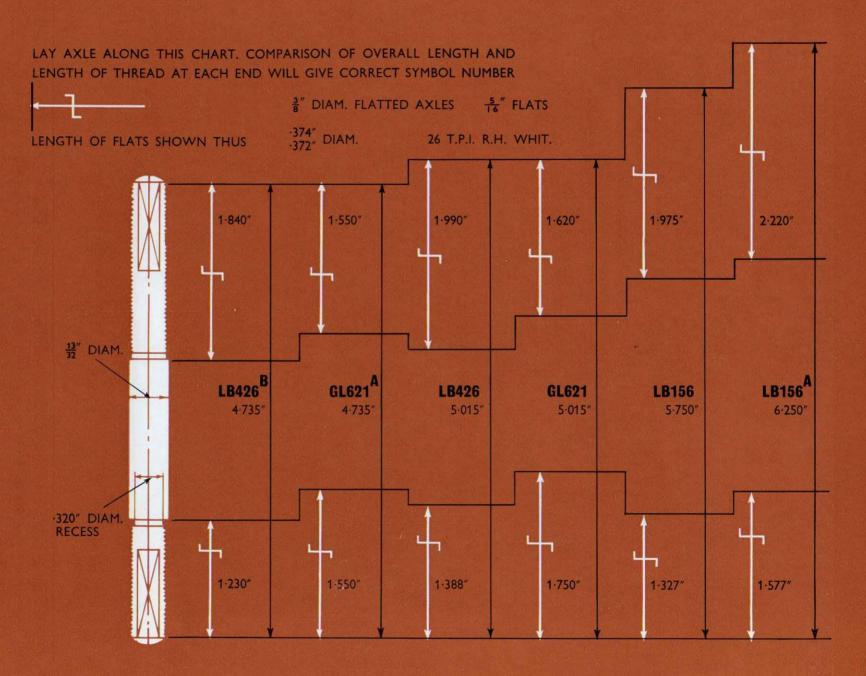

| 66·8  | 80·1   | 89·1    | 97·2 | 69·3          | 83·2 | 92·5  | 100·4 |  |
|       | 15       | 62·4  | 74·9   | 83·2    | 90·8 | 64·8          | 77·8 | 86·4  | 94·3  |  |
|       | 16       | 58·5  | 70·2   | 78·0    | 85·1 | 60·7          | 72·9 | 81·0  | 88·5  |  |
|       | 17       | 55·1  | 66·1   | 73·5    | 80·2 | 57·1          | 68·6 | 76·2  | 83·1  |  |
|       | 18       | 52·0  | 62·4   | 69·3    | 75·6 | 54·0          | 64·8 | 72·0  | 78·5  |  |
|       | 19       | 49·3  | 59·1   | 65·7    | 71·7 | 51·1          | 61·4 | 68·2  | 74·4  |  |
|       | 20       | 46·8  | 56·2   | 62·4    | 68·1 | 48·6          | 58·3 | 64·8  | 70·7  |  |
|       | 22       | 42·5  | 51·0   | 56·7    | 61·8 | 44·2          | 53·0 | 58·9  | 64·3  |  |

## AXLE CHART FOR 3- AND 4-SPEED HUBS





PRINTED IN ENGLAND



## DD10565 DD6839 DD11182 DD911 DD12403 DD12987 GD495

## TOOLS

### 'DYNOHUB'

DD11241

DD6019

DD12418

DD1145

X44B

| DD6019  | Tube Spanner (6 B.A.)                                             |
|---------|-------------------------------------------------------------------|
| DD6839  | Spanner for tightening fixed cone                                 |
| GD495   | Keeper Ring                                                       |
| DD11241 | Box Spanner for Ball Cup Fixing Screws, FG                        |
| DD10565 | Tool for removing Left-Hand Ball<br>Cup (3-speed) slotted AG type |
|         |                                                                   |

## 3- and 4-SPEED GEARS

| X44B    | Spanner for Axle Nuts and Plain<br>Cones          |
|-----