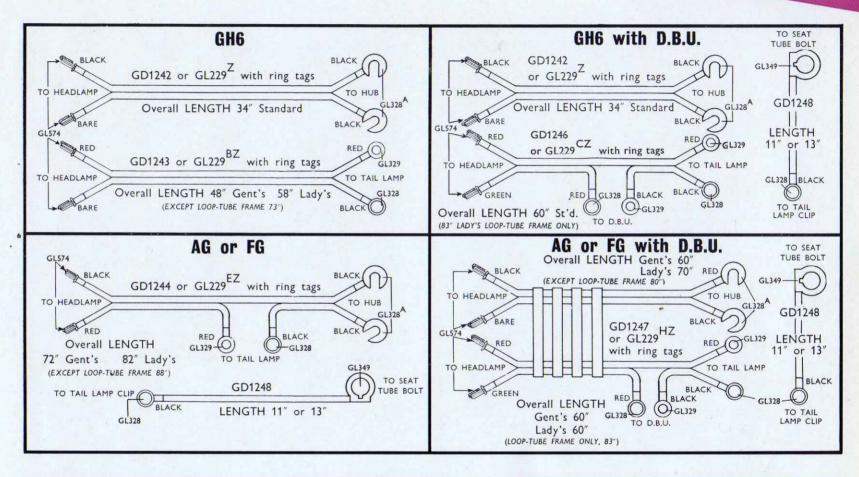

|
| GL597    | Dome Cover                                                        |
| GL591Z   | Tail Lamp Body complete less Clip and Bulb                        |

by STURMEY ARCHER

FOR DETAILS OF PARTS SEE OVER



The Dry Battery Unit is available with any Sturmey-Archer lighting set. By means of three batteries, it provides a light when stationary.



GL540

### DESCRIPTION CODE No. Battery casing complete less flex Rubber Cap Spacing Sleeve Securing Washer Fixing Nut Terminal Nut GA393 GL487B **GL537C** GL541 GL613 GL316 GL540 Spring Ring Spring Ring Frame Clip Clip Bolt Clip Nut Dry Battery Unit complete with flex for GH6 hub Dry Battery Unit complete with flex for AG or FG GL483 X90 X111A GD1252F Less GD1252R Batteries

-GL613

GL316



| CODE No.<br>with Plug-in<br>Ferrules for<br>Switch | CODE No. with Ring Tags for Switch (old type Lamp) | DESCRIPTION                              |
|----------------------------------------------------|----------------------------------------------------|------------------------------------------|
| GD1242                                             | GL229Z                                             | Flex Wire from Hub to Headlamp           |
| GD1243                                             | GL229BZ                                            | Flex Wire from Headlamp to Tail Lamp     |
| GD1244                                             | GL229EZ                                            | Flex Wire, Headlamp to Tail Lamp and Hub |
| GD1246