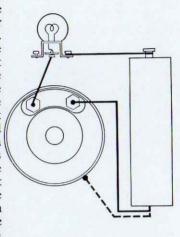

for a keeper ring. To separate the magnet and the armature, hold the dynamo unit in the left hand,

with the terminal plate against the palm. Then fit a keeper over the armature and lightly tap the keeper with the palm of the right hand. The magnet will slide off the armature and on to the keeper. At this stage it is wise to test the armature with a test meter. If there is no reading on the test meter there is a break in the winding. If a test meter is not available, a battery and bulb may be connected as shown in the diagram, and if the bulb does not light a break in the armature winding is indicated. A second test is to disconnect the lead from one of the armature terminals and touch the outer edges of the armature with the bare lead. If the bulb lights, this indicates a short circuit.



- 6. Remove the cone locknut on the left-hand side and unscrew the left-hand cone.
- 7. The channel-section dust cap is just a press-in fit and can be prised out with a wide screwdriver (to avoid damage). The ball cage may be lifted out for examination of the hub bearing surface. If a new ball-retainer and balls have to be fitted, it is usually best to fit a new dust cap as well. Both hub cups are part of the hub shell, and if either is worn a complete new shell must be fitted.
- 8. The spindle may now be pulled out from the dynamo side, together with the right-hand cone. If the bearing surface is in good condition and the spindle threads are sound, there is no need to remove the cone.
- 9. The ball cage may be lifted out for examination of the hub bearing surface.
  - SPECIAL NOTE.—GH6