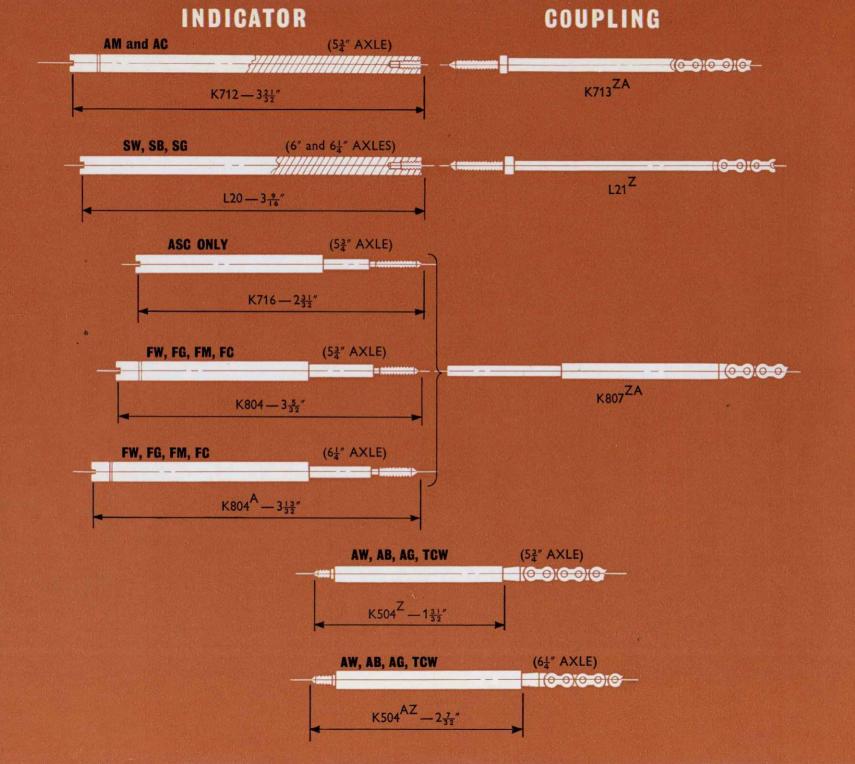

·1    | 97·2 | 69·3          | 83·2 | 92·5  | 100·4 |  |
|       | 15       | 62·4  | 74·9   | 83·2    | 90·8 | 64·8          | 77·8 | 86·4  | 94·3  |  |
|       | 16       | 58·5  | 70·2   | 78·0    | 85·1 | 60·7          | 72·9 | 81·0  | 88·5  |  |
|       | 17       | 55·1  | 66·1   | 73·5    | 80·2 | 57·1          | 68·6 | 76·2  | 83·1  |  |
|       | 18       | 52·0  | 62·4   | 69·3    | 75·6 | 54·0          | 64·8 | 72·0  | 78·5  |  |
|       | 19       | 49·3  | 59·1   | 65·7    | 71·7 | 51·1          | 61·4 | 68·2  | 74·4  |  |
|       | 20       | 46·8  | 56·2   | 62·4    | 68·1 | 48·6          | 58·3 | 64·8  | 70·7  |  |
|       | 22       | 42·5  | 51·0   | 56·7    | 61·8 | 44·2          | 53·0 | 58·9  | 64·3  |  |

## AXLE CHART FOR 3- AND 4-SPEED HUBS





PRINTED IN ENGLAND



## DD10565 DD6839 DD11182 DD911 DD12403 DD12987 GD495

## TOOLS

### 'DYNOHUB'

DD11241

DD6019

DD12418

DD1145

X44B

| DD6019  | Tube Spanner (6 B.A.)                                             |
|---------|-------------------------------------------------------------------|
| DD6839  | Spanner for tightening fixed cone                                 |
| GD495   | Keeper Ring                                                       |
| DD11241 | Box Spanner for Ball Cup Fixing Screws, FG                        |
| DD10565 | Tool for removing Left-Hand Ball<br>Cup (3-speed) slotted AG type |
|         |                                                                   |

## 3- and 4-SPEED GEARS

| X44B    | Spanner for Axle Nuts and Plain<br>Cones          |
|---------|-----------------