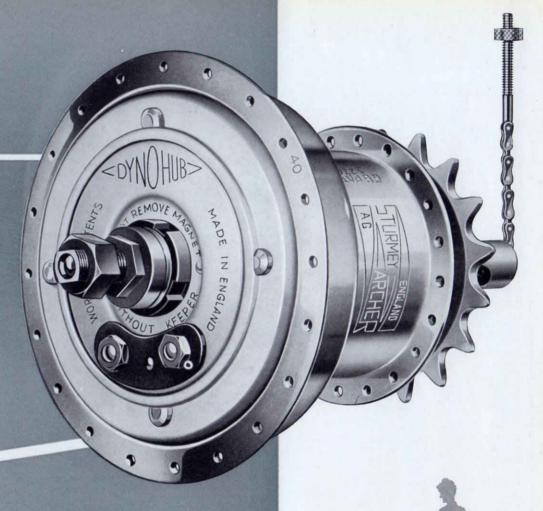

2      | Sprocket Dust Cap                                         |
| K466     | Sprocket, 16 teeth                                        |
| K467     | Sprocket, 17 teeth                                        |
| K468     | Sprocket, 18 teeth                                        |
| K468A    | Sprocket, 18 teeth for $\frac{3}{16}$ wide chain          |
| K469     | Sprocket, 19 teeth                                        |
| K469A    | Sprocket, 19 teeth for \( \frac{3}{16} \) wide chain      |
| K470     | Sprocket, 20 teeth                                        |
| K472     | Sprocket, 22 teeth                                        |
| X49      | Sprocket Spacing Washer (16" thick)                       |
| K463     | Circlip                                                   |





AG Wide-Ratio 3-Speed Hub, combined patent 6v. 'Dynohub' lighting unit. Ratios – 33·3% increase, 25% decrease from normal.



| CODE No " | DESCRIPTION                                        |
|-----------|----------------------------------------------------|
| K601AZ    | Axle complete with Sun Pinion (6½" long)           |
| K601Z     | Axle complete with Sun Pinion (5\frac{3}{4}" long) |
| K508      | Sun Pinion only                                    |
| K509      | Dowel                                              |
| K603      | Planet Cage                                        |
| K527      | Clutch Sleeve                                      |
| K505A     | Sliding Clutch                                     |
| K526      | Axle Key                                           |