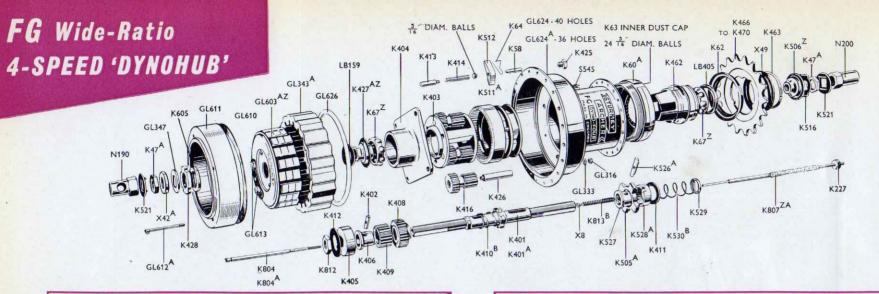

7 teeth                                      |
| K468     | Sprocket, 18 teeth                                      |
| K469     | Sprocket, 19 teeth                                      |
| K470     | Sprocket, 20 teeth                                      |
| X49      | Sprocket Spacing Washer                                 |
| K463     | Circlip                                                 |
| K468A    | Sprocket, 18 teeth for 3 wide chain                     |
| K469A    | Sprocket, 19 teeth for \( \frac{3}{16} \)" wide chain   |

K63 INNER DUST CAP



FG Wide-Ratio 4-Speed Hub combined with patent 6-volt 'Dynohub' hub lighting set.

There is a great saving in weight by this combination. Ratios – 26.6% increase, 21.1% and 33.3% decrease from normal.

FOR DETAILS OF PARTS SEE OVER



| CODE No. | DESCRIPTION                              |
|----------|------------------------------------------|
| K401A    | Axle, 6 <sup>1</sup> / <sub>4</sub> long |
| K401     | Axle, 54" long                           |
| K410B    | Low Gear Spring                          |
| K408     | Primary Sun Pinion                       |
| K409     | Secondary Sun Pinion                     |
| K406     | Pinion Sleeve                            |
| K402     | Low Gear Key                             |
| K405     | Dog Ring                                 |
| K412     | Locking Washer                           |
| K812     | Locknut                                  |
| K403     | Planet Cage                              |
| K416     | Planet Pinion                            |
| K426     | P