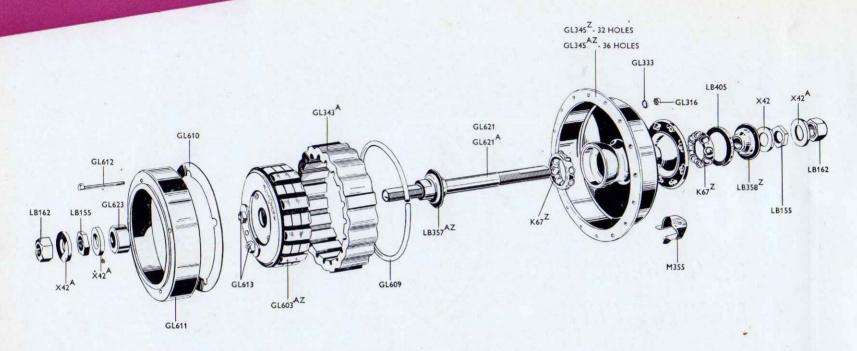

NEST CYCLE LIGHT'.

Three types of 'Dynohub' hub units are in current production. The GH6 model is a front hub with a dynamo incorporated. The SG unit combines in the rear hub an SW three-speed gear mechanism and dynamo. Similarly the FG model is a rear hub with an FW four-speed gear combined with a dynamo. By combining the gear and dynamo in one unit in this way there is a substantial saving in weight.

The AG hub (incorporating an AW three-speed gear and dynamo) is no longer in production but is described in the 'Discontinued Models' section of the catalogue.

GH6
6V. 'DYNOHUB' HUB
LIGHTING UNIT

by STURMEY ARCHER





GH6 Patent 6-volt 'Dynohub'
Front Hub Lighting Set.
Like all our lighting sets it is
mechanically frictionless and trouble free.

### GH6 6V. 'Dynohub' Hub LIGHTING UNIT



| CODE                                                                                          | DESCRIPTION                                                                                                                                                            |  |
|-----------------------------------------------------------------------------------------------|------------------------------------------------------------------------------------------------------------------------------------------------------------------------|--|
| GL345Z<br>GL345AZ<br>M355<br>LB405<br>K67Z<br>GL621<br>GL621A<br>LB358Z<br>LB357AZ<br>GL603AZ | Shell, 32 holes Shell, 36 holes Lubricator Dust Cap Ball Cage with 8 ¼" diam. balls Spindle, 5" long Spindle, 4¾" long R.H. Cone with Dust Cap L.H. Cone with Du