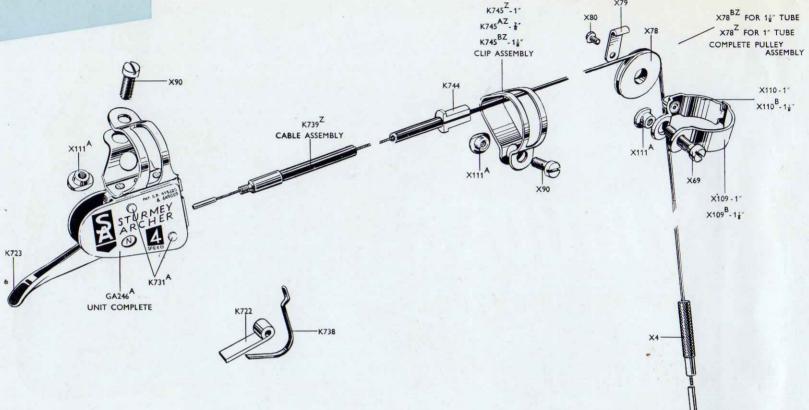

| K468     | Sprocket, 18 teeth                                                  |
| K469     | Sprocket, 19 teeth                                                  |
| K470     | Sprocket, 20 teeth                                                  |
| K472     | Sprocket, 22 teeth                                                  |
| X49      | Sprocket Spacing Washer                                             |
| K463     | Circlip                                                             |
| K229     | Sprocket Dust Cap when K228 used. Not illustrated                   |

TRIGGER

4-SPEED CONTROL

by STURMEY ARCHER







Specially produced for use with our range of 4-Speed Gear Hubs this control is easy to operate and provides instantaneous change of gear.

# TRIGGER: 4-SPEED CONTROL



| CODE No. | DESCRIPTION                                                          |
|----------|----------------------------------------------------------------------|
| GC4A     | Trigger control complete—less Pulley                                 |
| GA246A   | Trigger Unit complete                                                |
| K723     | Trigger Lever only                                                   |
| K730A    | Pin for Trigger Lever. Not illustrated                               |
| K736Z    | Ratchet Plate. Not illustrated                                       |
| K731A    | Pivot Pin                                                            |
| K722     | Trigger Pawl                                                         |
| K738     | Trigger Spring