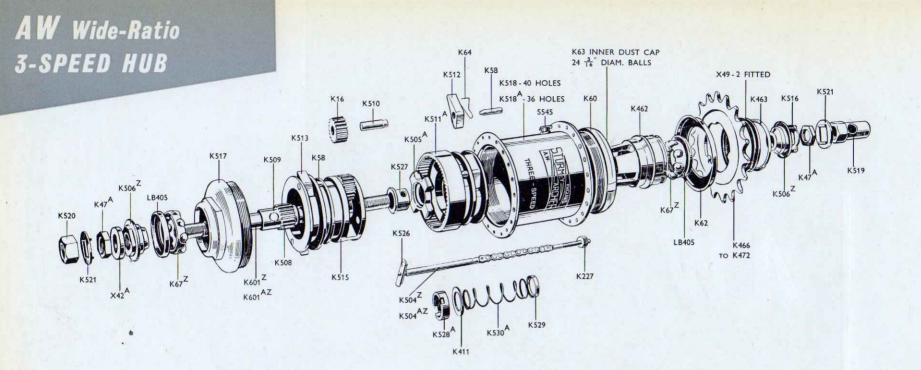

ated to public demand.

In this section will be found details of hubs which have been recently discontinued. Some of the hubs in question were developed in response to demand from very small and exclusive sections of cyclists, as in the case of the AC (three-speed close ratio); FC (four-speed close ratio); and ASC (three-speed close ratio fixed gear) models. These have recently been withdrawn from the range although ample stocks are available to take care of demand for some time to come.

In all cases of discontinued models Sturmey-Archer protects the user by ensuring that spares are available for at least a decade ahead.

AW

WIDE-RATIO 3-SPEED HUB

by STURMEY ARCHER



AW Wide-Ratio 3-Speed. Hub 33·3% increase, 25% decrease from normal. Specially suitable for roadster machines

HRE

PE



| CODE No. | DESCRIPTION                              |
|----------|------------------------------------------|
| K601Z    | Axle complete with Sun Pinion (5¾" long) |
| K601AZ   | Axle complete with Sun Pinion (6¼" long) |
| K508     | Sun Pinion only                          |
| K509     | Dowel for Sun Pinion                     |
| K515     | Planet Cage                              |
| K527     | Clutch Sleeve                            |
| K505A    | Sliding Clutch                           |
| K526     | Axle Key                                 |
| K528A    | Thrust Ring                              |
| K411     | Thrust Washer                            |
| K16      | Planet Pinion                            |
| K510     | Pinion Pin                               |
| K511A    | G