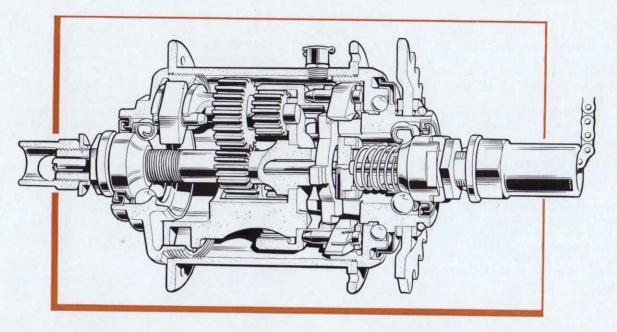

making sure that the square on it engages with the square in the brake plate.
- 20. Fit the outer dust cap, the brake arm, the lock washer, the brake-arm nut, the lock washer and locknut. Then adjust the hub bearing (as described in 'The Fitting and Adjustment of Sturmey-Archer Hubs'), so that just the slightest amount of play can be felt at the wheel rim.
- 21. If the sprocket has been removed from the driver, fit the outer dust cap over the driver before replacing the sprocket, and see that the dust cap is properly centred on the flange of the driver. Replace the sprocket and spacing washers in the arrangement noted when dismantling, and add the circlip.
- 22. Replace the wheel in the cycle frame and adjust the gear as described in 'The Fitting and Adjustment of Sturmey-Archer Hubs'.





# TO RE-ASSEMBLE THE AM HUB

- 1. If the left-hand ball cup has been removed from the hub shell, replace it by screwing anti-clockwise because it has a *left-hand thread*.
- 2. Prepare the following preliminary sub-assemblies:
  - a. Fit the ball cage into the left-hand ball cup, with the ring of the ball-retainer facing outwards and the recess in the dust cap also facing outwards. If a new ball-retainer is being fitted, the dust cap also should be new.
  - b. Fit the ball cage into the driver, with the ring of the ball-retainer facing outwards and the recess in the dust cap also facing outwards. If a new ball-retainer is being fitted, the dust cap also should be new. If the sprocket has been removed, see No. 15 below.
  - c. Fit the balls (only 24) and the inner dust cap to the right-ha