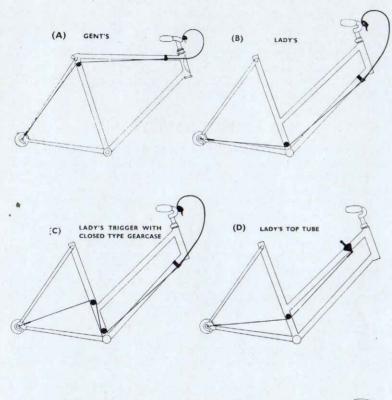

tandard for handlebar controls is a  $54\frac{1}{2}''$  inner wire with a  $17\frac{1}{2}''$  outer cable which is suitable for most frame sizes. Longer wires, up to  $58\frac{1}{2}''$  and outer cables up to  $21\frac{1}{2}''$ , are available for special cases, and shorter wires can be supplied for very small frames.

Diagrams A and B show the best method of arranging the control wire on diamond and open frames. If the open frame is fitted with a gearcase, however, an extra guide pulley may be needed as shown in diagram C. 2. Top Tube Control. The wire should run parallel to the tube to which the quadrant is fitted. If the tube is curved the wire should be parallel to the section of tube to which the control is fitted. The wire lengths offered for Top Tube controls are 32", 34" and 36".



For Top Tube controls on diamond frames, the quadrant should be attached in the position shown for the fulcrum in diagram A. On open frames where a gearcase is fitted, the method is shown in diagram E, but it is less efficient and should not be used if the method shown in diagram D is possible.



There should be no difficulty in joining up the control wire to the

indicator chain except with the AW, AB, AG and TCW hubs. In these cases the indicator must be screwed up fully but not overtightened. The effect of overtightening is shown in the illustration. The indicator must be unscrewed to line up; it should be noted particularly that it need never be unscrewed more than half a turn. Unscrewing more than half a turn will detrimentally affect gear engagement. This only applies on AW, AB, A