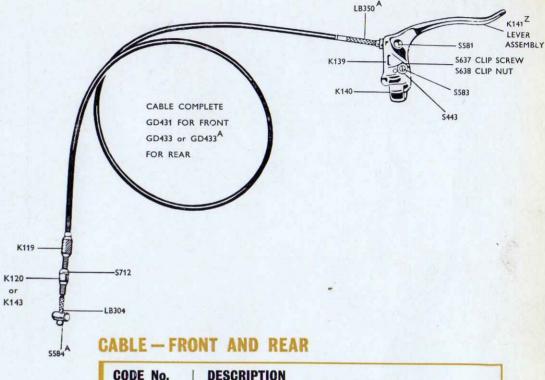

h Dust Cap LB357AZ L.H. Cone with Dust Cap LB159 Packing Washer K460AZ Brake Plate and Arm K458AZ Brake Shoes complete less Cam K456A Fulcrum Pin K459A Shoe End Cap K136 Brake Linings (per pair with rivets) K166 Brake Shoe Spring K452 Brake Operating Cam K175 Cam Nut or Fulcrum Pin Nut GL432 Lock Washer LB166 Cam Lever K171 Wire Guide Fitted on Brake Arm K172 Lock Washer K168 Guide Nut Cable Operation only N43Z Brake Arm Clip complete for oval tubing K124Z Brake Arm Clip complete for round tubing X69 Clip Screw Clip Nut

See separate pages for Brake Control parts

Spacing Washer

Cone Locknut

Axle Nut

Notched Cone Adjuster Axle Washer,  $\frac{1}{8}$ " thick Axle Washer,  $\frac{1}{16}$ " thick

S386 K360

K428

X42A X42 LB155

LB162



BRAKE ROD - FRONT CONTROLS CABLE - FRONT AND REAR



### ROD - FRONT

| CODE No. | C | 0 | D | E | N | 0. |
|----------|---|---|---|---|---|----|
|----------|---|---|---|---|---|----|

BC2 LB329 LB309 LB309A LB330 LB330A S35 LB331 S98 LB334 S535 S433 GD 726 LB304 LB167

### DESCRIPTION

Front Rod fittings complete from Stirrup to Hub Front Rod fittings complete from St Front Brake Stirrup Inner Clip for 'D' or Duplex Forks Inner Clip for Oval Forks Outer Clip for 'D' or Oval Forks Outer Clip for Duplex Forks only. Clip Screw Fulcrum Screw Nut for Fulcrum Bolt Rod Connection Connection Screw Connection Nut Brake Rod with top connection Swivel Pin Adjusting Nut

### DESCRIPTION

BC1F Brake Control complete for Front Hub BC1R Brake Control complete for Rear Hub Brake Lever complete Lever Fulcrum K141Z K139 Fulcrum Bolt S583 Fulcrum Nut S443 K