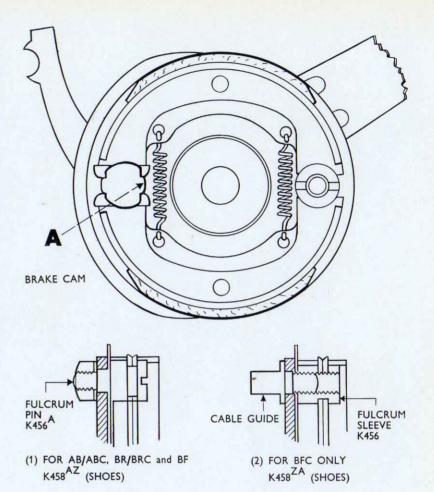

prings. As two different types of fulcrum are in use a symbol number for each assembly is provided to ensure that they are correctly supplied.

1. K458AZ. Brake shoe assembly with pin-type fulcum (K456A). For all brake hubs except BFC. (See Fig. 1.)

2. K458ZA. Brake shoe assembly with sleeve-type fulcrum (K456) threaded internally.

For BFC hubs only. (See Fig. 2.)

The appropriate symbol number must be quoted when ordering. *Steel brake shoes* were re-designed in 1951, and only the code numbers of the latest patterns are used in this catalogue. The original parts to which they correspond are:

K162Z. Brake shoe cam (now K452). K167. Fulcrum sleeve (now K456).

K158Z. Brake shoes (now K458AZ) or (K458ZA).

K159. Shoe end cap (now K459A).

K160AZ. Brake arm (rear) (now K460AZ) or K457AZ.





# INDIVIDUAL RE-ASSEMBLING Instructions FOR STURMEY-ARCHER HUBS





## TO RE-ASSEMBLE THE SW HUB

- If the left-hand ball cup has been removed from the hub shell, replace it by screwing anti-clockwise (it has a left-hand thread). Make sure that the position marks put on it and the hub flange before dismantling are in proper register.
- 2. Prepare the following preliminary sub-assemblies:
  - a. Fit the ball cage into the left-hand ball cup, with the ring of the ball retainer facing outwards and the recess in the dust cap also facing outwards. If a new ball-retainer is being fitted, the dust cap also should be new.
- b. Fit the ball cage into the driver, with the ring of the ball-retainer facing outwards and the recess in the dust cap also facing outwards. If a new ball-retainer is bei