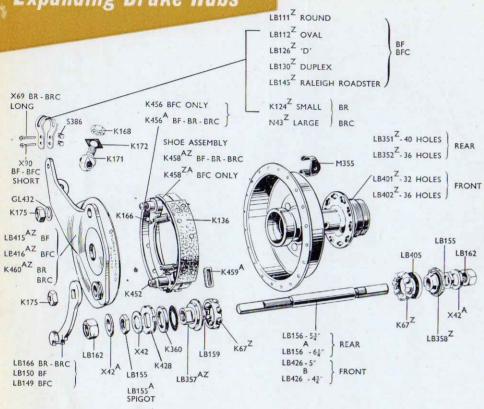

|  |  |
| X49    | Sprocket Spacing Washer                               |  |  |
| K463   | Circlip                                               |  |  |
| N43Z   | Brake Arm Clip complete for oval tubing               |  |  |
| K124Z  | Brake Arm Clip complete for round tubing              |  |  |
| X69    | Clip Screw                                            |  |  |
| S386   | Clip Nut                                              |  |  |
|        |                                                       |  |  |



The BR is a Rear Single-Speed Hub with an internal expanding brake fitted with either cable or rod control. The BF is a Front-Brake Hub with internal expanding brake and fitted with either cable or rod control.

BF and BR Internal Expanding Brake Hubs



| CODE No. | DESCRIPTION                                          |
|----------|------------------------------------------------------|
| LB401Z   | Hub Shell, 32 holes                                  |
| LB402Z   | Hub Shell, 36 holes                                  |
| M355     | Lubricator                                           |
| K67Z     | Ball Cage with 8 \ \ \ \ \ \ \ \ \ \ \ \ \ \ \ \ \ \ |
| LB405    | Outer Dust Cap                                       |
| LB426    | Spindle, 5" long                                     |
| LB426B   | Spindle, 43" long                                    |
| LB358Z   | R.H. Cone with Dust Cap                              |
| LB357AZ  | L.H. Cone with Dust Cap                              |
| LB159    | Packing Washer