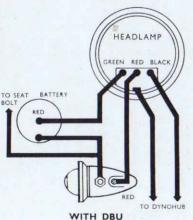

o upper right-hand switch connection. Red wire to centre switch connection. Two bare wires to lower switch connection.

**'Dynohub'.** Two hook connections to hub terminals.

Rear Lamp. Black wire (large tag) to clip screw. Red wire (small tag) to recessed screw.



#### (2) For GH6 front 'Dynohub' with DBU:

Headlamp End. Black wire to upper right-hand switch connection. Bare wire to lower centre connection. Red wire to upper centre switch connection. Green wire to upper left-hand switch connection.

**'Dynohub'.** Two hook connections to hub terminals.

**Rear Lamp.** Black wire (large tag) to clip screw. Red wire (small tag) to recessed screw.

Battery Container. Red wire (large tag) to centre terminal. Black wire (small tag) to side terminal.

Earth Wire. Rear lamp clip to seat bolt.



### (3) For SG, AG or FG rear 'Dynohub' without DBU:

One hub connection to upper righthand switch connection. Upper centre connection to rear lamp recessed screw. Other hub connection to rear lamp clip screw. Earth wire—Rear lamp clip screw to seat bolt.



(4) For SG, AG or FG rear 'Dynohub' with DBU:

'Dyno-hub'. Two large hook-on tags to the two hub terminals.

**Rear Lamp.** Small tag (red) to recessed screw, large tag (black) to clip screw.

**Battery Cap.** Large tag (red sleeve) to centre terminal, small tag (black sleeve) to other terminal.

**Headlamp.** (1st pair) Bare connection to base connection (earth), the other connection to upper right-hand switch connection (black). (2nd pair) Red connection to centre connection, the remaining

connection (green) to upper left-hand swi