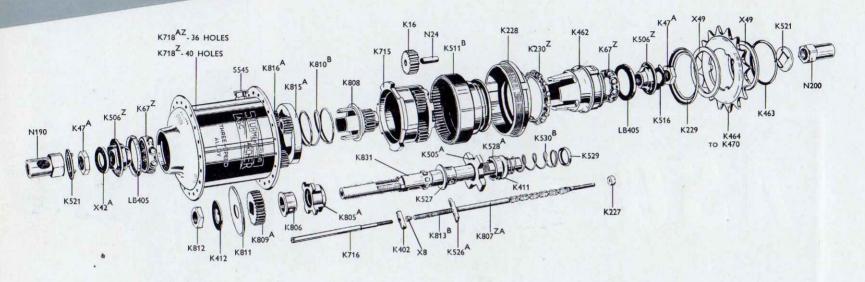

|
| K464     | Sprocket, 14 teeth                                     |
| K465     | Sprocket, 15 teeth                                     |
| K466     | Sprocket, 16 teeth                                     |
| K467     | Sprocket, 17 teeth                                     |
| K468     | Sprocket, 18 teeth                                     |
| K469     | Sprocket, 19 teeth                                     |
| K470     | Sprocket, 20 teeth                                     |
| X49      | Sprocket Spacing Washer                                |
| K463     | Circlip                                                |

ASG

FIXED

3-SPEED HUB

by STURMEY

ARCHER





ASC Fixed 3-Speed Hub. 10% and 25% decrease from direct drive.

STHREAD &

## ASC Fixed 3-SPEED HUB



| CODE No. | DESCRIPTION                                            |
|----------|--------------------------------------------------------|
| K831     | Axle, 5½" long                                         |
| K805A    | Low Gear Dog                                           |
| K806     | Dog Sleeve                                             |
| K402     | Low Gear Key                                           |
| K809A    | Secondary Sun Pinion                                   |
| K811     | Locating Plate                                         |
| K412     | Locking Washer                                         |
| K812     | Locknut                                                |
| K815A    | Secondary Planet Cage                                  |
| K816A    | Secondary Plane