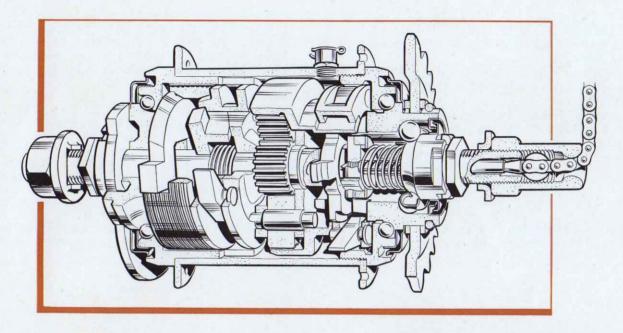

l.
- 19. Fit the shim washer.
- 20. Push the complete dynamo unit into the hub shell, making sure that the holes in the cover plate are in line with those in the hub shell.
- 21. Fit the magnet fixing screws, washers and nuts.
- Fit the spacing washers, adjusting washers and dynamo cone locknut in arrangement noted when dismantling. Check wheel adjustment.
- 23. If the sprocket has been removed from the driver, fit the outer dust cap over the driver before replacing the sprocket, and see that the dust cap is properly centred on the flange of the driver. Replace the sprocket and spacing washers in the arrangement noted when dismantling, and add the circlip.
- 24. Replace the wheel in the cycle frame and adjust the gear as described in 'The Fitting and Adjustment of Sturmey-Archer Hubs'.





### TO RE-ASSEMBLE THE TCW HUB

- 1. Prepare the following preliminary sub-assemblies:
  - a. Fit the ball cage into the driver, with the ring of the ball retainer facing outwards and the recess in the dust cap also facing outwards. If a new ball-retainer is being fitted, the dust cap also should be new. If the sprocket has been removed, see No. 21 below.
  - b. Fit the balls (only 24) and the retainer cap into the left-hand ball cap, making sure that they can revolve freely with the dust cap in place.
  - c. Fit the balls (only 24) and the inner dust cap to the right-hand ball ring, making sure that they can revolve freely with the dust cap in place.
  - d. Fit the pawls, pins and springs into the gear ring pawl ring and rivet the pins as described in the general instructions to 'The Re