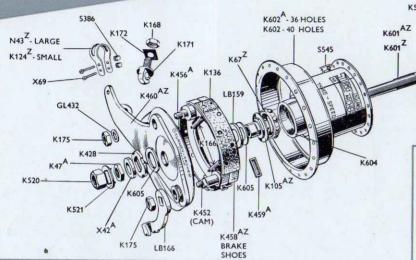

)" wide chain     |
| K470     | Sprocket, 20 teeth                                      |
| K472     | Sprocket, 22 teeth                                      |
| X49      | Sprocket Spacing Washer                                 |
| K463     | Circlip                                                 |
| X42A     | Axle Spacing Washer (\frac{1}{8}" thick)\ Alternatives— |
| K48      | Lip Washer Not illustrated                              |

3-SPEED WIDE-RATIO HUB COMBINED WITH

INTERNAL EXPANDING BRAKE

by STURMEY ARCHER

FOR DETAILS OF PARTS SEE OVER

AB Wide-Ratio 3-Speed Hub incorporating hand operated internal expanding brake. Fitted with either cable or rod control. Ratios - 33.3% increase, 25% decrease from normal.

AB 3-Speed Wide-Ratio
Hub combined with Internal
Expanding Brake



### CODE No. | DESCRIPTION

K601AZ Axle complete with Sun Pinion, 61" long K601Z Axle with Sun Pinion, 53" long K508 Sun Pinion only K509 Dowel for Sun Pinion K603 Planet Cage K527 Clutch Sleeve K505A Sliding Clutch K526 Axle Key K528A Thrust Ring Thrust Washer K411 Planet Pinion K16 K510 Pinion Pin K511A Gear Ring K512 Gear Ring Pawl Pawl Spring Pawl Pin K64 K58 K60 R.H. Ball Ring Ball Bearings 3 diam. (per set of 24) 329 K63 Inner Dust Cap K530A Clutch Spring K529 Clutch Spring Cap K462 Driver K67Z Ball Cage with 1" diam. balls LB405 Outer Dust Cap K506Z R.H. Cone with dust cap K516 Lock Washer for R.H. Cone K513 Low Gear Pawl K602 Shell, 40 holes K602A Shell, 36 holes S545 Lubricator K604 L.H. Ball Cup

### CODE No. | DESCRIPTION

K513

K64

K58

K508

K603

K 509

K105AZ L.H. Cone wi