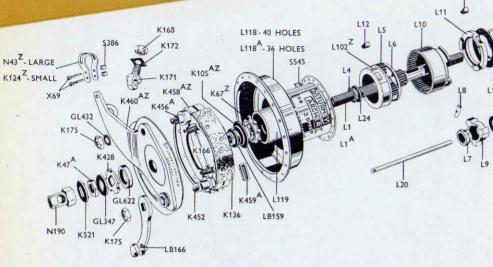

three-speed gear (SB, which was formerly AB). There is in addition available a three-speed gear with coaster hub, known as the 'TCW'.

Whilst the conversion from conventional to Sturmey-Archer hub braking equipment, with or without gear, is expensive to the cyclist, the extra cost to him of this equipment when he buys his bicycle originally is a comparatively small but a most worthwhile investment, which the retailer is well advised to foster.

3-SPEED WIDE-RATIO
HUB COMBINED WITH
INTERNAL EXPANDING BRAKE
by STURMEY
ARCHER

SB The new Wide-Ratio 3-Speed Gear combined with internal expanding brake, fitted with either cable or rod control. Ratios – 38·4% increase, 27·7% decrease from normal.

FOR DETAILS OF PARTS SEE OVER

# SB 3-Speed Wide-Ratio Hub combined with Internal Expanding Brake



| CODE No. | DESCRIPTION                                                         |  |
|----------|---------------------------------------------------------------------|--|
| L1       | Axle, 6" long                                                       |  |
| LIA      | Axle, 64" long                                                      |  |
| L102Z    | Planet Cage                                                         |  |
| L24      | Planet Cage Bearing Plate                                           |  |
| L4       | Planet Cage Fixing Plate                                            |  |
| L5       | Planet Pinion                                                       |  |
| L6       | Pinion Retaining Ring                                               |  |
| L7       | Clutch Slee