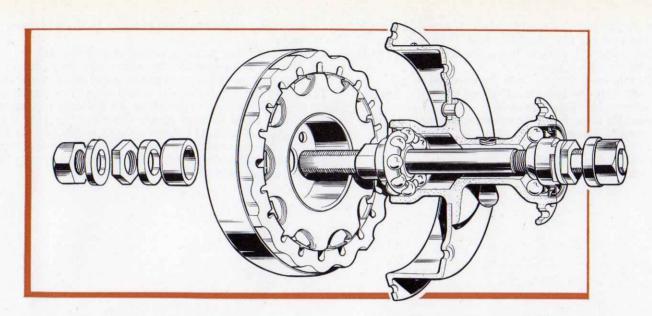

nd cone locknut in the arrangement noted when dismantling the hub, adjust the hub bearing as described in 'The Fitting and Adjustment of Sturmey-Archer Hubs.'
- 11. Replace the wheel in the cycle frame. The axle is flatted to prevent it from turning in the slots of the cycle frame—a very important point—and special lipped washers are supplied with BR/BRC hubs to engage in the frame slots. See that the brake plate of a rear brake is not strained when being connected to the anchor clip, which must be fixed so that it engages easily. The arm of a front brake must be a good fit in the clip. Brake arm clips must be tight on the frame or fork. If the machine is being laid up, put one or two drops of oil between the brake-plate and the cam lever, but not enough to penetrate into the brake drum.



#### TO RE-ASSEMBLE THE GH6 HUB

Proceed as follows (see notes at end if hub was supplied before April 1952):

- 1. Fit the ball cage with the ball-retainer ring facing outwards, into the cup on the left-hand (the smaller) end of the hub shell. If a new ball-retainer is being fitted, the dust cap also should be new.
- Fit the dust cap, with the channel facing outwards, and press it home (or tap lightly with a hammer).
- If the dynamo-side cone has been removed from the spindle, replace it (LB357AZ) on the spindle and screw it up tight against the shoulder on the spindle.
- 4. Fit the ball cage, with the ball retainer ring facing outwards, into the cup on the dynamo-side of the hub shell.
- 5. Insert the spindle into the hub shell from the dynamo-side.
- 6. Fit the left-hand cone and adju