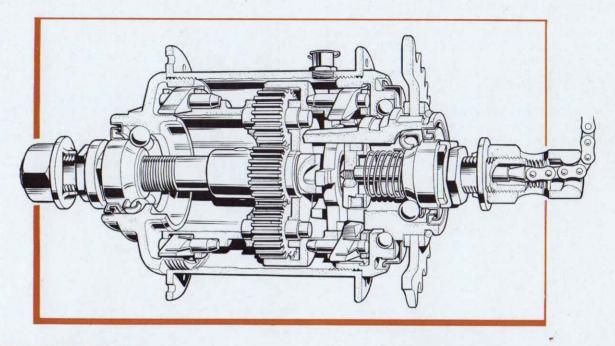

ve a slight trace of play at the rim. The pull of the magnet disguises the wheel adjustment, and if this point is not watched the ball races may be damaged through over-tightening.)
- 32. If the sprocket has been removed from the driver, smear light grease in the inside of the dust cap and fit over the driver, making sure it is properly centred on the flange of the driver. Replace the sprocket and washers in the arrangement noted when dismantling, and add the circlip.
- 33. Insert the indicator rod in the left-hand end of the axle, and the coupling and toggle-chain in the right-hand end of the axle, and screw them tightly together, but do not over-tighten.
- 34. Replace the wheel in the cycle frame and adjust the gear as described in 'The Fitting and Adjustment of Sturmey-Archer Hubs.'





# TO RE-ASSEMBLE THE AW HUB

- 1. If the left-hand ball cup has been removed from the hub shell, replace it by screwing anti-clockwise (it has a *left-hand thread*).
- 2. Prepare the following preliminary sub-assemblies:
  - a. Fit the ball cage into the left-hand ball cup, with the ring of the ball-retainer facing outwards and the recess in the dust cap also facing outwards. If a new ball-retainer is being fitted, the dust cap also should be new.
  - b. Fit the ball cage into the driver, with the ring of the ball-retainer facing outwards and the recess in the dust cap also facing outwards. If a new ball-retainer is being fitted, the dust cap also should be new. If the sprocket has been removed, see No. 17 below.
  - c. Fit the balls (only 24) and the inner dust cap to the right-hand bal