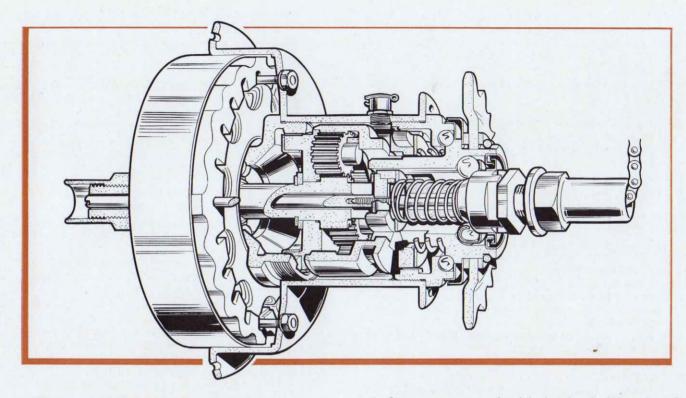

nd toggle-chain in the right-hand end of the axle, and

screw them tightly together, but do not over-tighten.

26. Replace the wheel in the cycle frame. The axle is flatted to prevent it from turning in the slots of the cycle frame—a very important point, especially with combined gear-and-brake hubs, and special lipped washers are supplied, to engage in the frame slots. See that the brake plate is not strained when being connected to the anchor clip, which must be fixed so that it engages easily, and make sure that the clip is tight on the frame. If the machine is being laid up, put one or two drops of oil between the brake plate and the cam lever, but not enough to penetrate into the brake drum.

27. Adjust the gear as described in 'The Fitting and Adjustment of

Sturmey-Archer Hubs.'





# TO RE-ASSEMBLE THE SG HUB

Proceed as follows:

- 1. If the left-hand ball cup has been removed from the hub shell, replace it by screwing anti-clockwise (it has a *left-hand thread*), using tool DD12987. Make sure that the position marks put on it and the hub shell before dismantling are in proper register.
- 2. Prepare the following preliminary sub-assemblies:
  - a. Fit the ball cage into the driver, with the ring of the ball-retainer facing outwards and the recess in the dust cap also facing outwards. If a new ball-retainer is being fitted, the dust cap should be new. If the sprocket has been removed see No. 32 below.
  - b. Fit the balls (only 24) and the inner dust cap into the right-hand ball ring, making sure that the balls can revolve freely with the dust cap in place.
  - c.