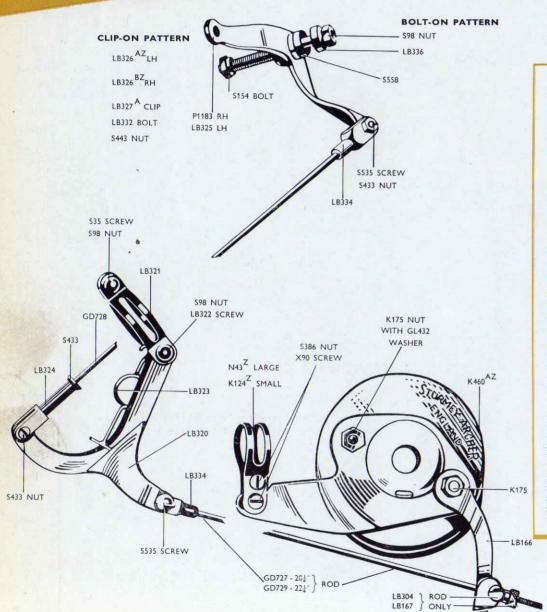

Forks Outer Clip for Duplex Forks only. Clip Screw Fulcrum Screw Nut for Fulcrum Bolt Rod Connection Connection Screw Connection Nut Brake Rod with top connection Swivel Pin Adjusting Nut

### DESCRIPTION

BC1F Brake Control complete for Front Hub BC1R Brake Control complete for Rear Hub Brake Lever complete Lever Fulcrum K141Z K139 Fulcrum Bolt S583 Fulcrum Nut S443 K140 Fulcrum Clip Clip Screw Clip Nut Cable Guide S637 S638 **LB350A** Wire Nipple
Front Brake Cable complete
Rear Brake Cable complete to 1956 only
Rear Brake Cable from 1957 S581 GD431 GD433 **GD433A** Cable Adjuster K119 Adjuster Nut (Rear Cables to 1956 only) and all front cables Cable Adjuster for Rear Cables from 1957 K120 K143 S712 Locknut LB304 Swivel for Cam Lever S584A Nipple (hub end)

## ROD-BRAKE CONTROLS — REAR



### REAR

| FOR REAR                                                                                                             | HUB BRAKE:                                                                                                                                                                                                                                                                                                                                                                   |
|----------------------------------------------------------------------------------------------------------------------|------------------------------------------------------------------------------------------------------------------------------------------------------------------------------------