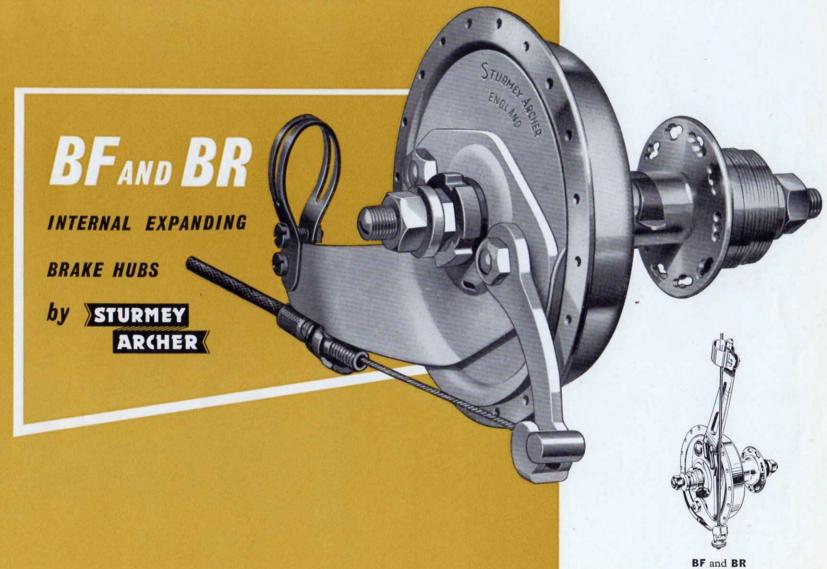

69   | Sprocket, 19 teeth                                    |  |  |
| K469A  | Sprocket, 19 teeth for $\frac{3}{16}$ " wide chain    |  |  |
| K470   | Sprocket, 20 teeth                                    |  |  |
| K472   | Sprocket, 22 teeth                                    |  |  |
| X49    | Sprocket Spacing Washer                               |  |  |
| K463   | Circlip                                               |  |  |
| N43Z   | Brake Arm Clip complete for oval tubing               |  |  |
| K124Z  | Brake Arm Clip complete for round tubing              |  |  |
| X69    | Clip Screw                                            |  |  |
| S386   | Clip Nut                                              |  |  |
|        |                                                       |  |  |



The BR is a Rear Single-Speed Hub with an internal expanding brake fitted with either cable or rod control. The BF is a Front-Brake Hub with internal expanding brake and fitted with either cable or rod control.

BF and BR Internal Expanding Brake Hubs



| CODE No. | DESCRIPTION                                          |
|----------|------------------------------------------------------|
| LB401Z   | Hub Shell, 32 holes                                  |
| LB402Z   | Hub Shell, 36 holes                                  |
| M355     | Lubricator                                           |
| K67Z     | Ball Cage with 8 \ \ \ \ \ \ \ \ \ \ \ \ \ \ \ \ \ \ |
| LB405    | Outer Dust Cap                                       |
| LB426    | Spindle, 5" long                                     |