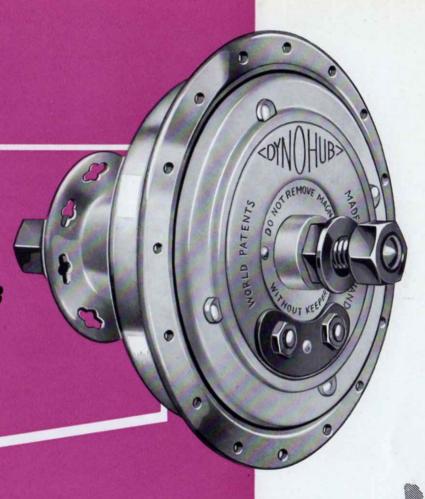

in voltage at high speeds, so guarding against the burning-out of bulbs.

With attractive lamps of modern design the 'Dynohub' hub lighting set is truly named—'THE WORLD'S FINEST CYCLE LIGHT'.

Three types of 'Dynohub' hub units are in current production. The GH6 model is a front hub with a dynamo incorporated. The SG unit combines in the rear hub an SW three-speed gear mechanism and dynamo. Similarly the FG model is a rear hub with an FW four-speed gear combined with a dynamo. By combining the gear and dynamo in one unit in this way there is a substantial saving in weight.

The AG hub (incorporating an AW three-speed gear and dynamo) is no longer in production but is described in the 'Discontinued Models' section of the catalogue.

GH6
6V. 'DYNOHUB' HUB
LIGHTING UNIT

by STURMEY ARCHER





GH6 Patent 6-volt 'Dynohub'
Front Hub Lighting Set.
Like all our lighting sets it is
mechanically frictionless and trouble free.

### GH6 6V. 'Dynohub' Hub LIGHTING UNIT



| CODE                                                                                          | DESCRIPTION                                                                                                                                                            |  |
|-----------------------------------------------------------------------------------------------|------------------------------------------------------------------------------------------------------------------------------------------------------------------------|--|
| GL345Z<br>GL345AZ<br>M355<br>LB405<br>K67Z<br>GL621<br>GL621A<br>LB358Z<br>LB357A