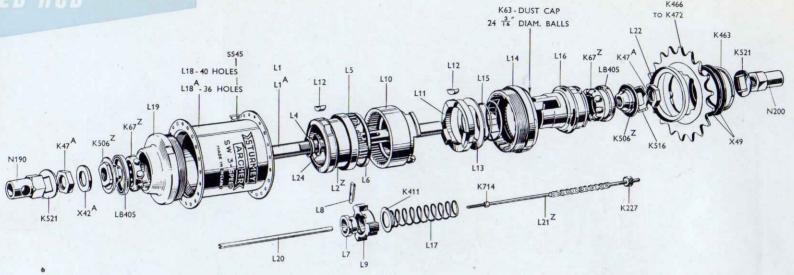

s also available. These models are described and illustrated in the appropriate sections of the catalogue.

For the riders of sports machines, requiring a narrower range of gearing, the AM medium-ratio threespeed hub was first introduced in 1937 and has taken its rightful place in the progression of gearing for the discerning cyclist.

The AC ultra close-ratio three-speed hub and the ASC fixed three-speed hub are no longer in production and are referred to in the 'Discontinued Models' section.



Revolutionary! Fewer working parts than any other wide-ratio 3-speed hub and 4 oz. lighter than its predecessor. Smaller and neater in every way with an increase of 38.4% and a decrease of 27.7% from normal.

An outstanding contribution to the well-being of the everyday cyclist.

# SW Wide-Ratio



| CODE No. | DESCRIPTION                              |
|----------|------------------------------------------|
| L1       | Axle, 6" long                            |
| LIA      | Axle, 6¼" long                           |
| L2Z      | Planet Cage                              |
| L4       | Planet Cage Fixing Plate                 |
| L24      | Planet Cage Bearing Plate                |
| L5       | Planet Pinion                            |
| L6       | Pinion Retaining Ring                    |
| L7       | Clutch Sleeve                            |
| L8       | Axle Key                                 |
| L9       | Sliding Clutch                           |
| K411     | Thrust Washer                            |
| L10      | Gear Ring                                |
| L11      | G