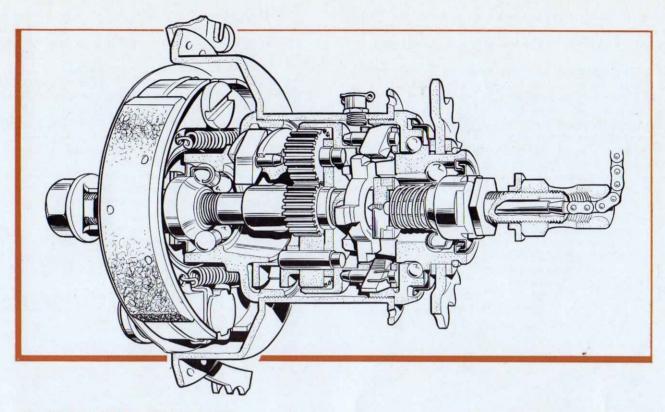

only.

- 15. Make sure that the position marks made on the ball ring and the hub flange before dismantling will register properly, and then screw up tightly.
- 16. Fit the left-hand cone, washers (if any), and locknut in the arrangement noted when dismantling, and adjust the hub bearings as described in 'The Fitting and Adjustment of Sturmey-Archer Hubs.'
- 17. If the sprocket has been removed from the driver, fit the outer dust cap over the driver before replacing the sprocket, and see that the dust cap is properly centred on the flange of the driver. Replace the sprocket and spacing washers in the arrangement noted when dismantling, and add the circlip.
- 18. Replace the wheel in the cycle frame and adjust the gear as described in 'The Fitting and Adjustment of Sturmey-Archer Hubs.'





# TO RE-ASSEMBLE THE AB HUB

- 1. If the left-hand ball cup has been removed from the hub shell, use the special tool (box spanner DD911) to replace it, and remember that it must be screwed anti-clockwise because it has a left-hand thread. The joint between the ball cup and the hub shell must be cemented with a good sealing compound to prevent oil from leaking through to the brake shoes. Either the slight recess in the shell or the face of the shoulder on the ball cup which makes contact with the shell should be well painted over with sealing compound before the ball cup is screwed home.
- 2. Prepare the following preliminary sub-assemblies:
  - a. Fit the ball cage into the driver, with the ring of the ball-retainer facing outwards and the recess in the dust cap also facing outwards. If