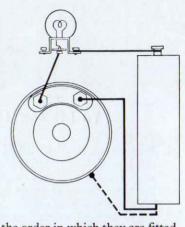

mature on to the keeper.
  - f. At this stage it is wise to test the armature for continuity with a test meter. If there is no reading it is certain that there is a break in the winding. If a test meter is not available, a battery

and bulb may be connected as shown in the diagram, and if the

bulb does not light a break in the armature winding is indicated. A second test is to disconnect the lead from one of the armature terminals and touch the outer edges of the armature with the bare lead. If the bulb lights this indicates a short circuit.

- Now unscrew right-hand ball ring from hub shell and withdraw gear internals as described in the general instructions.
- 3. Put the left-hand end of the axle in a vice and remove the right-hand locknut, washers if any, cone lock washer, and right-



- hand cone whilst carefully noting the order in which they are fitted.

  4. Lift off, in the following order, the clutch spring, driver, thrust spring, right-hand ball ring, pawl retaining washer, pawl ring with three pawls, gear ring, axle thrust washer and sliding clutch.
- 5. Push out the axle key and remove the clutch sleeve.
- 6. Remove the pinion retaining ring and the pinions, leaving the planet cage attached to the axle.
- 7. If necessary, as a result of a worn bearing surface or ratchets, the left-hand ball cup may be removed from the hub shell with tool DD12987. It has a left-hand thread.
- 8. The dust caps on the cones are pressed into position and need not be removed unless they are damaged. Each cap faces inwards and the back of it should be level with the square on the co