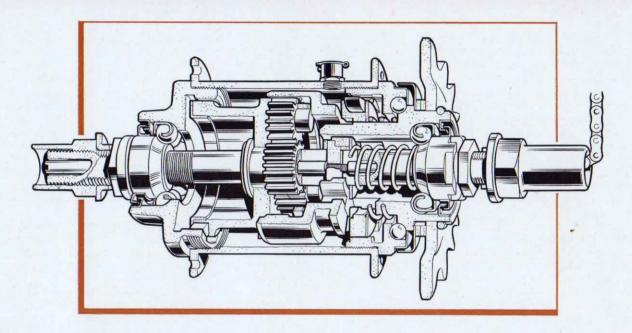

r each assembly is provided to ensure that they are correctly supplied.

1. K458AZ. Brake shoe assembly with pin-type fulcum (K456A). For all brake hubs except BFC. (See Fig. 1.)

2. K458ZA. Brake shoe assembly with sleeve-type fulcrum (K456) threaded internally.

For BFC hubs only. (See Fig. 2.)

The appropriate symbol number must be quoted when ordering. *Steel brake shoes* were re-designed in 1951, and only the code numbers of the latest patterns are used in this catalogue. The original parts to which they correspond are:

K162Z. Brake shoe cam (now K452). K167. Fulcrum sleeve (now K456).

K158Z. Brake shoes (now K458AZ) or (K458ZA).

K159. Shoe end cap (now K459A).

K160AZ. Brake arm (rear) (now K460AZ) or K457AZ.





# INDIVIDUAL RE-ASSEMBLING Instructions FOR STURMEY-ARCHER HUBS





## TO RE-ASSEMBLE THE SW HUB

- If the left-hand ball cup has been removed from the hub shell, replace it by screwing anti-clockwise (it has a left-hand thread). Make sure that the position marks put on it and the hub flange before dismantling are in proper register.
- 2. Prepare the following preliminary sub-assemblies:
  - a. Fit the ball cage into the left-hand ball cup, with the ring of the ball retainer facing outwards and the recess in the dust cap also facing outwards. If a new ball-retainer is being fitted, the dust cap also should be new.
- b. Fit the ball cage into the driver, with the ring of the ball-retainer facing outwards and the recess in the dust cap also facing outwards. If a new ball-retainer is being fitted, the dust cap should be new. If the sprocket has been removed