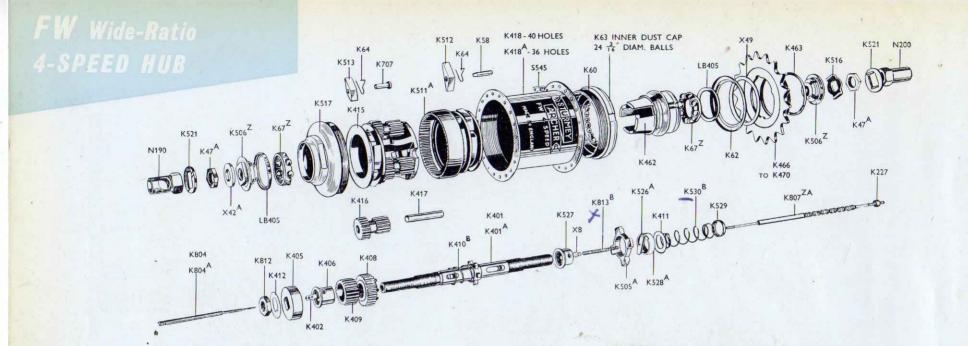

nd provides the complete answer for fast touring.

The FG hub which combines the FW gear with a 'Dynohub' hub lighting unit is described in the 'Lighting Equipment' section of the catalogue.

The FC four-speed close-ratio hub which is no longer in production is referred to in the 'Discontinued Models' section.



The Cyclists' Touring Club saw fit in 1939 to award its plaque to STURMEY-ARCHER GEARS LTD., for their 4-Speed Hub, considered to be the greatest improvement in Cycle Equipment during that year.

WIDE-RATIO 4-SPEED HUB

by STURMEY ARCHER





FW Wide Ratio 4-Speed Hub.

The great advantage of this hub against the corresponding 3-speed lies in the fact that there are two normal gears. Ratios give 26.6% increase, 21.1% and 33.3% decrease from normal.

FOR DETAILS OF PARTS SEE OVER



| CODE No. | DESCRIPTION                   |  |
|----------|-------------------------------|--|
| K401     | Axle, 5¾" long                |  |
| K401A    | Axle, 6¼" long                |  |
| K410B    | Low Gear Spring               |  |
| K408     | Primary Sun Pinion            |  |
| K409     | Secondary Sun Pinion          |  |
| K406     | Pinion Sleeve                 |  |
| K402     | Low Gear Key                  |  |
| K405     | Dog Ring                      |  |
| K412     | Locking Washer                |  |
| K812     | Locknut                       |  |
| K415     | Planet Cage                   |  |
| K513     | Low Gear Pawl                 |  |
| K707     | Low Gear Pawl Pin             |  |
| K64      | Pawl Spring                   |  |
| K416     | Planet Pinion