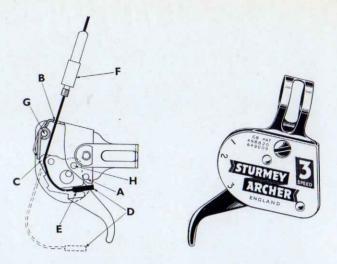

gh back to allow the cable nipple to pass between the pawl and the ratchet plate.

- 1. Detach the inner wire from the indicator chain at the hub.
- 2. Detach the outer casing from the fulcrum clip and pull the cable ferrule (F) upwards until the screw thread engages with that of the control casing at B, and then unscrew the ferrule.
- 3. Pull the lever right back beyond the bottom gear position to stop A, and push the inner wire through to detach the nipple from the ratchet plate.
- 4. Pull the wire out between the pawl and the ratchet plate at C and through threaded hole B.

#### To fit a wire to the trigger control

- 1. Pull the lever right back beyond the bottom gear position to stop A.
- 2. Insert the wire through the threaded hole B and between the pawl and the ratchet plate at C.



- 3. Fit wire nipple (D) into notch E.
- 4. Screw cable ferrule (F) into control casing at B until it rotates freely.
- Keeping tension on the wire, push the lever forward into the topgear position.
- 6. Control is now ready for re-connection to hub.

The pawl and pawl spring are designed so that they cannot drop out if the control wire breaks or when it is being removed or replaced. Normally, they should not need to be renewed and so they are not easily detachable. If a new part has to be fitted, both rivets (G and H) must be removed and the complete trigger mechanism withdrawn. New rivets will have to be used when the new part has been fitted.

#### **HUB GEAR CONTROLS**

1. Trigger Control. The outer cable should be long enough to allow full movement of the handlebar but otherwise it