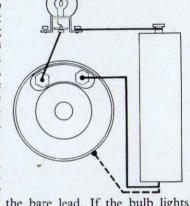

keeper ring. To separate the magnet and the armature, hold the dynamo unit in the left hand, with the terminal plate against the palm. Then fit a keeper over the armature and lightly tap the keeper with the palm of the right hand. The magnet will slide off the armature and on to the keeper.
- f. At this stage it is wise to test the armature with a test meter. If there is no reading on the test meter there is a break in the winding. If a test meter is not available, a battery and bulb may be connected as shown in the diagram, and if the bulb does not light, a break in the armature winding is indicated. A second test is to disconnect the lead from one of the armature terminals and touch the outer edges of the armature with the bare lead. If the bulb lights, this indicates a short circuit.



- 2. Remove the internal from the hub shell as described in the general instructions. The low-gear pawls take the form of plungers operated by coil springs and the holes for them are drilled in the webs of the planet cage. Although these holes are drilled right through, the hole is very slightly smaller at the end away from the ball cup. At this end is fitted a  $\frac{3}{16}$  ball bearing. The coil springs fit on these balls and the ends of the pawls fit into the opposite ends of the coil springs. These pawls, springs and ball bearings should now be removed.
- 3. Place the left-hand end of the axle in a vice and remove the righthand locknut, washer if any, the cone lock washer and the righthand cone, making a note of their arrangement so that they can be replaced in their original posi