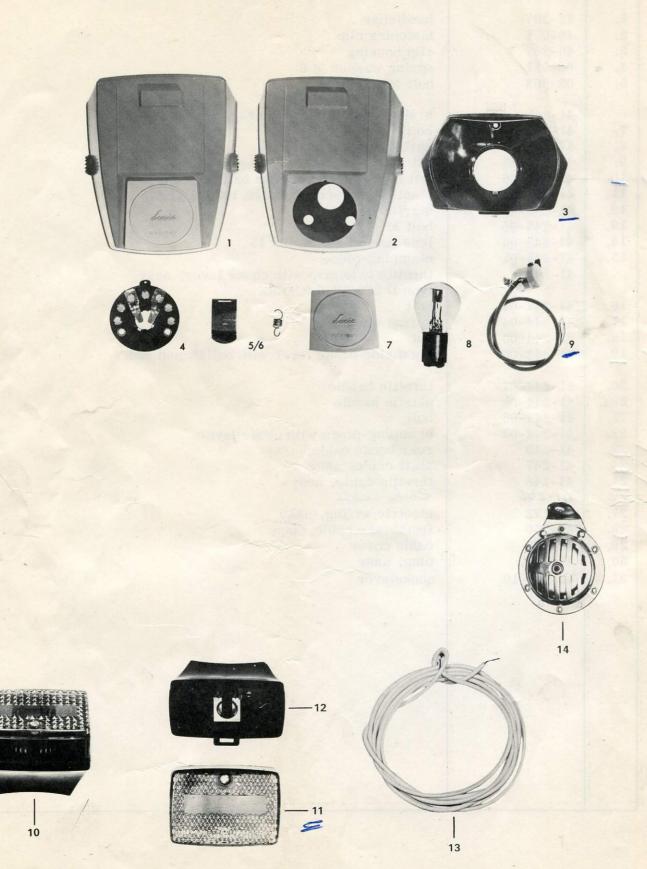

#### Contents:

2-3 Frame, carrier, stand, rear fork 4 **Engine support** Fuel tank, rear suspension front mudguard rear mudguard 8 engine cover shield, chainguard 9 crank, crankaxle, chain 10 front fork 11-12 handlebar, twistgrip, brake-, start-, choke-lever(s), cables 13-14 headlamp, tail-light, electric horn 15 frontwheel 16 rear wheel 17 exhaust pipe, silenger 18 seat, toolbox, accessories