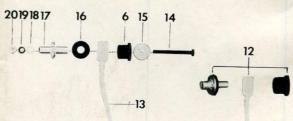

# **ENGINE COVER SHIELD, CHAINGUARD**

| ILL. No . | Part No. | DESCRIPTION                           |        |            |
|-----------|----------|---------------------------------------|--------|------------|
|           | ***      |                                       | a      |            |
| 1.        | 31-185   | engine cover shield                   |        |            |
| 2.        | 46-317   | plastic mat                           |        |            |
| 3.        | 00-143   | bolt M 6 x 18 (special type)          |        |            |
| 4.        | 31-182   | chainguard                            |        |            |
| 5.        | 00-009   | bolt M 6 x 25 (type V)                |        | i alto alt |
| 6.        | 06-003   | locking ring M 6 (type V)             |        |            |
| 7.        | 46-201   | rubber ring Ø 16 x 6, 5 x 8 (type V)  |        |            |
| 8.        | 06-011   | spring disc M 6 (type V)              |        |            |
| 9.        | 02-003   | nut M 6 (type V)                      |        |            |
| 10.       | 10-245   | fastening strip (type VA)             |        |            |
| 11.       | 10-246   | fastening strip (type VA)             |        |            |
| 12.       | 06-003   | lockring M 6 (type VA)                |        |            |
| 13.       | 06-011   | spring disc M 6 (type VA)             |        |            |
| 14.       | 00-006   | bolt M 6 x 12 (type VA)               |        |            |
| 15.       | 00-046   | bolt M 6 x 8, round head (type VA)    |        |            |
| 16.       | 00-132   | bolt M 6 x 13, special type (type VA) |        |            |
| 17.       | 07-023   | speednut SF 02972                     |        |            |
| 18.       | 46-050   | rubber ring Ø 15 x 5 x 5 (type V)     |        |            |
| 19.       | 46-298   | rubber ring Ø 15 x 5 x 3              | T0-349 | 1          |