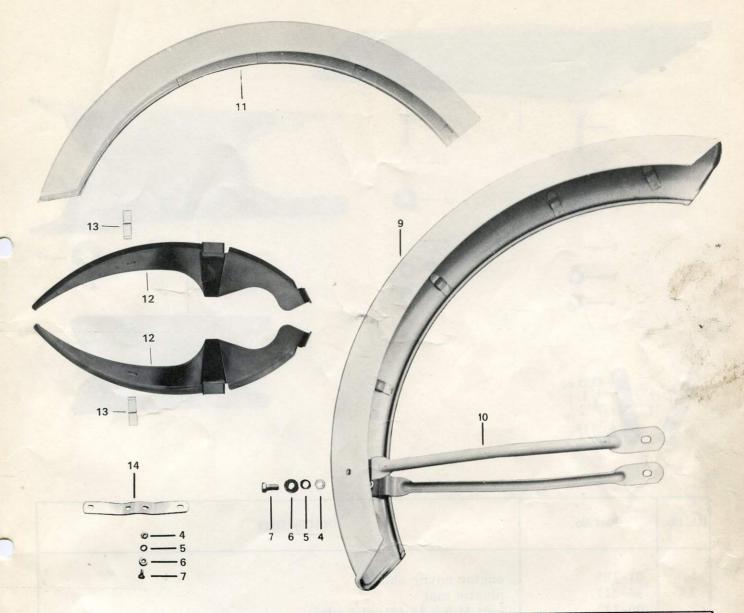

#### FRONT MUDGUARD

| ILL. No.                    | Part No.                                                                                  | DESCRIPTION                                                                                                                                                             | #10-00<br>#10-00                                                                                                                                                                                                                                                                                                                                                                                                                                                                                                                                                                                                                                                                                                                                                                                                                                                                                                                                                                                                                                                                                                                                                                                                                                                                                                                                                                                                                                                                                                                                                                                                                                                                                                                                                                                                                                                                                                                                                                                                                                                                                                                                                                                                                                                                                                                                                                                                                                                                                                                                                                                                                                             |
|-----------------------------|-------------------------------------------------------------------------------------------|-------------------------------------------------------------------------------------------------------------------------------------------------------------------------|--------------------------------------------------------------------------------------------------------------------------------------------------------------------------------------------------------------------------------------------------------------------------------------------------------------------------------------------------------------------------------------------------------------------------------------------------------------------------------------------------------------------------------------------------------------------------------------------------------------------------------------------------------------------------------------------------------------------------------------------------------------------------------------------------------------------------------------------------------------------------------------------------------------------------------------------------------------------------------------------------------------------------------------------------------------------------------------------------------------------------------------------------------------------------------------------------------------------------------------------------------------------------------------------------------------------------------------------------------------------------------------------------------------------------------------------------------------------------------------------------------------------------------------------------------------------------------------------------------------------------------------------------------------------------------------------------------------------------------------------------------------------------------------------------------------------------------------------------------------------------------------------------------------------------------------------------------------------------------------------------------------------------------------------------------------------------------------------------------------------------------------------------------------------------------------------------------------------------------------------------------------------------------------------------------------------------------------------------------------------------------------------------------------------------------------------------------------------------------------------------------------------------------------------------------------------------------------------------------------------------------------------------------------|
| 1. 1a. 2. 3. 4. 5. 6. 7. 8. | 30-182<br>30-221-01<br>30-183<br>46-243<br>02-003<br>06-011<br>06-003<br>00-006<br>46-162 | front mudguard 20" (Durolon-coated) front mudguard (stainless steel) mudguard stay mud-flap (plastic) nut M 6 spring disc M 6 lock ring M 6 bolt M 6 x 12 rubber buffer | 120-00<br>00-00<br>00-00<br>00-49-4<br>01-49-40<br>01-49-40<br>01-49-40<br>010-00<br>010-00<br>010-00<br>010-00<br>010-00<br>010-00<br>010-00<br>010-00<br>010-00<br>010-00<br>010-00<br>010-00<br>010-00<br>010-00<br>010-00<br>010-00<br>010-00<br>010-00<br>010-00<br>010-00<br>010-00<br>010-00<br>010-00<br>010-00<br>010-00<br>010-00<br>010-00<br>010-00<br>010-00<br>010-00<br>010-00<br>010-00<br>010-00<br>010-00<br>010-00<br>010-00<br>010-00<br>010-00<br>010-00<br>010-00<br>010-00<br>010-00<br>010-00<br>010-00<br>010-00<br>010-00<br>010-00<br>010-00<br>010-00<br>010-00<br>010-00<br>010-00<br>010-00<br>010-00<br>010-00<br>010-00<br>010-00<br>010-00<br>010-00<br>010-00<br>010-00<br>010-00<br>010-00<br>010-00<br>010-00<br>010-00<br>010-00<br>010-00<br>010-00<br>010-00<br>010-00<br>010-00<br>010-00<br>010-00<br>010-00<br>010-00<br>010-00<br>010-00<br>010-00<br>010-00<br>010-00<br>010-00<br>010-00<br>010-00<br>010-00<br>010-00<br>010-00<br>010-00<br>010-00<br>010-00<br>010-00<br>010-00<br>010-00<br>010-00<br>010-00<br>010-00<br>010-00<br>010-00<br>010-00<br>010-00<br>010-00<br>010-00<br>010-00<br>010-00<br>010-00<br>010-00<br>010-00<br>010-00<br>010-00<br>010-00<br>010-00<br>010-00<br>010-00<br>010-00<br>010-00<br>010-00<br>010-00<br>010-00<br>010-00<br>010-00<br>010-00<br>010-00<br>010-00<br>010-00<br>010-00<br>010-00<br>010-00<br>010-00<br>010-00<br>010-00<br>010-00<br>010-00<br>010-00<br>010-00<br>010-00<br>010-00<br>010-00<br>010-00<br>010-00<br>010-00<br>010-00<br>010-00<br>010-00<br>010-00<br>010-00<br>010-00<br>010-00<br>010-00<br>010-00<br>010-00<br>010-00<br>010-00<br>010-00<br>010-00<br>010-00<br>010-00<br>010-00<br>010-00<br>010-00<br>010-00<br>010-00<br>010-00<br>010-00<br>010-00<br>010-00<br>010-00<br>010-00<br>010-00<br>010-00<br>010-00<br>010-00<br>010-00<br>010-00<br>010-00<br>010-00<br>010-00<br>010-00<br>010-00<br>010-00<br>010-00<br>010-00<br>010-00<br>010-00<br>010-00<br>010-00<br>010-00<br>010-00<br>010-00<br>010-00<br>010-00<br>010-00<br>010-00<br>010-00<br>010-00<br>010-00<br>010-00<br>010-00<br>010-00<br>010-00<br>010-00<br>010-00<br>010-00<br>010-00<br>010-00<br>010-00<br>010-00<br>010-00<br>010-00<br>010-00<br>010-00<br>010-00<br>010-00<br>010-00<br>010-00<br>010-00<br>010-00<br>010-00<br>010-00<br>010-00<br>010-00<br>010-00<br>010-00<br>010-00<br>010-00<br>010-00<br>010-00<br>010-00<br>010-00<br>010-00<br>010-00<br>010-00<br>010-00<br>010-00<br>010-00<br>010-00<br>010-00<br>010-00<br>010-00<br>010-00<br>010-00<br>010-00<br>010-00<br>010-00<br>010-00<br>010-00<br>010-00<br>010-00<br>010-00<br>0 |

## **REAR MUDGUARD**

| ILL. No.                          | Part No.                                                 | DESCRIPTION                                                                                        |
|-----------------------------------|----------------------------------------------------------|----------------------------------------------------------------------------------------------------|
| 9.<br>10.<br>7.<br>6.<br>5.<br>4. | 30-184<br>30-137<br>00-006<br>06-003<br>06-011<br>02-003 | rear mudguard 20" (type V) rear mudguard stay bolt M 6 x 12 lockring M 6 spring disc M 6 nut M 6   |
| 11.<br>12.<br>13.                 | 30-193<br>31-202<br>49-099                               | rear mudguard 20" (type VA) mudguard, plastic, set assembly clip for mudguard number plate bracket |