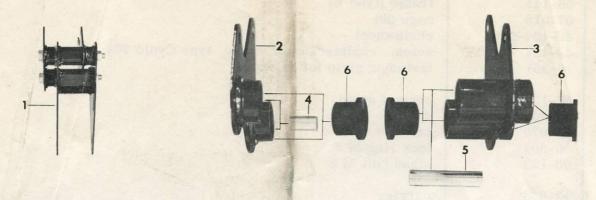

## CRANK, CRANKAXLE, CHAIN

| ILL.No.                                        | Part No.                                                                                                                                                    | DESCRIPTION                                                                                                                                                                                                                                                                                                                                                                                                                                                    |
|------------------------------------------------|-------------------------------------------------------------------------------------------------------------------------------------------------------------|----------------------------------------------------------------------------------------------------------------------------------------------------------------------------------------------------------------------------------------------------------------------------------------------------------------------------------------------------------------------------------------------------------------------------------------------------------------|
| 1. 2. 3. 4. 5. 6. 7. 8. 9. 10. 11. 12. 13. 14. | 44-382-02<br>14-073<br>08-017<br>06-032<br>02-038<br>46-279<br>24-073<br>46-197<br>46-285<br>24-103-01<br>40-093<br>14-074<br>44-382-01<br>45-009<br>45-174 | left side pedal nr. 510 left side crank cotter nr. 29023 lockring M 7 nut M 7 dust protector lockring Ø 28 x 16,2 x 1 bearing nr. 2896/16, L = 22 mm distance bush Ø 22 x 2,5 L = 16,5 mm crank axle with chainwheel (T = 26) grease nipple right side crank right side pedal nr. 510 chain tensioner M 7, L = 57 mm chain, engine transmission 1/2 x 3/16", 88 rolls with connecting link chain, pedal transmission 1/2 x 1/8", 82 rolls with connecting link |