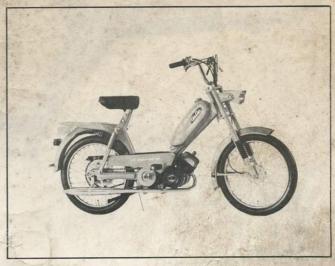

# SPARE PARTS CATALOGUE





page No

Go-Go V

Go-Go Super VA

#### Contents:

2-3 Frame, carrier, stand, rear fork 4 **Engine support** Fuel tank, rear suspension front mudguard rear mudguard 8 engine cover shield, chainguard 9 crank, crankaxle, chain 10 front fork 11-12 handlebar, twistgrip, brake-, start-, choke-lever(s), cables 13-14 headlamp, tail-light, electric horn 15 frontwheel 16 rear wheel 17 exhaust pipe, silenger 18 seat, toolbox, accessories

# BATAVUS



HEERENVEEN

HOLLAND

#### FRAME, CARRIER, STAND, REAR FORK



| ILL. No.                                             | Part No.                                                                     | DESCRIPTION