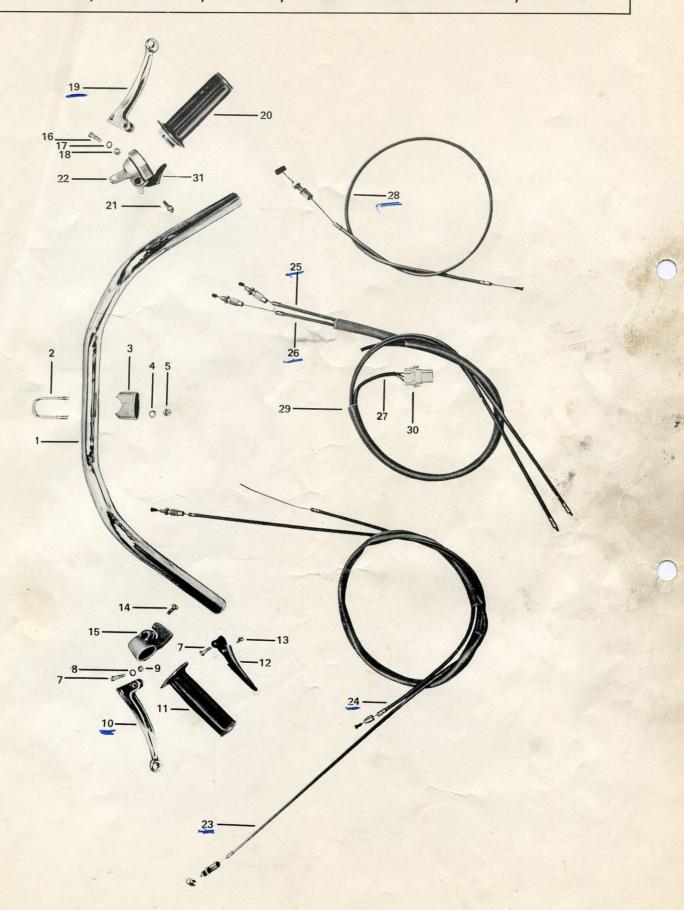

#### Contents:

2-3 Frame, carrier, stand, rear fork 4 **Engine support** Fuel tank, rear suspension front mudguard rear mudguard 8 engine cover shield, chainguard 9 crank, crankaxle, chain 10 front fork 11-12 handlebar, twistgrip, brake-, start-, choke-lever(s), cables 13-14 headlamp, tail-light, electric horn 15 frontwheel 16 rear wheel 17 exhaust pipe, silenger 18 seat, toolbox, accessories