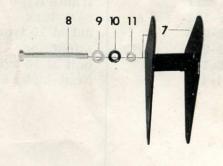

# **ENGINE COVER SHIELD, CHAINGUARD**

| ILL. No . | Part No. | DESCRIPTION                           |        |            |
|-----------|----------|---------------------------------------|--------|------------|
|           | ***      |                                       | a      |            |
| 1.        | 31-185   | engine cover shield                   |        |            |
| 2.        | 46-317   | plastic mat                           |        |            |
| 3.        | 00-143   | bolt M 6 x 18 (special type)          |        |            |
| 4.        | 31-182   | chainguard                            |        |            |
| 5.        | 00-009   | bolt M 6 x 25 (type V)                |        | i alto alt |
| 6.        | 06-003   | locking ring M 6 (type V)             |        |            |
| 7.        | 46-201   | rubber ring Ø 16 x 6, 5 x 8 (type V)  |        |            |
| 8.        | 06-011   | spring disc M 6 (type V)              |        |            |
| 9.        | 02-003   | nut M 6 (type V)                      |        |            |
| 10.       | 10-245   | fastening strip (type VA)             |        |            |
| 11.       | 10-246   | fastening strip (type VA)             |        |            |
| 12.       | 06-003   | lockring M 6 (type VA)                |        |            |
| 13.       | 06-011   | spring disc M 6 (type VA)             |        |            |
| 14.       | 00-006   | bolt M 6 x 12 (type VA)               |        |            |
| 15.       | 00-046   | bolt M 6 x 8, round head (type VA)    |        |            |
| 16.       | 00-132   | bolt M 6 x 13, special type (type VA) |        |            |
| 17.       | 07-023   | speednut SF 02972                     |        |            |
| 18.       | 46-050   | rubber ring Ø 15 x 5 x 5 (type V)     |        |            |
| 19.       | 46-298   | rubber ring Ø 15 x 5 x 3              | T0-349 | 1          |