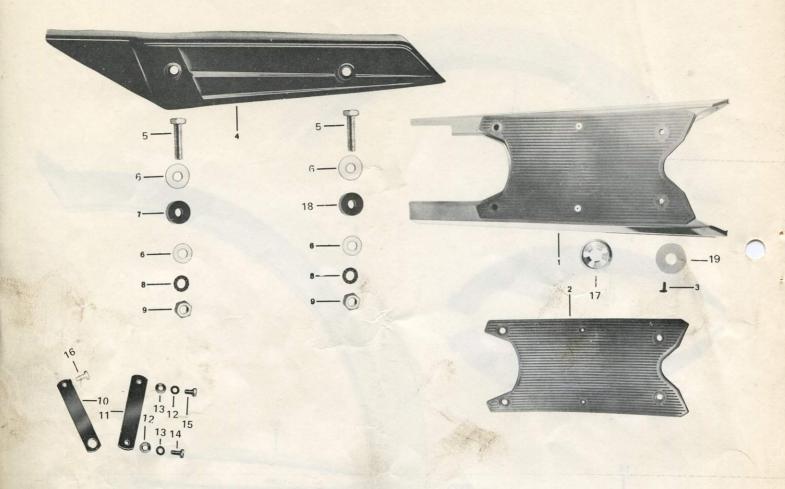

# **ENGINE COVER SHIELD, CHAINGUARD**

| ILL. No . | Part No. | DESCRIPTION                           |        |            |
|-----------|----------|---------------------------------------|--------|------------|
|           | ***      |                                       | a      |            |
| 1.        | 31-185   | engine cover shield                   |        |            |
| 2.        | 46-317   | plastic mat                           |        |            |
| 3.        | 00-143   | bolt M 6 x 18 (special type)          |        |            |
| 4.        | 31-182   | chainguard                            |        |            |
| 5.        | 00-009   | bolt M 6 x 25 (type V)                |        | i alto alt |
| 6.        | 06-003   | locking ring M 6 (type V)             |        |            |
| 7.        | 46-201   | rubber ring Ø 16 x 6, 5 x 8 (type V)  |        |            |
| 8.        | 06-011   | spring disc M 6 (type V)              |        |            |
| 9.        | 02-003   | nut M 6 (type V)                      |        |            |
| 10.       | 10-245   | fastening strip (type VA)             |        |            |
| 11.       | 10-246   | fastening strip (type VA)             |        |            |
| 12.       | 06-003   | lockring M 6 (type VA)                |        |            |
| 13.       | 06-011   | spring disc M 6 (type VA)             |        |            |
| 14.       | 00-006   | bolt M 6 x 12 (type VA)               |        |            |
| 15.       | 00-046   | bolt M 6 x 8, round head (type VA)    |        |            |
| 16.       | 00-132   | bolt M 6 x 13, special type (type VA) |        |            |
| 17.       | 07-023   | speednut SF 02972                     |        |            |
| 18.       | 46-050   | rubber ring Ø 15 x 5 x 5 (type V)     |        |            |
| 19.       | 46-298   | rubber ring Ø 15 x 5 x 3              | T0-349 | 1          |