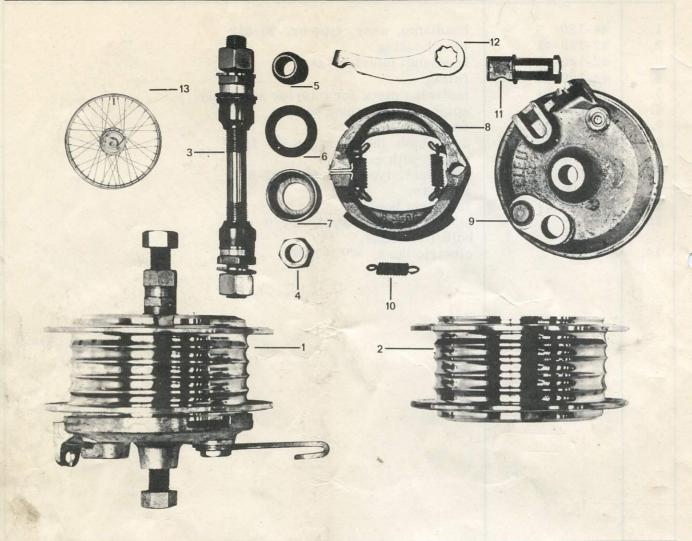

#### Contents:

2-3 Frame, carrier, stand, rear fork 4 **Engine support** Fuel tank, rear suspension front mudguard rear mudguard 8 engine cover shield, chainguard 9 crank, crankaxle, chain 10 front fork 11-12 handlebar, twistgrip, brake-, start-, choke-lever(s), cables 13-14 headlamp, tail-light, electric horn 15 frontwheel 16 rear wheel 17 exhaust pipe, silenger 18 seat, toolbox, accessories