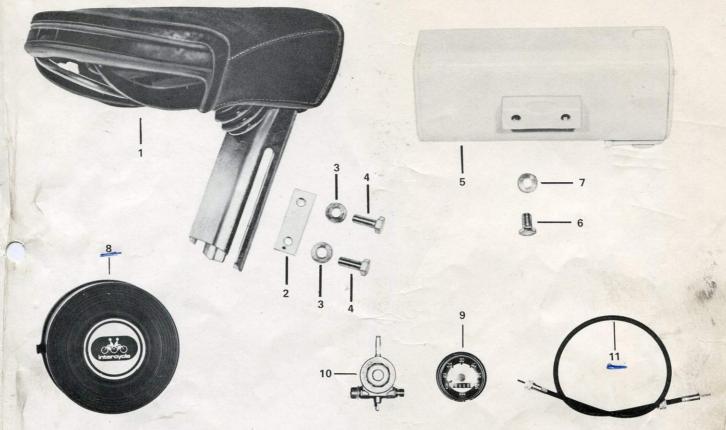

# SEAT, TOOLBOX, ACCESSORIES

| ILL. No. | Part No.  | DESCRIPTION                   |
|----------|-----------|-------------------------------|
| 1.       | 54-071    | seat                          |
| 2.       | 54-071-01 | fastening plate               |
| 3.       | 06-004    | lockring M 8                  |
| 4.       | 02-014    | bolt M 8 x 20                 |
|          | 00.000    | 4 11                          |
| 5.       | 86-006    | toolbox                       |
| 6.       | 00-040    | bolt M 5 x 10                 |
| 7.       | 06-002    | lockring M 5                  |
| 8.<br>9. | 45-196    | engine cover                  |
| 9.       | 42-239    | speedometer VDO (mph)         |
| 10.      | 42-138    | speedometer drive             |
| 11.      | 42-137    | speedometer drive cable, assy |