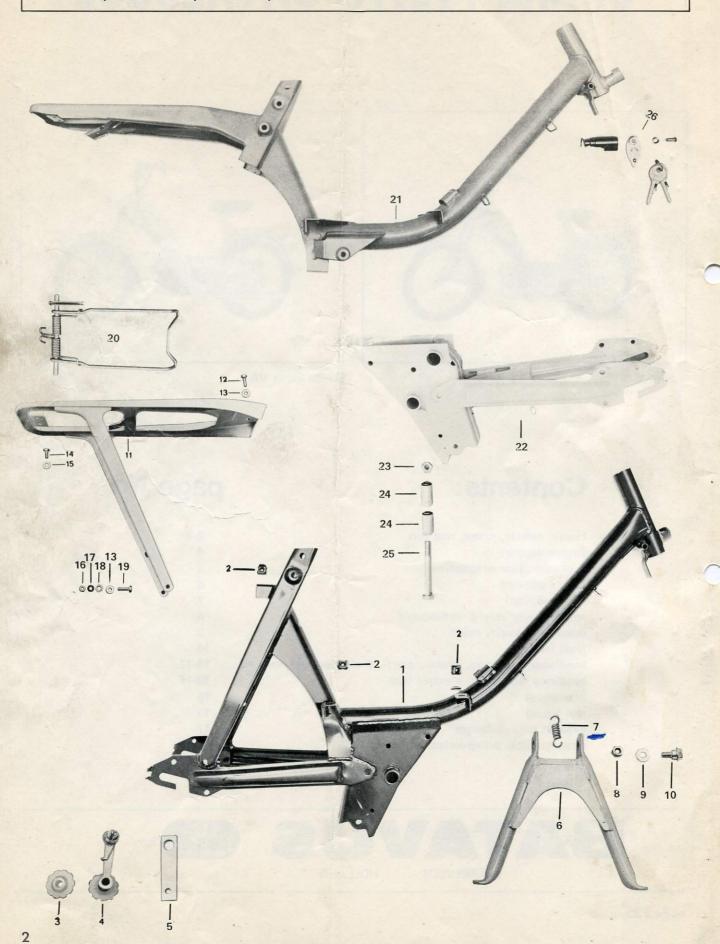

#### FRAME, CARRIER, STAND, REAR FORK

| ILL. No.                                             | Part No.                                                                     | DESCRIPTION                                                                                                                                                                                                                                                                                                                                                                                                                                                                                                                                                                                                                                                                                                                                                                                                                                                                                                                                                                                                                                                                                                                                                                                                                                                                                                                                                                                                                                                                                                                                                                                                                                                                                                                                                                                                                                                                                                                                                                                                                                                                                                                    |   |
|------------------------------------------------------|------------------------------------------------------------------------------|--------------------------------------------------------------------------------------------------------------------------------------------------------------------------------------------------------------------------------------------------------------------------------------------------------------------------------------------------------------------------------------------------------------------------------------------------------------------------------------------------------------------------------------------------------------------------------------------------------------------------------------------------------------------------------------------------------------------------------------------------------------------------------------------------------------------------------------------------------------------------------------------------------------------------------------------------------------------------------------------------------------------------------------------------------------------------------------------------------------------------------------------------------------------------------------------------------------------------------------------------------------------------------------------------------------------------------------------------------------------------------------------------------------------------------------------------------------------------------------------------------------------------------------------------------------------------------------------------------------------------------------------------------------------------------------------------------------------------------------------------------------------------------------------------------------------------------------------------------------------------------------------------------------------------------------------------------------------------------------------------------------------------------------------------------------------------------------------------------------------------------|---|
| 1.<br>2.<br>3.<br>4.<br>5.                           | 56-141<br>07-018<br>49-124-01<br>49-124<br>10-251                            | frame (type V) cage nut chainwheel autom. chaintensioner, assy, type Cyclo 304 fastening strip for silencer                                                                                                                                                                                                                                                                                                                                                                                                                                                                                                                                                                                                                                                                                                                                                                                                                                                                                                                                                                                                                                                                                                                                                                                                                                                                                                                                                                                                                                                                                                                                                                                                                                                                                                                                                                                                                                                                                                                                                                                                                    |   |
| 6.<br>7.<br>8.<br>9.<br>10.                          | 56-137<br>44-405<br>02-070<br>06-004<br>00-133                               | central stand spring nut M 8 lock ring M 8 stand bolt M 8                                                                                                                                                                                                                                                                                                                                                                                                                                                                                                                                                                                                                                                                                                                                                                                                                                                                                                                                                                                                                                                                                                                                                                                                                                                                                                                                                                                                                                                                                                                                                                                                                                                                                                                                                                                                                                                                                                                                                                                                                                                                      |   |
| 11.<br>12.<br>13.<br>14.<br>15.<br>16.<br>17.<br>18. | 13-093<br>00-007<br>06-003<br>00-040<br>06-002<br>02-003<br>06-010<br>46-283 | carrier bolt M 6 x 16 lock ring M 6 bolt M 5 x 10 lock ring M 5 nut M 6 spring disc M 6 distance bush Ø 12 x 1, 95                                                                                                                                                                                                                                                                                                                                                                                                                                                                                                                                                                                                                                                                                                                                                                                                                                                                                                                                                                                                                                                                                                                                                                                                                                                                                                                                                                                                                                                                                                                                                                                                                                                                                                                                                                                                                                                                                                                                                                                                             |   |
| 19.<br>20.                                           | 00-008<br>13-096                                                             | bolt M 6 x 20<br>carrier spring-clip                                                                                                                                                                                                                                                                                                                                                                                                                                                                                                                                                                                                                                                                                                                                                                                                                                                                                                                                                                                                                                                                                                                                                                                                                                                                                                                                                                                                                                                                                                                                                                                                                                                                                                                                                                                                                                                                                                                                                                                                                                                                                           |   |
| 21.<br>22.<br>23.<br>24.<br>25.<br>26.               | 56-211<br>56-132<br>02-005<br>46-264<br>00-144<br>44-425                     | frame (type VA) rear fork nut M 10 type H 100 silentbloc bolt M 10 x 105 head-lock, assy                                                                                                                                                                                                                                                                                                                                                                                                                                                                                                                                                                                                                                                                                                                                                                                                                                                                                                                                                                                                                                                                                                                                                                                                                                                                                                                                                                                                                                                                                                                                                                                                                                                                                                                                                                                                                                                                                                                                                                                                                                       |   |
|                                                      |                                                                              | authoral from the means of the first of the  |   |
|                                                      |                                                                              | A SECRETARION STORIES                                                                                                                                                                                                                                                                                                                                                                                                                                                                                                                                                                                                                                                                                                                                                                                                                                                                                                                                                                                                                                                                                                                                                                                                                                                                                                                                                                                                                                                                                                                                                                                                                                                                                                                                                                                                                                                                                                                                                                                                                                                                                                          | 1 |
|                                                      | 21                                                                           | The state of the s |   |
|                                                      | U s-                                                                         |                                                                                                                                                                                                                                                                                                                                                                                                                                                                                                                                                                                                                                                                                                                                                                                                                                                                                                                                                                                                                                                                                                                                                                                                                                                                                                                                                                                                                                                                                                                                                                                                                                                                                                                                                                                                                                                                                                                                                                                                                                                                                                                                |   |
|                                                      |                                                                              | The state of the s |   |
|                                                      |                                                                              | 28-x a 10 10 at 20 1 As 2 at 2 a                                                                                                                                                                                                                                                                                                                                                                                                                                                                                                                                                                                                                                                                                                                                                                                                                                                                                                                                                                                                                                                                                                                                                                                                                                                                                                                                                                                                                                                                                                                                                                                                                                                                                                                                                                                                                                                                                                                                                                                                                                                                 |   |

#### **ENGINE SUPPORT**

| ILL. No.                         | Part No.                                                       | DESCRIPTION                                                                                                                                  |
|----------------------------------|----------------------------------------------------------------|----------------------------------------------------------------------------------------------------------------------------------------------|
| 1.<br>2.<br>3.<br>4.<br>5.<br>6. | 10-342<br>10-342-01<br>10-342-02<br>46-310<br>46-309<br>46-313 | engine support bracket with rubber mountings, assy. left side engine support right side engine support spacer tube spacer tube rubber sleeve |

| 7.<br>8. | 10-342-03<br>00-147 | engine support cradle<br>bolt M 8 x 85 mm |
|----------|---------------------|-------------------------------------------|
| 9.       | 06-004              | washer                                    |
| 10.      | 06-009              | spring washer A 8                         |
| 11.      | 02-004              | nut M 8                                   |

| 12.<br>13.<br>14.<br>15.<br>16.<br>17.<br>18.<br>19.<br>20. | 10-344<br>10-344-01<br>00-146<br>06-085<br>46-314<br>46-321-01<br>06-003<br>06-011<br>02-003 | exhaust bracket assy exhaust bracket bolt M 6 x 60 washer Ø 26 x Ø 6, 5 x 2, 5 rubber ring spacer tube washer M 6 spring washer nut M 6 |
|-------------------------------------------------------------|----------------------------------------------------------------------------------------------|-----------------------------------------------------------------------------------------------------------------------------------------|
|-------------------------------------------------------------|----------------------------------------------------------------------------------------------|-----------------------------------------------------------------------------------------------------------------------------------------|