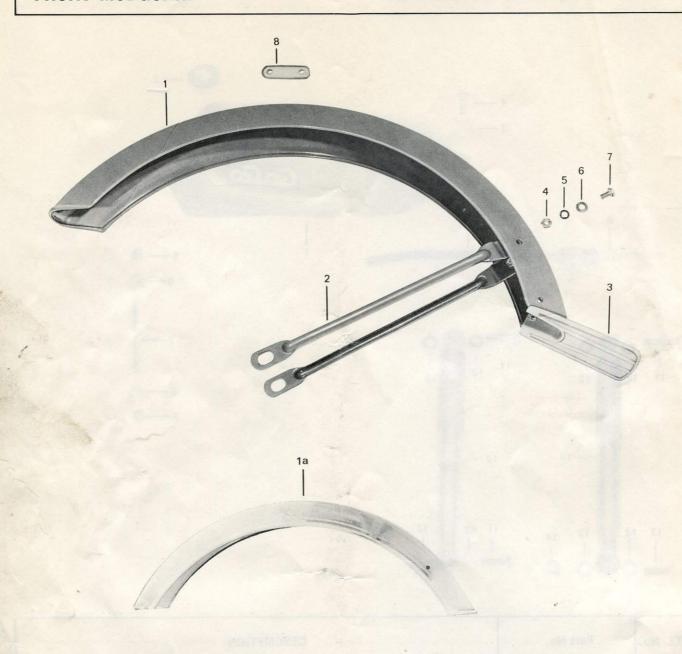

## **REAR MUDGUARD**

| ILL. No.                          | Part No.                                                 | DESCRIPTION                                                                                        |
|-----------------------------------|----------------------------------------------------------|----------------------------------------------------------------------------------------------------|
| 9.<br>10.<br>7.<br>6.<br>5.<br>4. | 30-184<br>30-137<br>00-006<br>06-003<br>06-011<br>02-003 | rear mudguard 20" (type V) rear mudguard stay bolt M 6 x 12 lockring M 6 spring disc M 6 nut M 6   |
| 11.<br>12.<br>13.                 | 30-193<br>31-202<br>49-099                               | rear mudguard 20" (type VA) mudguard, plastic, set assembly clip for mudguard number plate bracket |