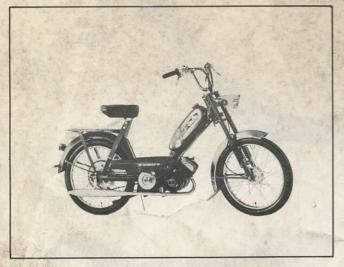

# SPARE PARTS CATALOGUE





page No

Go-Go V

Go-Go Super VA

#### Contents:

2-3 Frame, carrier, stand, rear fork 4 **Engine support** Fuel tank, rear suspension front mudguard rear mudguard 8 engine cover shield, chainguard 9 crank, crankaxle, chain 10 front fork 11-12 handlebar, twistgrip, brake-, start-, choke-lever(s), cables 13-14 headlamp, tail-light, electric horn 15 frontwheel 16 rear wheel 17 exhaust pipe, silenger 18 seat, toolbox, accessories

# BATAVUS



HEERENVEEN

HOLLAND

#### FRAME, CARRIER, STAND, REAR FORK



| ILL. No.                                             | Part No.                                                                     | DESCRIPTION