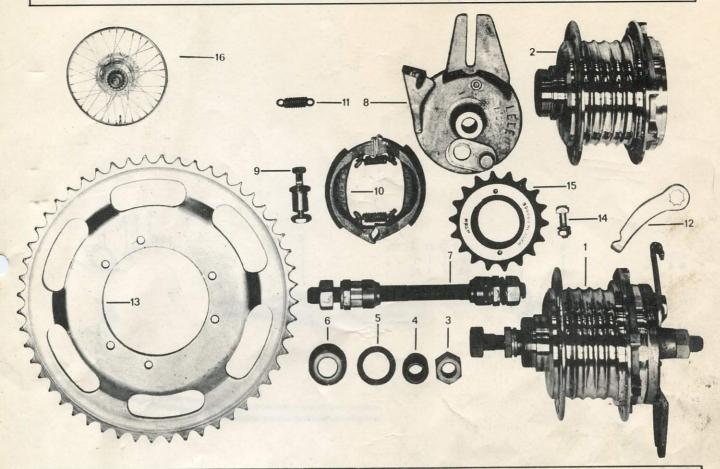

## CRANK, CRANKAXLE, CHAIN

| ILL.No.                                        | Part No.                                                                                                                                                    | DESCRIPTION                                                                                                                                                                                                                                                                                                                                                                                                                                                    |
|------------------------------------------------|-------------------------------------------------------------------------------------------------------------------------------------------------------------|----------------------------------------------------------------------------------------------------------------------------------------------------------------------------------------------------------------------------------------------------------------------------------------------------------------------------------------------------------------------------------------------------------------------------------------------------------------|
| 1. 2. 3. 4. 5. 6. 7. 8. 9. 10. 11. 12. 13. 14. | 44-382-02<br>14-073<br>08-017<br>06-032<br>02-038<br>46-279<br>24-073<br>46-197<br>46-285<br>24-103-01<br>40-093<br>14-074<br>44-382-01<br>45-009<br>45-174 | left side pedal nr. 510 left side crank cotter nr. 29023 lockring M 7 nut M 7 dust protector lockring Ø 28 x 16,2 x 1 bearing nr. 2896/16, L = 22 mm distance bush Ø 22 x 2,5 L = 16,5 mm crank axle with chainwheel (T = 26) grease nipple right side crank right side pedal nr. 510 chain tensioner M 7, L = 57 mm chain, engine transmission 1/2 x 3/16", 88 rolls with connecting link chain, pedal transmission 1/2 x 1/8", 82 rolls with connecting link |