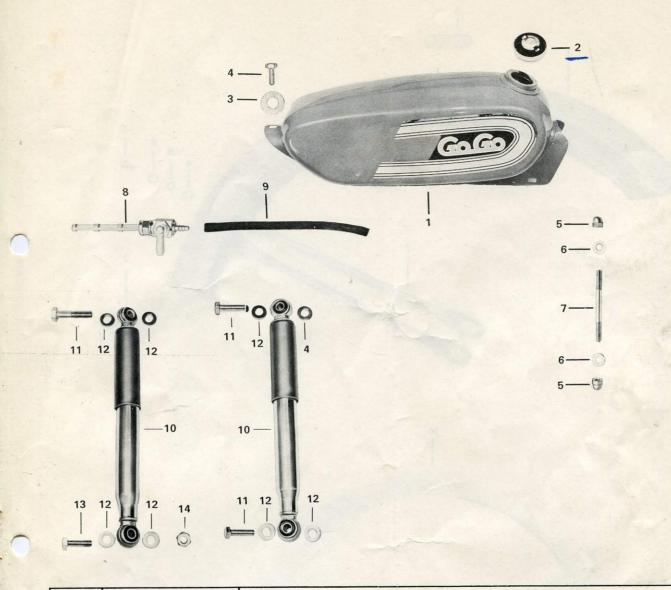

#### FUEL TANK, REAR SUSPENSION

|   | fLL. No.                                       | Part No.                                                                                                                                 | DESCRIPTION                                                                                                                                                                                                                                                                    |
|---|------------------------------------------------|------------------------------------------------------------------------------------------------------------------------------------------|--------------------------------------------------------------------------------------------------------------------------------------------------------------------------------------------------------------------------------------------------------------------------------|
| 1 | 1. 2. 3. 4. 5. 6. 7. 8. 9. 10. 11. 12. 13. 14. | 33-039<br>44-018<br>06-014<br>00-007<br>02-021<br>06-003<br>04-002<br>44-406<br>44-315<br>44-400<br>00-030<br>06-005<br>00-032<br>02-005 | fuel tank tank cap nr. 154/30 mm lock ring M 6 (big size) bolt M 6 x 15 cap nut M 6 lock ring M 6 stud M 6 x 75 fuel tap fuel tube Ø 8,5 x 3,5 x 280 rear suspension units type Sebac nr. 52.300-02, set bolt M 10 x 35 lock ring M 10 bolt M 10 x 45 nut M 10, type EN 06-030 |
|   |                                                |                                                                                                                                          |                                                                                                                                                                                                                                                                                |