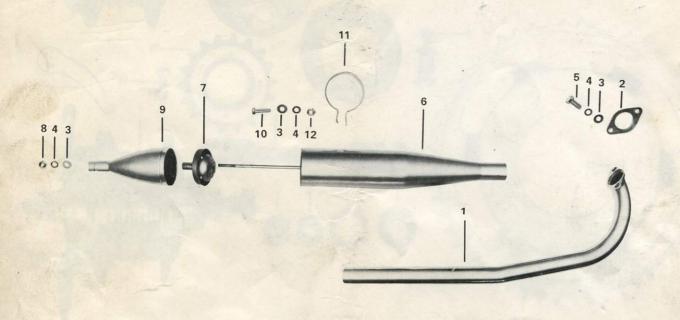

# **EXHAUST PIPE, SILENGER**

| ILL. No.                               | Part No.                                                                                                                                | DESCRIPTION                                                                                                                                                                                                                                              |
|----------------------------------------|-----------------------------------------------------------------------------------------------------------------------------------------|----------------------------------------------------------------------------------------------------------------------------------------------------------------------------------------------------------------------------------------------------------|
| 1. 2. 3. 4. 5. 6. 7. 8. 9. 10. 11. 12. | 16-098<br>46-141<br>06-003<br>06-011<br>00-142<br>16-097<br>16-097-03<br>16-097-02<br>02-038<br>16-097-01<br>00-010<br>16-100<br>02-003 | exhaust pipe \$\psi 28 x 1,5 L = 500 mm exhaust gasket, type 35 lockring M 6 spring washer M 6 bolt M 6 x 20 RVS silencer, assy front part of silencer inner silencer nut M 7 rear part of silencer bolt M 6 x 30 clip for silencer \$\psi 60 mm nut M 6 |